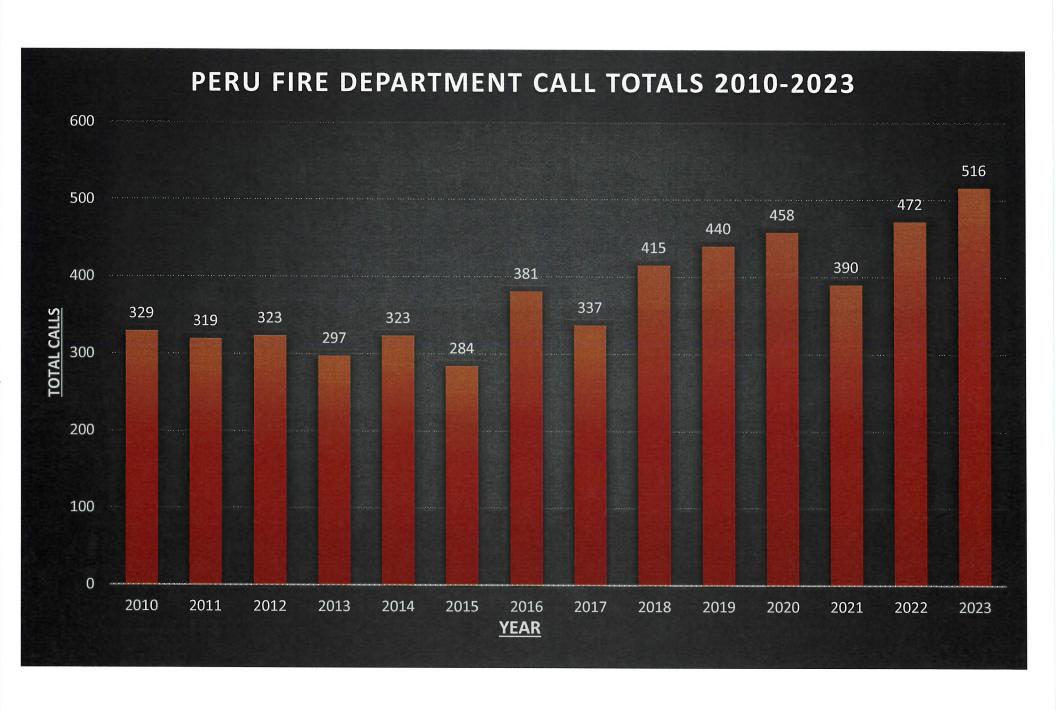

PERU FIRE DEPARTMENT 2023 ANNUAL REPORT

PERU VOLUNTEER AMBULANCE SERVICE INC. ACTIVITY SUMMARY FOR NOVEMBER 2023

PERU VOLUNTEER AMBULANCE SERVICE INC. ACTIVITY SUMMARY FOR DECEMBER 2023

PERU VOLUNTEER AMBULANCE SERVICE INC. ACTIVITY SUMMARY FOR YEAR 2023