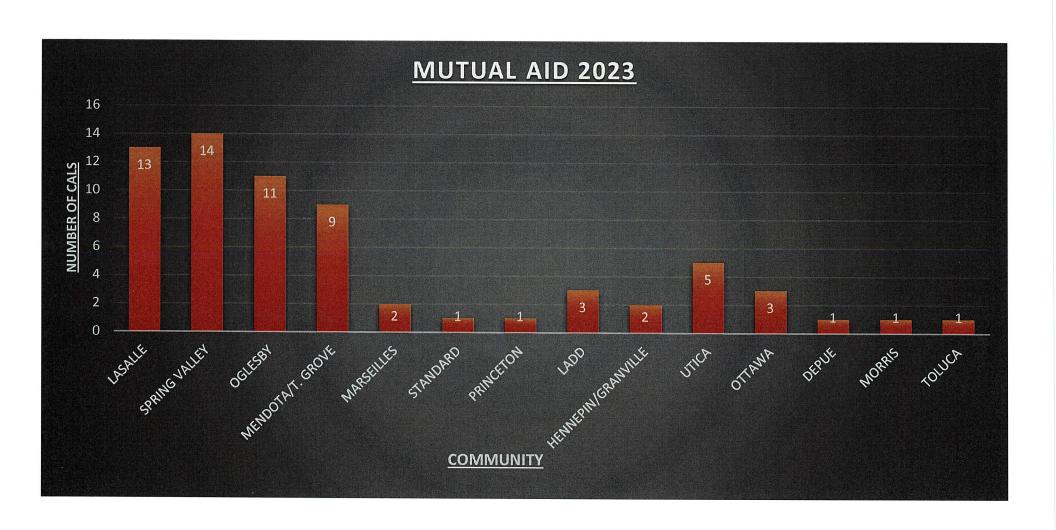

PERU FIRE DEPARTMENT 2023 ANNUAL REPORT

PERU VOLUNTEER AMBULANCE SERVICE INC. ACTIVITY SUMMARY FOR NOVEMBER 2023

PERU VOLUNTEER AMBULANCE SERVICE INC. ACTIVITY SUMMARY FOR DECEMBER 2023

PERU VOLUNTEER AMBULANCE SERVICE INC. ACTIVITY SUMMARY FOR YEAR 2023