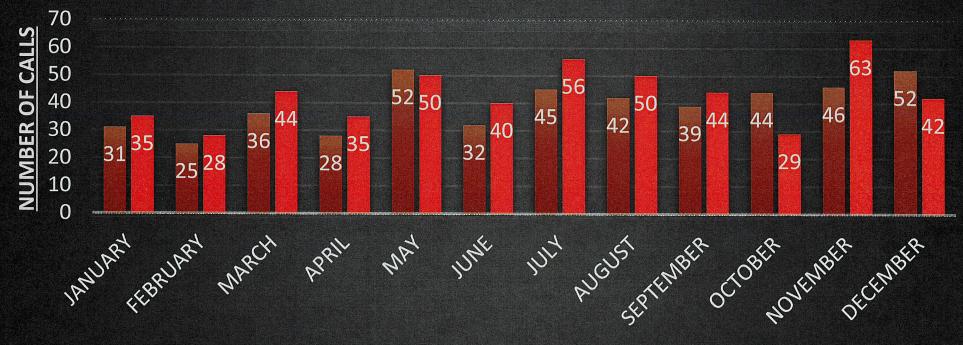

PERU FIRE DEPARTMENT 2023 ANNUAL REPORT

PERU VOLUNTEER AMBULANCE SERVICE INC. ACTIVITY SUMMARY FOR NOVEMBER 2023

PERU VOLUNTEER AMBULANCE SERVICE INC. ACTIVITY SUMMARY FOR DECEMBER 2023

PERU VOLUNTEER AMBULANCE SERVICE INC. ACTIVITY SUMMARY FOR YEAR 2023