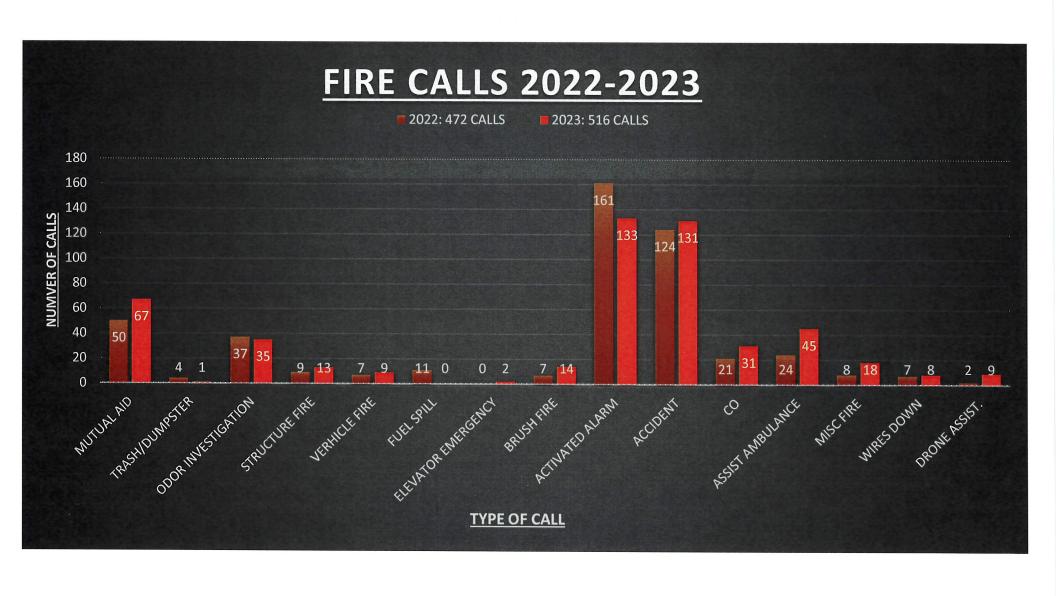

PERU FIRE DEPARTMENT 2023 ANNUAL REPORT

PERU VOLUNTEER AMBULANCE SERVICE INC. ACTIVITY SUMMARY FOR NOVEMBER 2023

PERU VOLUNTEER AMBULANCE SERVICE INC. ACTIVITY SUMMARY FOR DECEMBER 2023

PERU VOLUNTEER AMBULANCE SERVICE INC. ACTIVITY SUMMARY FOR YEAR 2023