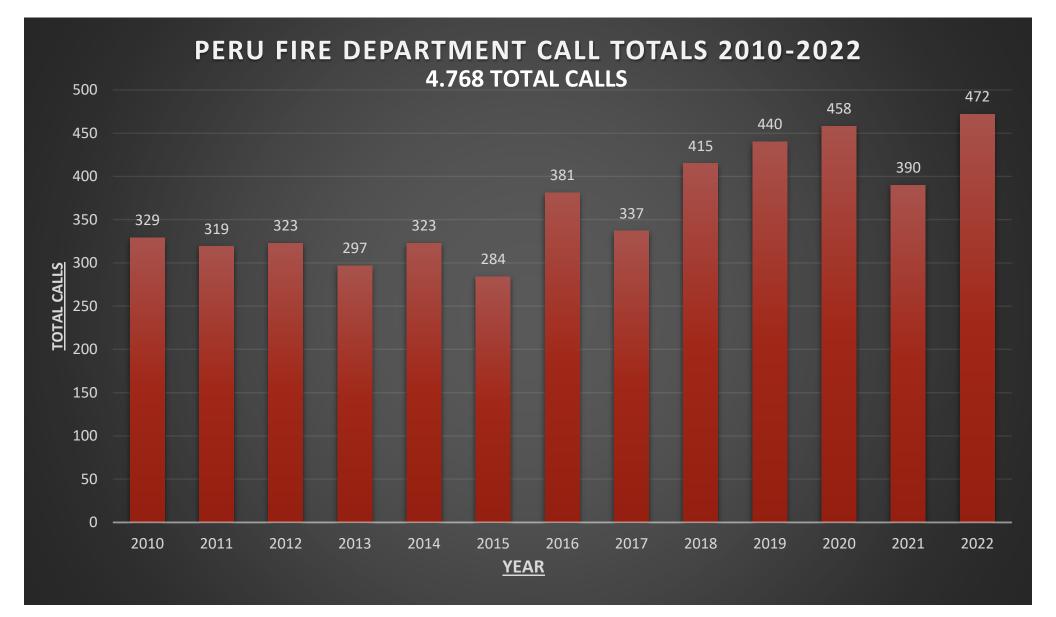

PERU POLICE DEPARTMENT MONTHLY REPORT FOR DECEMBER 2022

PERU POLICE DEPARTMENT 2022 ANNUAL REPORT

PERU FIRE DEPARTMENT 2022 ANNUAL REPORT