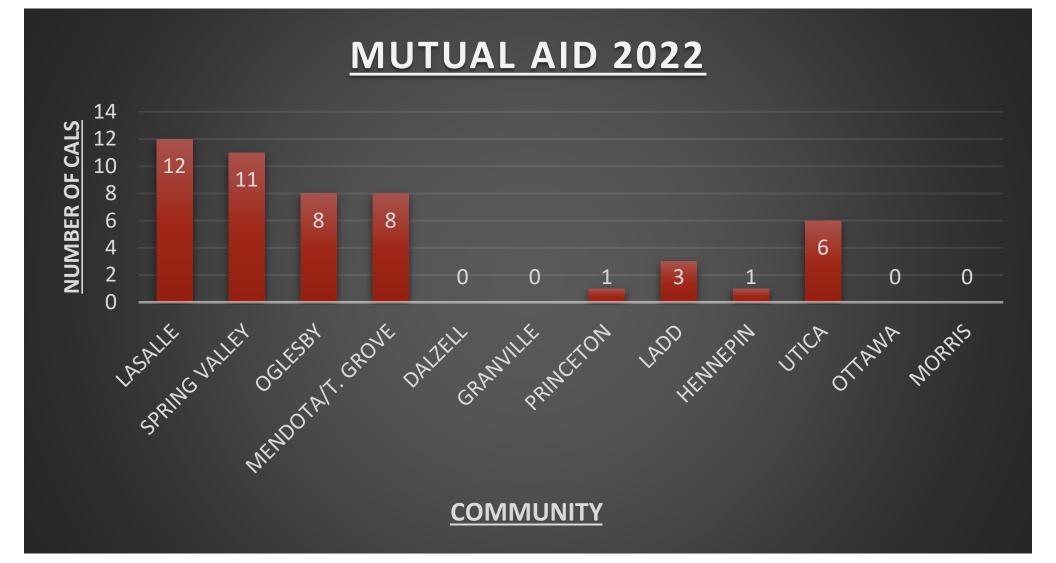

PERU POLICE DEPARTMENT MONTHLY REPORT FOR DECEMBER 2022

PERU POLICE DEPARTMENT 2022 ANNUAL REPORT

PERU FIRE DEPARTMENT 2022 ANNUAL REPORT