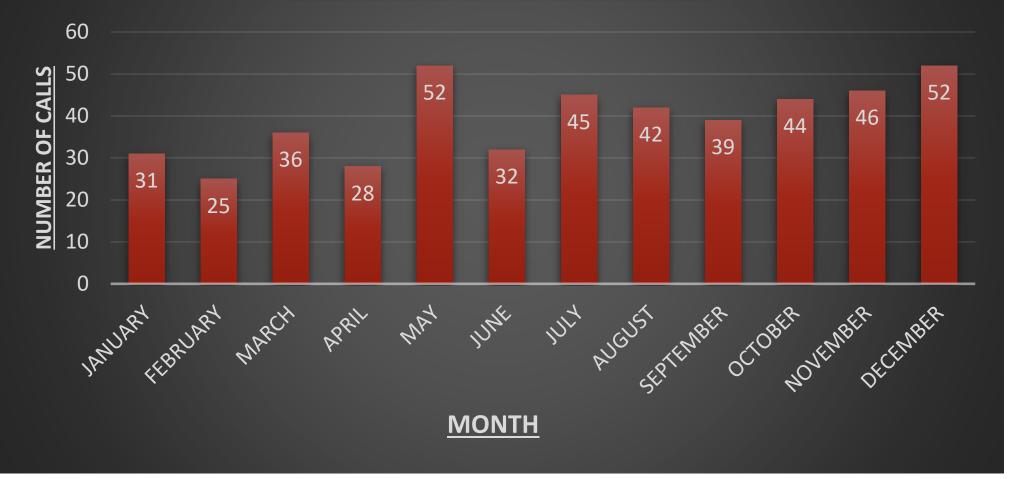

PERU POLICE DEPARTMENT MONTHLY REPORT FOR DECEMBER 2022

PERU POLICE DEPARTMENT 2022 ANNUAL REPORT

PERU FIRE DEPARTMENT 2022 ANNUAL REPORT