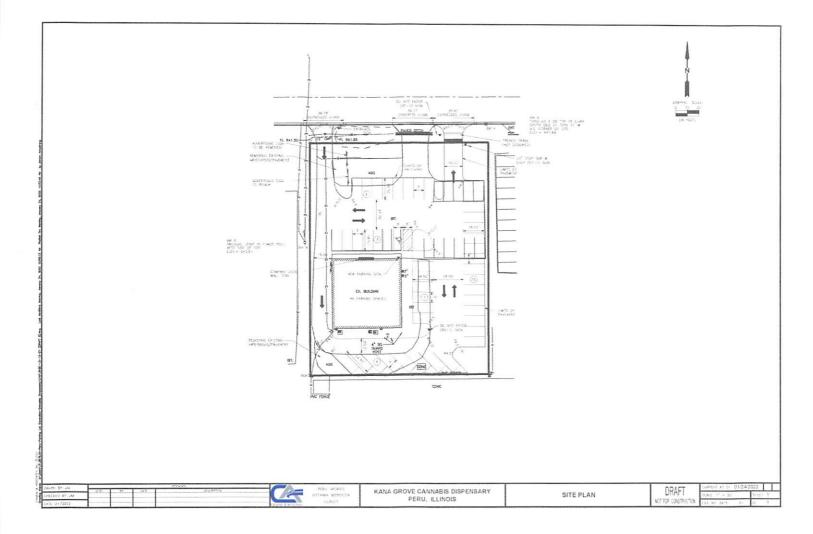

#### **REPORT OF CITY ATTORNEY/ORDINANCES AND RESOLUTION**

MINUTES OF PUBLIC HEARING ON PETITION OF KANA GROVE NORTH ILLINOIS LLC CONCERNING PROPERTY LOCATED AT 1320 38th STREET, PERU, IL

AN ORDINANCE GRANTING A SPECIAL USE FOR AN ADULT-USE CANNABIS DISPENSING ORGANIZATION AS SOUGHT BY THE PETITION OF KANA GROVE NORTH ILLINOIS LLC CONCERNING PROPERTY LOCATED AT 1320 38TH STREET IN THE CITY OF PERU, ILLINOIS