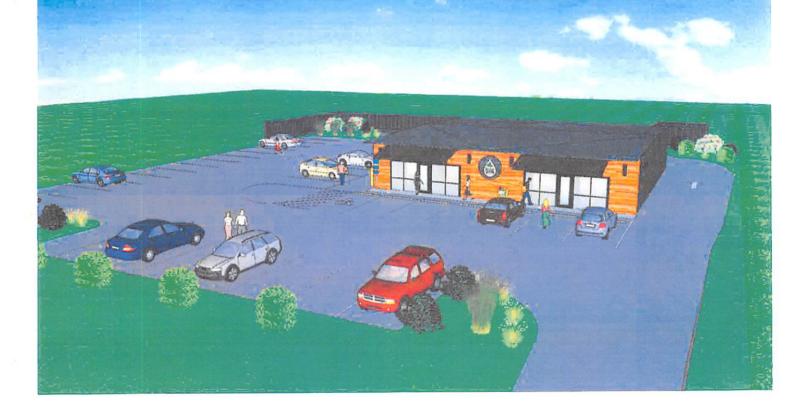

#### **REPORT OF CITY ATTORNEY/ORDINANCES AND RESOLUTION**

MINUTES OF PUBLIC HEARING ON PETITION OF KANA GROVE NORTH ILLINOIS LLC CONCERNING PROPERTY LOCATED AT 1320 38th STREET, PERU, IL

AN ORDINANCE GRANTING A SPECIAL USE FOR AN ADULT-USE CANNABIS DISPENSING ORGANIZATION AS SOUGHT BY THE PETITION OF KANA GROVE NORTH ILLINOIS LLC CONCERNING PROPERTY LOCATED AT 1320 38TH STREET IN THE CITY OF PERU, ILLINOIS