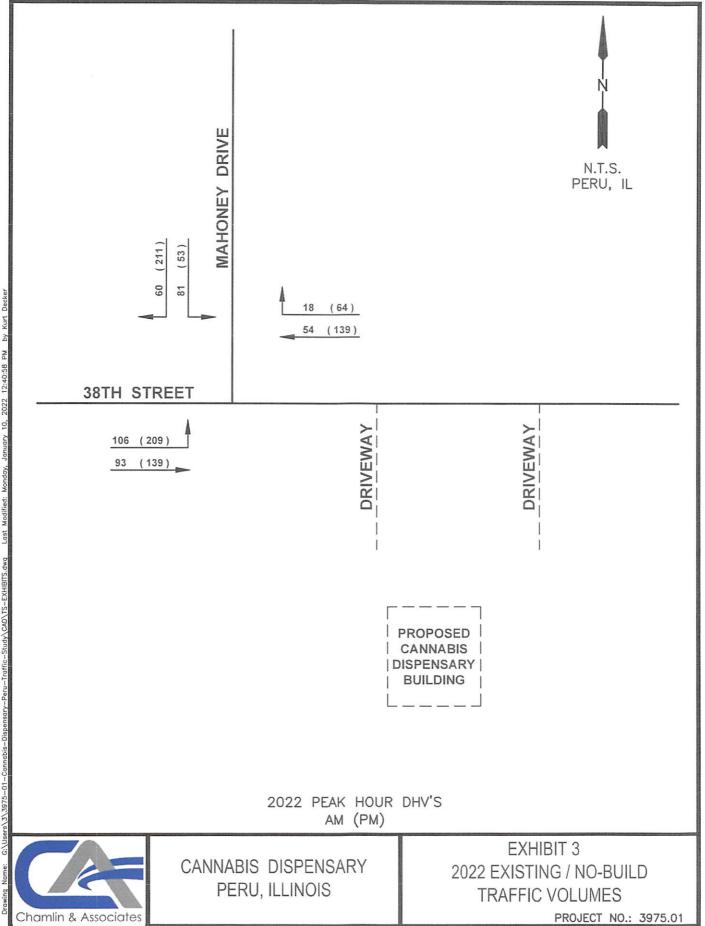

#### **REPORT OF CITY ATTORNEY/ORDINANCES AND RESOLUTION**

MINUTES OF PUBLIC HEARING ON PETITION OF KANA GROVE NORTH ILLINOIS LLC CONCERNING PROPERTY LOCATED AT 1320 38th STREET, PERU, IL

AN ORDINANCE GRANTING A SPECIAL USE FOR AN ADULT-USE CANNABIS DISPENSING ORGANIZATION AS SOUGHT BY THE PETITION OF KANA GROVE NORTH ILLINOIS LLC CONCERNING PROPERTY LOCATED AT 1320 38TH STREET IN THE CITY OF PERU, ILLINOIS