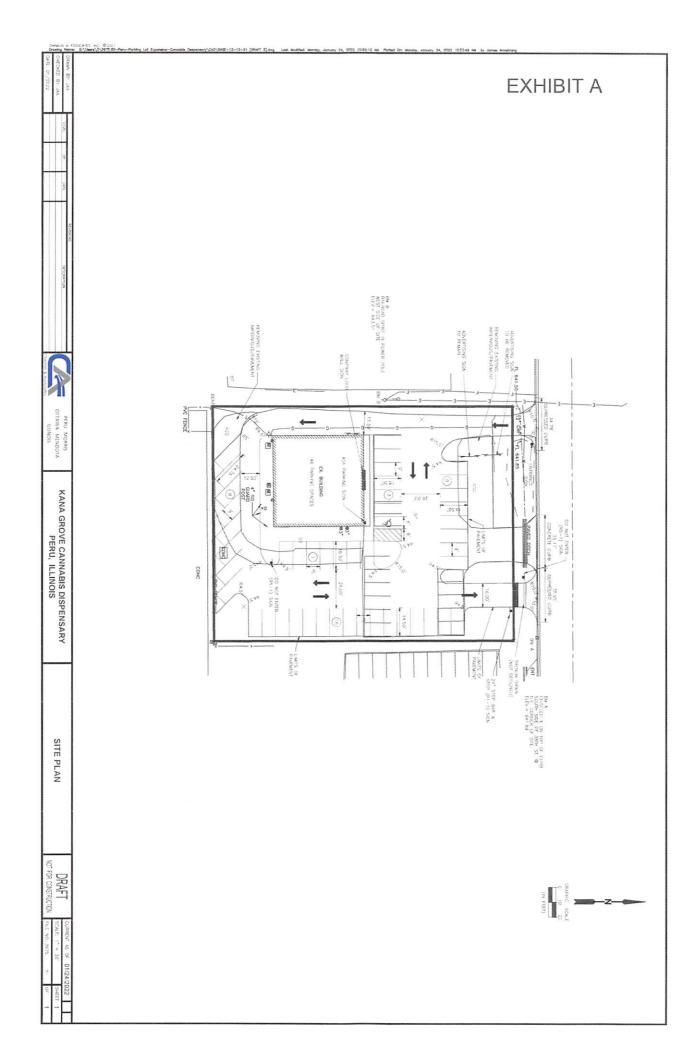

#### **REPORT OF CITY ATTORNEY/ORDINANCES AND RESOLUTION**

MINUTES OF PUBLIC HEARING ON PETITION OF KANA GROVE NORTH ILLINOIS LLC CONCERNING PROPERTY LOCATED AT 1320 38th STREET, PERU, IL

AN ORDINANCE GRANTING A SPECIAL USE FOR AN ADULT-USE CANNABIS DISPENSING ORGANIZATION AS SOUGHT BY THE PETITION OF KANA GROVE NORTH ILLINOIS LLC CONCERNING PROPERTY LOCATED AT 1320 38TH STREET IN THE CITY OF PERU, ILLINOIS