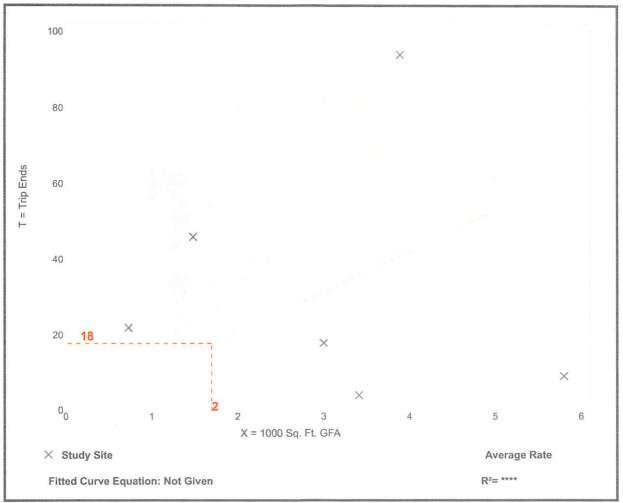

#### **REPORT OF CITY ATTORNEY/ORDINANCES AND RESOLUTION**

MINUTES OF PUBLIC HEARING ON PETITION OF KANA GROVE NORTH ILLINOIS LLC CONCERNING PROPERTY LOCATED AT 1320 38th STREET, PERU, IL

AN ORDINANCE GRANTING A SPECIAL USE FOR AN ADULT-USE CANNABIS DISPENSING ORGANIZATION AS SOUGHT BY THE PETITION OF KANA GROVE NORTH ILLINOIS LLC CONCERNING PROPERTY LOCATED AT 1320 38TH STREET IN THE CITY OF PERU, ILLINOIS