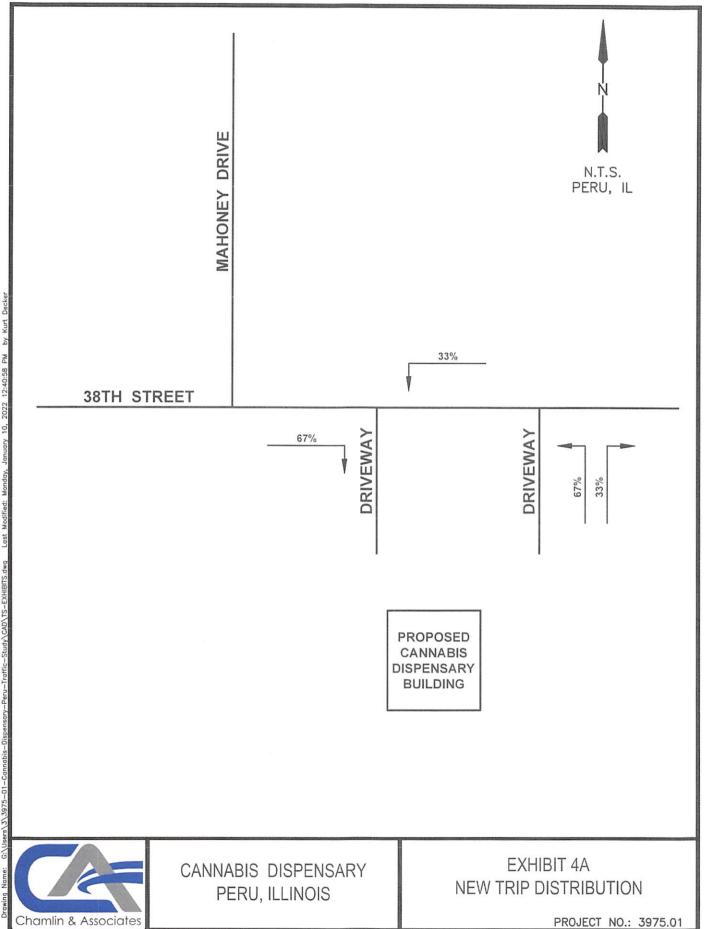

#### **REPORT OF CITY ATTORNEY/ORDINANCES AND RESOLUTION**

MINUTES OF PUBLIC HEARING ON PETITION OF KANA GROVE NORTH ILLINOIS LLC CONCERNING PROPERTY LOCATED AT 1320 38th STREET, PERU, IL

AN ORDINANCE GRANTING A SPECIAL USE FOR AN ADULT-USE CANNABIS DISPENSING ORGANIZATION AS SOUGHT BY THE PETITION OF KANA GROVE NORTH ILLINOIS LLC CONCERNING PROPERTY LOCATED AT 1320 38TH STREET IN THE CITY OF PERU, ILLINOIS