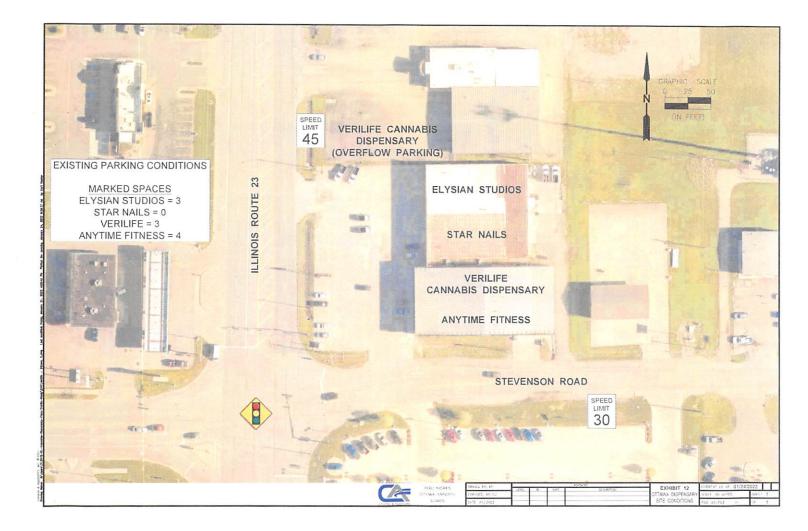

#### **REPORT OF CITY ATTORNEY/ORDINANCES AND RESOLUTION**

MINUTES OF PUBLIC HEARING ON PETITION OF KANA GROVE NORTH ILLINOIS LLC CONCERNING PROPERTY LOCATED AT 1320 38th STREET, PERU, IL

AN ORDINANCE GRANTING A SPECIAL USE FOR AN ADULT-USE CANNABIS DISPENSING ORGANIZATION AS SOUGHT BY THE PETITION OF KANA GROVE NORTH ILLINOIS LLC CONCERNING PROPERTY LOCATED AT 1320 38TH STREET IN THE CITY OF PERU, ILLINOIS