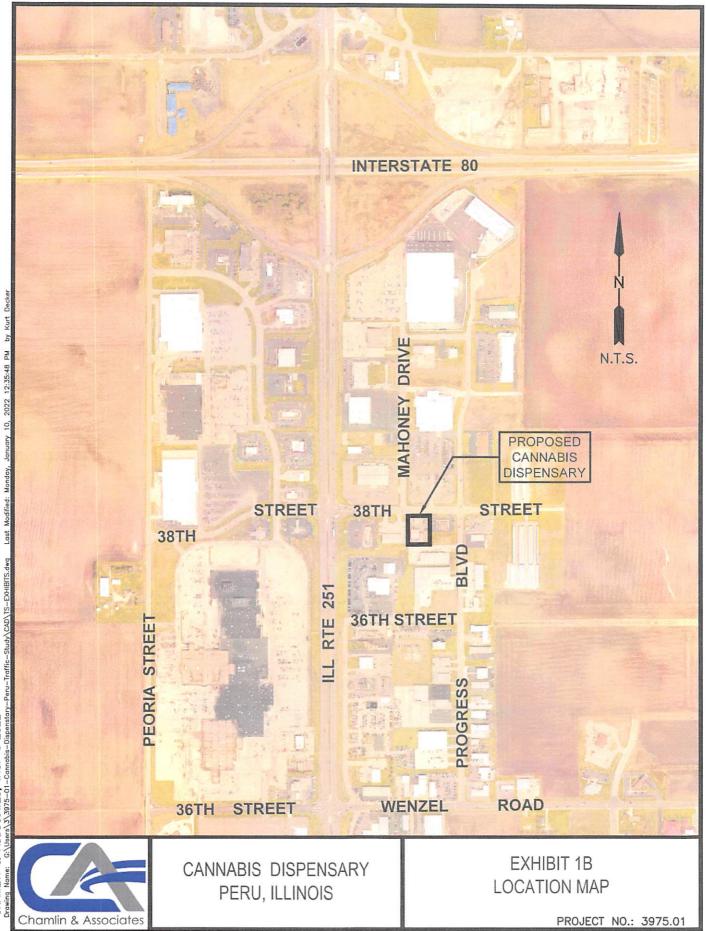

#### **REPORT OF CITY ATTORNEY/ORDINANCES AND RESOLUTION**

MINUTES OF PUBLIC HEARING ON PETITION OF KANA GROVE NORTH ILLINOIS LLC CONCERNING PROPERTY LOCATED AT 1320 38th STREET, PERU, IL

AN ORDINANCE GRANTING A SPECIAL USE FOR AN ADULT-USE CANNABIS DISPENSING ORGANIZATION AS SOUGHT BY THE PETITION OF KANA GROVE NORTH ILLINOIS LLC CONCERNING PROPERTY LOCATED AT 1320 38TH STREET IN THE CITY OF PERU, ILLINOIS