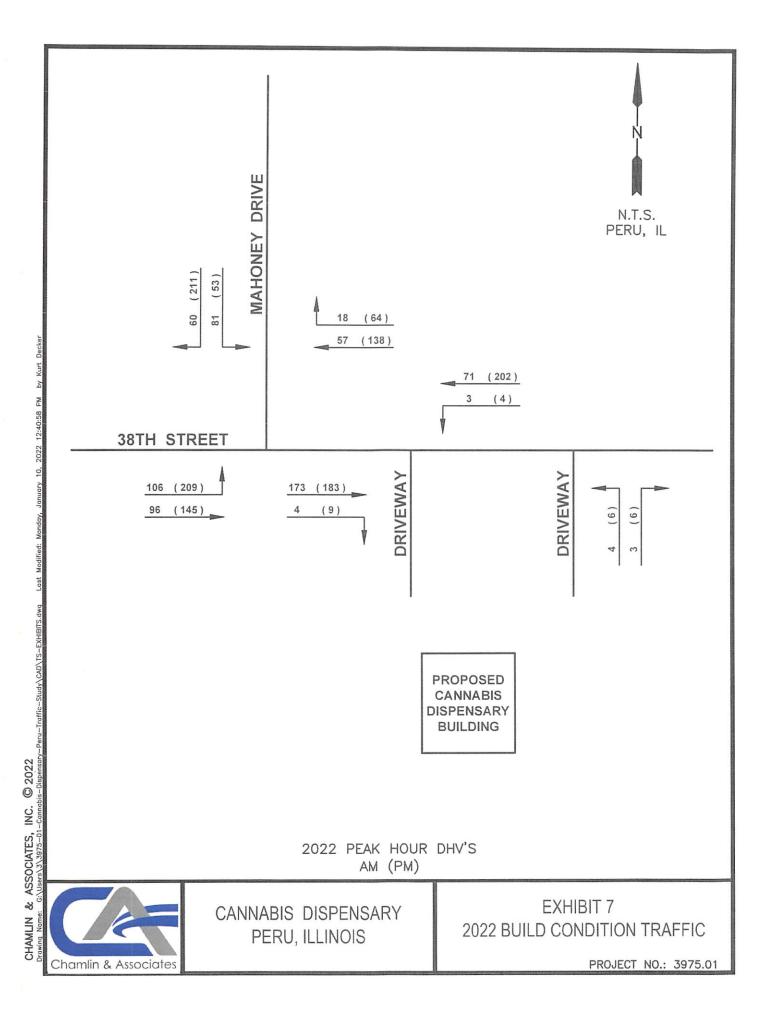

#### **REPORT OF CITY ATTORNEY/ORDINANCES AND RESOLUTION**

MINUTES OF PUBLIC HEARING ON PETITION OF KANA GROVE NORTH ILLINOIS LLC CONCERNING PROPERTY LOCATED AT 1320 38th STREET, PERU, IL

AN ORDINANCE GRANTING A SPECIAL USE FOR AN ADULT-USE CANNABIS DISPENSING ORGANIZATION AS SOUGHT BY THE PETITION OF KANA GROVE NORTH ILLINOIS LLC CONCERNING PROPERTY LOCATED AT 1320 38TH STREET IN THE CITY OF PERU, ILLINOIS