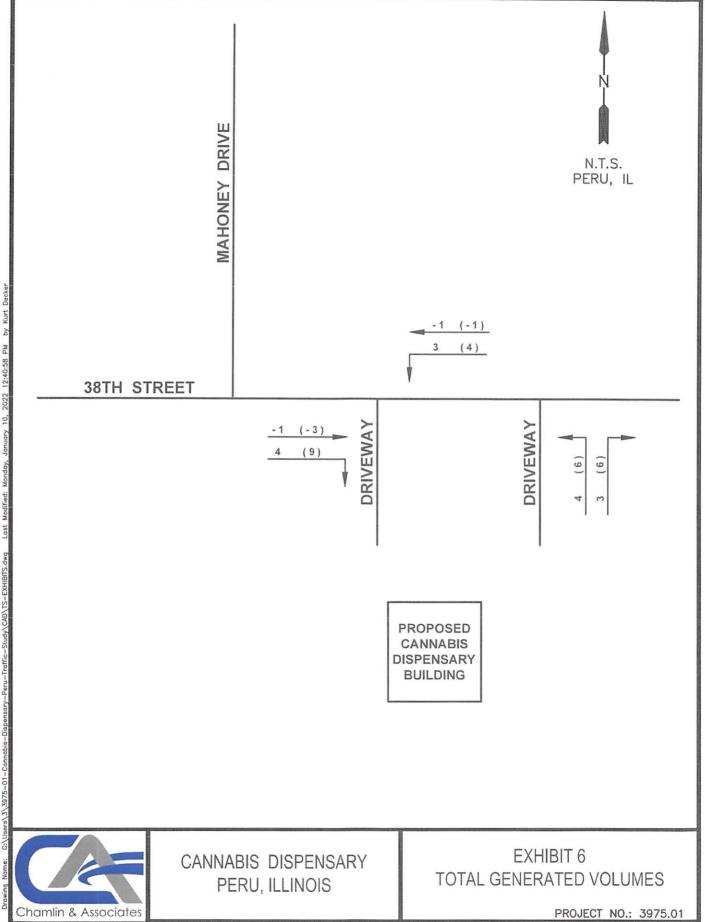

#### **REPORT OF CITY ATTORNEY/ORDINANCES AND RESOLUTION**

MINUTES OF PUBLIC HEARING ON PETITION OF KANA GROVE NORTH ILLINOIS LLC CONCERNING PROPERTY LOCATED AT 1320 38th STREET, PERU, IL

AN ORDINANCE GRANTING A SPECIAL USE FOR AN ADULT-USE CANNABIS DISPENSING ORGANIZATION AS SOUGHT BY THE PETITION OF KANA GROVE NORTH ILLINOIS LLC CONCERNING PROPERTY LOCATED AT 1320 38TH STREET IN THE CITY OF PERU, ILLINOIS