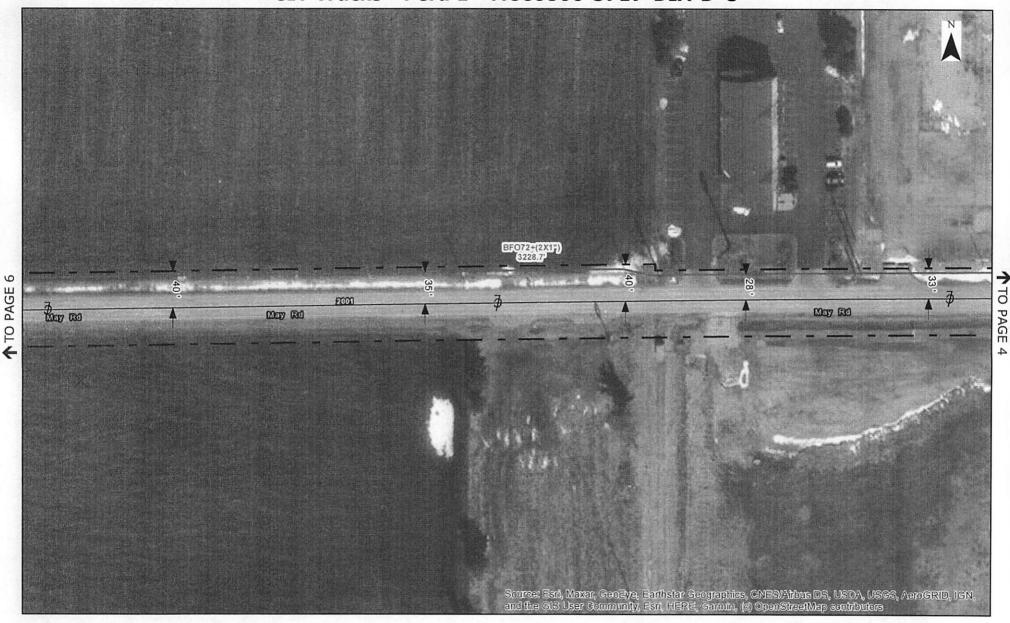

AN ORDINANCE AUTHORIZING THE ACQUISITION OF PROPERTY COMMONLY KNOWN AS 1602 5th STREET, PERU, ILLINOIS, BY DEED IN LIEU OF FORECLOSURE

AN ORDINANCE AUTHORIZING EXECUTION OF AN AGREEMENT FOR USE OF RIGHT-OF-WAY BETWEEN THE CITY OF PERU AND MCC NETWORK SERVICES, LLC (Portions of Putnam Street, 3rd Street & Henry Street)

AN ORDINANCE AUTHORIZING EXECUTION OF AN AGREEMENT FOR USE OF RIGHT-OF-WAY BETWEEN THE CITY OF PERU AND MCC NETWORK SERVICES LLC (May Road between Illinois Route 251 and Plank Road)

RESOLUTION OF SUPPORT AND COMMITMENT OF LOCAL FUNDS FOR SAFE ROUTES TO SCHOOL APPLICATION FOR THE SHOOTING PARK ROAD SIDEWALK EXTENSION PROJECT