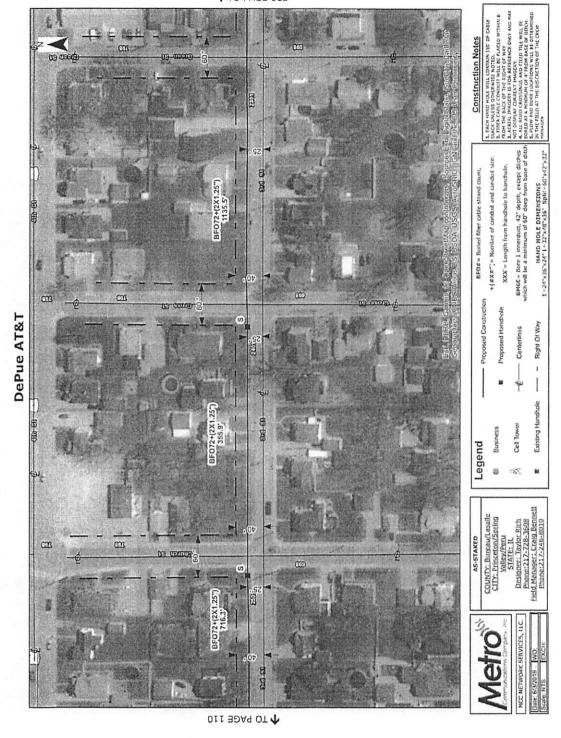

AN ORDINANCE AUTHORIZING THE ACQUISITION OF PROPERTY COMMONLY KNOWN AS 1602 5th STREET, PERU, ILLINOIS, BY DEED IN LIEU OF FORECLOSURE

AN ORDINANCE AUTHORIZING EXECUTION OF AN AGREEMENT FOR USE OF RIGHT-OF-WAY BETWEEN THE CITY OF PERU AND MCC NETWORK SERVICES, LLC (Portions of Putnam Street, 3rd Street & Henry Street)

AN ORDINANCE AUTHORIZING EXECUTION OF AN AGREEMENT FOR USE OF RIGHT-OF-WAY BETWEEN THE CITY OF PERU AND MCC NETWORK SERVICES LLC (May Road between Illinois Route 251 and Plank Road)

RESOLUTION OF SUPPORT AND COMMITMENT OF LOCAL FUNDS FOR SAFE ROUTES TO SCHOOL APPLICATION FOR THE SHOOTING PARK ROAD SIDEWALK EXTENSION PROJECT