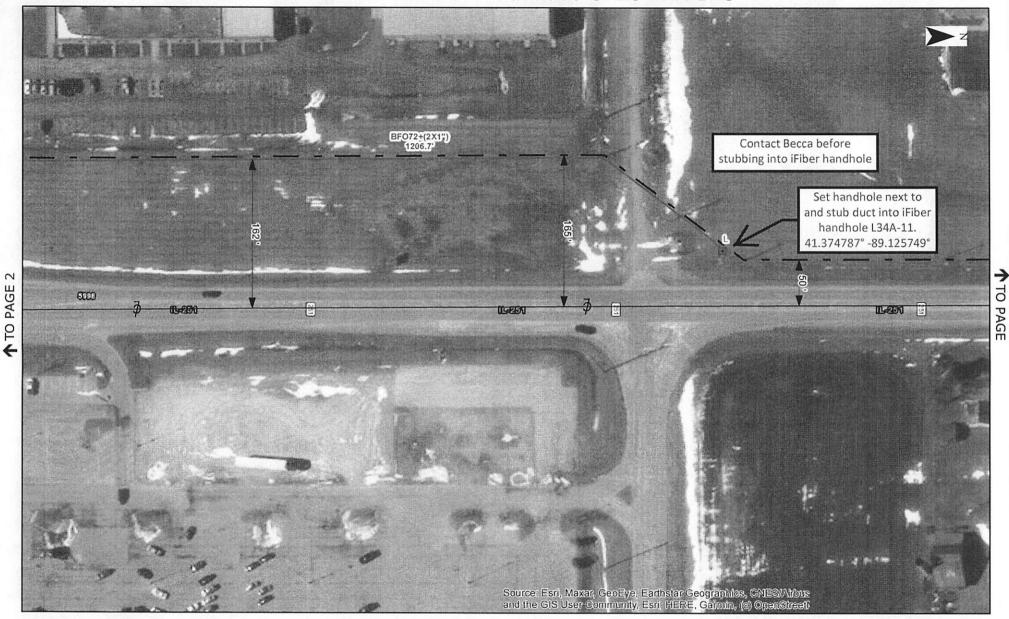

AN ORDINANCE AUTHORIZING THE ACQUISITION OF PROPERTY COMMONLY KNOWN AS 1602 5th STREET, PERU, ILLINOIS, BY DEED IN LIEU OF FORECLOSURE

AN ORDINANCE AUTHORIZING EXECUTION OF AN AGREEMENT FOR USE OF RIGHT-OF-WAY BETWEEN THE CITY OF PERU AND MCC NETWORK SERVICES, LLC (Portions of Putnam Street, 3rd Street & Henry Street)

AN ORDINANCE AUTHORIZING EXECUTION OF AN AGREEMENT FOR USE OF RIGHT-OF-WAY BETWEEN THE CITY OF PERU AND MCC NETWORK SERVICES LLC (May Road between Illinois Route 251 and Plank Road)

RESOLUTION OF SUPPORT AND COMMITMENT OF LOCAL FUNDS FOR SAFE ROUTES TO SCHOOL APPLICATION FOR THE SHOOTING PARK ROAD SIDEWALK EXTENSION PROJECT