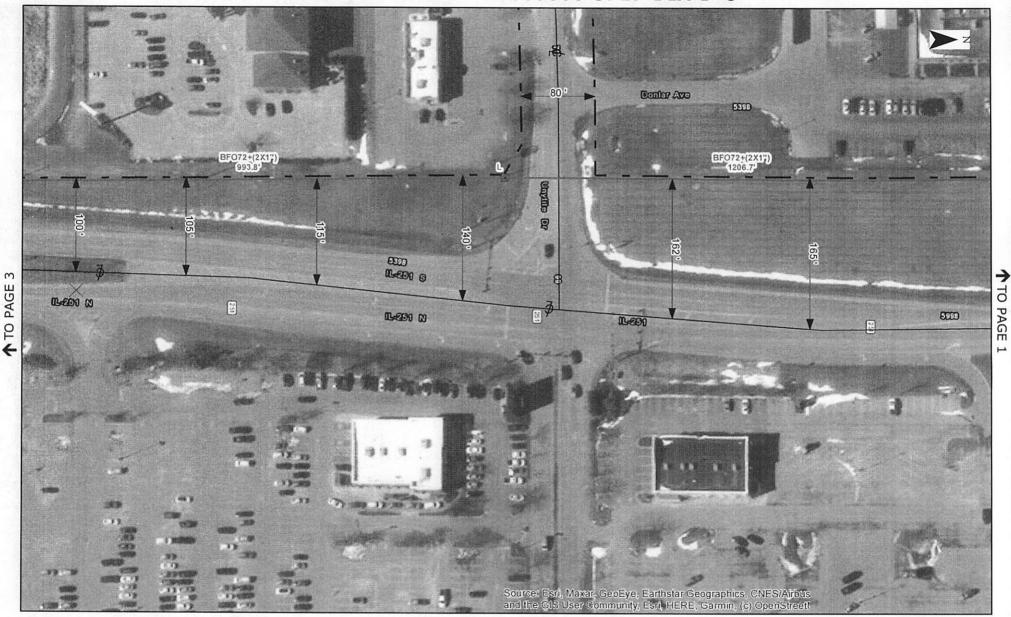

AN ORDINANCE AUTHORIZING THE ACQUISITION OF PROPERTY COMMONLY KNOWN AS 1602 5th STREET, PERU, ILLINOIS, BY DEED IN LIEU OF FORECLOSURE

AN ORDINANCE AUTHORIZING EXECUTION OF AN AGREEMENT FOR USE OF RIGHT-OF-WAY BETWEEN THE CITY OF PERU AND MCC NETWORK SERVICES, LLC (Portions of Putnam Street, 3rd Street & Henry Street)

AN ORDINANCE AUTHORIZING EXECUTION OF AN AGREEMENT FOR USE OF RIGHT-OF-WAY BETWEEN THE CITY OF PERU AND MCC NETWORK SERVICES LLC (May Road between Illinois Route 251 and Plank Road)

RESOLUTION OF SUPPORT AND COMMITMENT OF LOCAL FUNDS FOR SAFE ROUTES TO SCHOOL APPLICATION FOR THE SHOOTING PARK ROAD SIDEWALK EXTENSION PROJECT