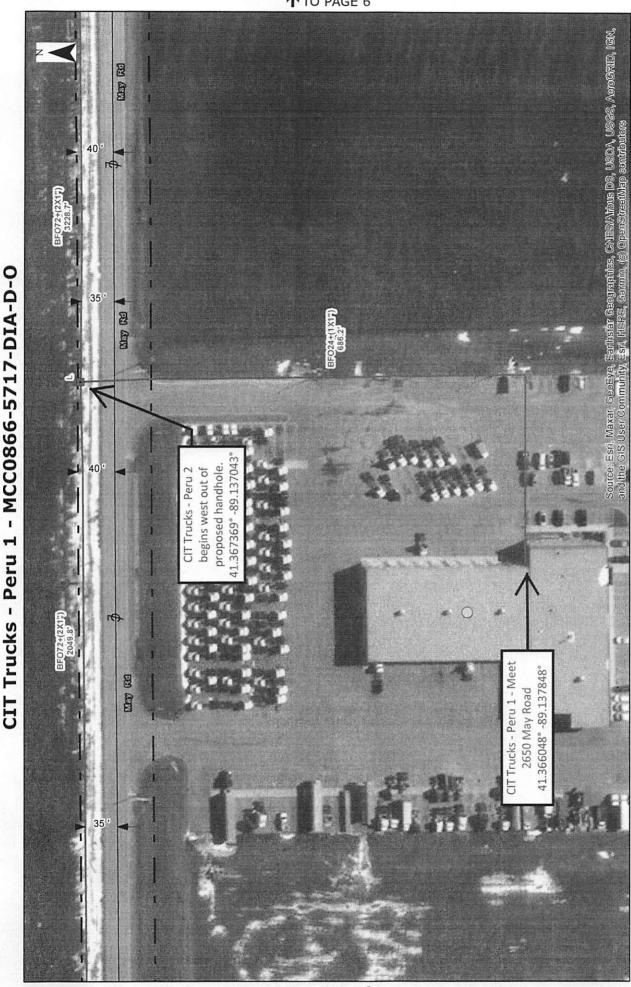

AN ORDINANCE AUTHORIZING THE ACQUISITION OF PROPERTY COMMONLY KNOWN AS 1602 5th STREET, PERU, ILLINOIS, BY DEED IN LIEU OF FORECLOSURE

AN ORDINANCE AUTHORIZING EXECUTION OF AN AGREEMENT FOR USE OF RIGHT-OF-WAY BETWEEN THE CITY OF PERU AND MCC NETWORK SERVICES, LLC (Portions of Putnam Street, 3rd Street & Henry Street)

AN ORDINANCE AUTHORIZING EXECUTION OF AN AGREEMENT FOR USE OF RIGHT-OF-WAY BETWEEN THE CITY OF PERU AND MCC NETWORK SERVICES LLC (May Road between Illinois Route 251 and Plank Road)

RESOLUTION OF SUPPORT AND COMMITMENT OF LOCAL FUNDS FOR SAFE ROUTES TO SCHOOL APPLICATION FOR THE SHOOTING PARK ROAD SIDEWALK EXTENSION PROJECT