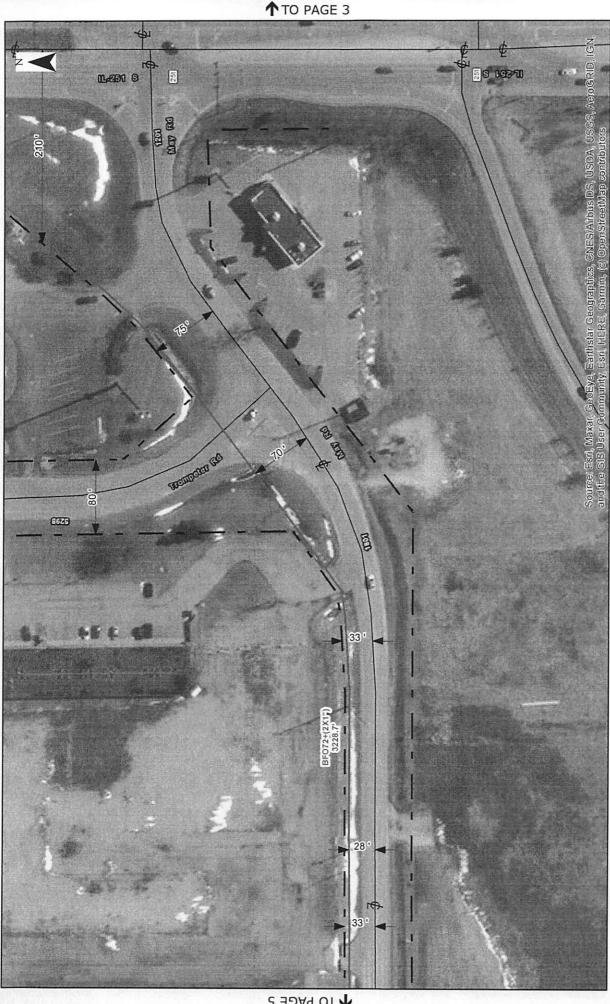

AN ORDINANCE AUTHORIZING THE ACQUISITION OF PROPERTY COMMONLY KNOWN AS 1602 5th STREET, PERU, ILLINOIS, BY DEED IN LIEU OF FORECLOSURE

AN ORDINANCE AUTHORIZING EXECUTION OF AN AGREEMENT FOR USE OF RIGHT-OF-WAY BETWEEN THE CITY OF PERU AND MCC NETWORK SERVICES, LLC (Portions of Putnam Street, 3rd Street & Henry Street)

AN ORDINANCE AUTHORIZING EXECUTION OF AN AGREEMENT FOR USE OF RIGHT-OF-WAY BETWEEN THE CITY OF PERU AND MCC NETWORK SERVICES LLC (May Road between Illinois Route 251 and Plank Road)

RESOLUTION OF SUPPORT AND COMMITMENT OF LOCAL FUNDS FOR SAFE ROUTES TO SCHOOL APPLICATION FOR THE SHOOTING PARK ROAD SIDEWALK EXTENSION PROJECT