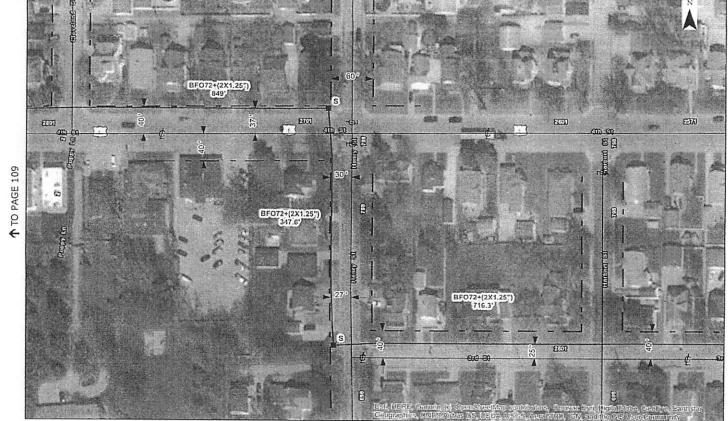

AN ORDINANCE AUTHORIZING THE ACQUISITION OF PROPERTY COMMONLY KNOWN AS 1602 5th STREET, PERU, ILLINOIS, BY DEED IN LIEU OF FORECLOSURE

AN ORDINANCE AUTHORIZING EXECUTION OF AN AGREEMENT FOR USE OF RIGHT-OF-WAY BETWEEN THE CITY OF PERU AND MCC NETWORK SERVICES, LLC (Portions of Putnam Street, 3rd Street & Henry Street)

AN ORDINANCE AUTHORIZING EXECUTION OF AN AGREEMENT FOR USE OF RIGHT-OF-WAY BETWEEN THE CITY OF PERU AND MCC NETWORK SERVICES LLC (May Road between Illinois Route 251 and Plank Road)

RESOLUTION OF SUPPORT AND COMMITMENT OF LOCAL FUNDS FOR SAFE ROUTES TO SCHOOL APPLICATION FOR THE SHOOTING PARK ROAD SIDEWALK EXTENSION PROJECT