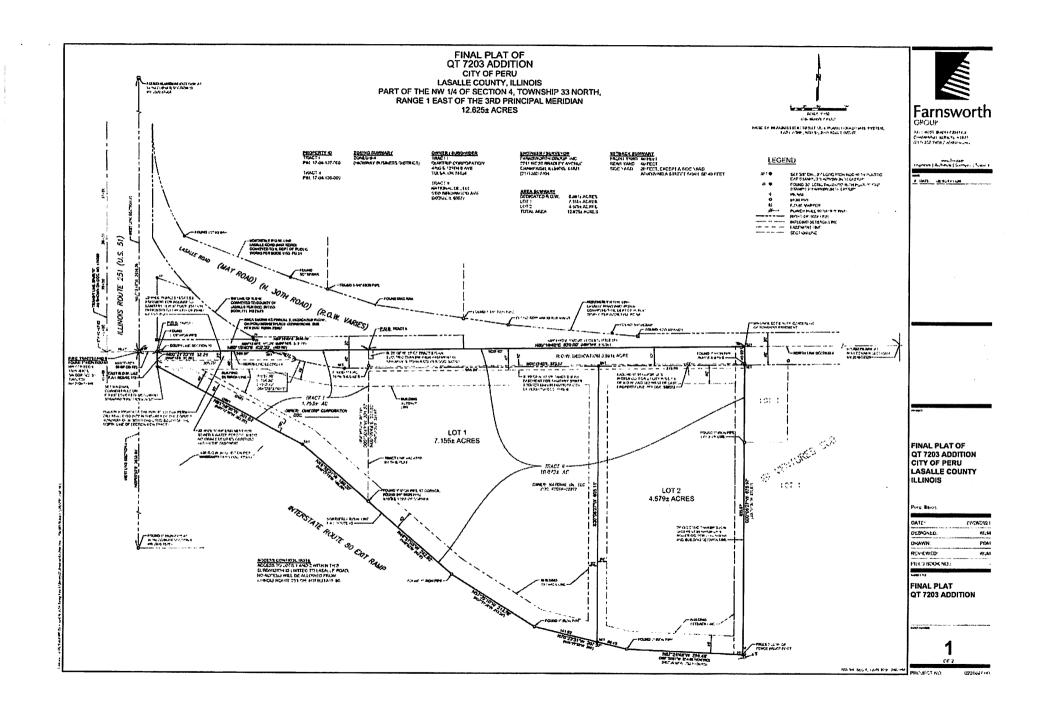

#### REPORT OF CITY ATTORNEY/ORDINANCES AND RESOLUTIONS

MINUTES OF PUBLIC HEARING ON PETITION OF QUIKTRIP CORPORATION CONCERNING PROPERTY LOCATED AT 1320-1340 MAY ROAD, PERU, IL

AN ORDINANCE APPROVING THE FINAL PLAT OF QT 7203 ADDITION TO THE CITY OF PERU AND GRANTING VARIANCES AS SOUGHT BY QUIKTRIP CORPORATION

#### TRACT I:

THAT PART OFTHE NORTHWEST QUARTER OF SECTION 4, TOWNSHIP 33 NORTH, RANGE 1, EAST OF THE THIRD PRINCIPAL MERIDIAN, DESCRIBED AS FOLLOWS: BEGINNING AT THE INTERSECTION OF THE EAST RIGHT-OF-WAY LINE OF FA ROUTE 178 AND THE NORTH LINE OF THE SAID SECTION 4, SAID POINT OF BEGINNING BEING ALSO 39.78 FEET EAST OF THE NORTHWEST CORNER OF THE SAID SECTION 4; THENCE DUE EAST 462.85 FEET ON THE NORTH LINE OF THE SAID SECTION 4; THENCE SOUTH 0 DEGREES 38 MINUTES 10 SECONDS WEST 331.78 FEET TO THE NORTHERLY RIGHT-OF-WAY LINE OF F.A.I. ROUTE 00; THENCE NORTH 48 DEGREES 27 MINUTES 10 SECONDS WEST 189.20 FEET ON THE NORTHERLY RIGHT-OF-WAY OF FA.I. ROUTE 80; THENCE NORTH 61 DEGREES 17 MINUTES 10 SECONDS WEST 361.20 FEET ON THE NORTHERLY RIGHT-OF-WAY LINE OF F.A.I. ROUTE 80 TO THE EAST RIGHT-OF-WAY LINE OF F.A.I. ROUTE 80 MINUTES EAST 32.28 FEET ON THE EAST RIGHT-OF-WAY LINE OF F.A.I. ROUTE 178 TO THE POINT OF BEGINNING, IN LASALLE COUNTY, ILLINOIS, EXCEPT COAL AND MINERALS AND THE RIGHT TO MINE AND REMOVE THE SAME.