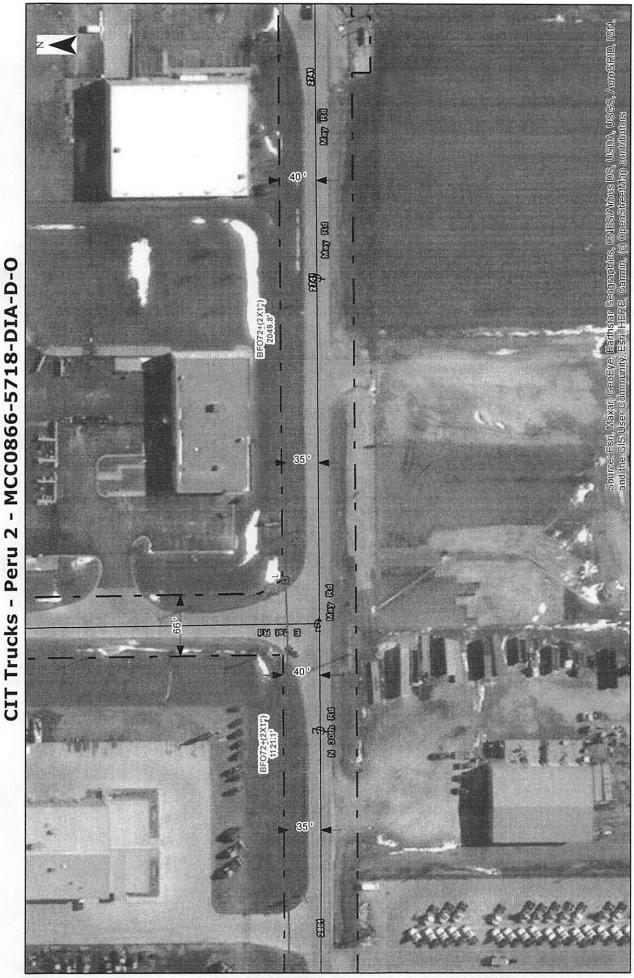

AN ORDINANCE AUTHORIZING THE ACQUISITION OF PROPERTY COMMONLY KNOWN AS 1602 5th STREET, PERU, ILLINOIS, BY DEED IN LIEU OF FORECLOSURE

AN ORDINANCE AUTHORIZING EXECUTION OF AN AGREEMENT FOR USE OF RIGHT-OF-WAY BETWEEN THE CITY OF PERU AND MCC NETWORK SERVICES, LLC (Portions of Putnam Street, 3rd Street & Henry Street)

AN ORDINANCE AUTHORIZING EXECUTION OF AN AGREEMENT FOR USE OF RIGHT-OF-WAY BETWEEN THE CITY OF PERU AND MCC NETWORK SERVICES LLC (May Road between Illinois Route 251 and Plank Road)

RESOLUTION OF SUPPORT AND COMMITMENT OF LOCAL FUNDS FOR SAFE ROUTES TO SCHOOL APPLICATION FOR THE SHOOTING PARK ROAD SIDEWALK EXTENSION PROJECT