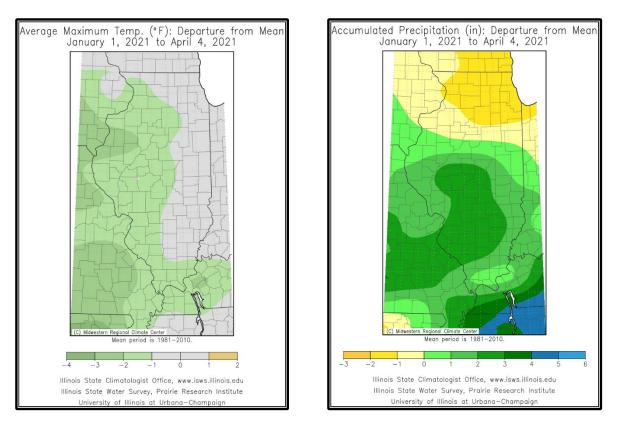

ecipitation. February precipitation fell short at <sup>1</sup>/<sub>2</sub>" to 3" drier than normal. During the last two-thirds of March a pattern change occurred which brought several rounds of storms and heavy rainfall to Northern and Central Illinois, bringing relief to the state's drought situation.

We experienced above average temperatures in early April. Farmers took advantage of this opportunity to complete some field work and finish spring projects on farms. There were some corn and soybeans planted in central and southern Illinois. Since that time, we have received considerable rainfall. As soon as soil conditions dry out, planters will be out in full force across the Midwest. Below are maps showing the departure from mean for temperature and percent of mean for precipitation.





#### Coronavirus Food Assistance Program (CFAP 3)

The third round of the Coronavirus Food Assistance Program (CFAP3) payments will be made to producers in April. Producers will receive \$20 per acre for price trigger crops like corn, soybeans, and wheat. These payments will be made to those producers that had a share of the crops planted in 2020.

Please contact us if you have questions.

Sincerely,

#### HERTZ FARM MANAGEMENT, INC.

Elizabeth A fleaton

Elizabeth A. Heaton Accredited Farm Manager Licensed Real Estate Broker - Illinois *E-mail: ElizabethH@Hertz.ag* 

EAH/akr Enclosures



FSA#2039, Tract 3081, FSA#5182, Tract 45578 & 45579 and FSA#11080, Tract 47115



#### **Operator - William C. Henkel** Cell: 815-252-5566

#### Manager - Elizabeth Heaton Cell: 309-238-1360

**PI:**