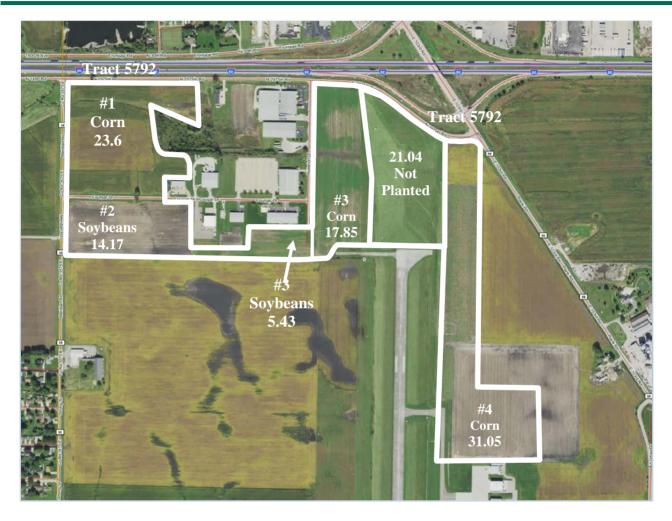

|        |
| Grass               | -      |
| Other               |        |
| Total Taxable Acres | 118.47 |

Legal: Sec 6, 7 and 8 T33N, R1E, Peru Township, LaSalle County, Illinois

#### \*911 Address:



**0-2631 City of Peru** FSA#10653 and FSA#11677, Tract 47687 2021 Crop Plat



**Operator - John Bender** Cell: 815-343-7948

Manager - Elizabeth Heaton Cell: 309-238-1360

#### Acreage Summary

| Corn                | 103.88 |
|---------------------|--------|
| Soybeans            | -      |
| CRP                 | -      |
| Grass               | 0.42   |
| Other               |        |
| Total Taxable Acres | 104.30 |

**PI:** 116

Legal: Sec 6 & 7, T33N, R1E, Peru Township, LaSalle County, Illinois



**0-2631 City of Peru** FSA#5791, Tract 43741 & FSA#5792, Tract 43742



**Operator - Steve Michelini** Cell: 815-223-4411

#### Manager - Elizabeth Heaton Cell: 309-238-1360

**PI:** 116

#### Acreage Summary

| Corn                 | 72.50  |
|----------------------|--------|
| Soybeans             | 19.60  |
| CRP                  | -      |
| Grass                | 21.04  |
| Other (Non-Tillable) | 2.06   |
| Total Taxable Acres  | 115.20 |

2021 Crop Plat

Legal: S6, T33N, R1E, Peru Township, LaSalle County, Illinois

### **STATEMENT OF 2631 City of Peru**

### HEARTLAND BANK & TRUST COMPANY PRINCETON IL 61356 With HERTZ FARM MANAGEMENT, INC.

2631 City of Peru

| DATE     | DESCRIPTION                                                                                          | CODE        | CHECK | DISBURSEMENTS | RECEIPTS | BALANCE  |
|----------|-------