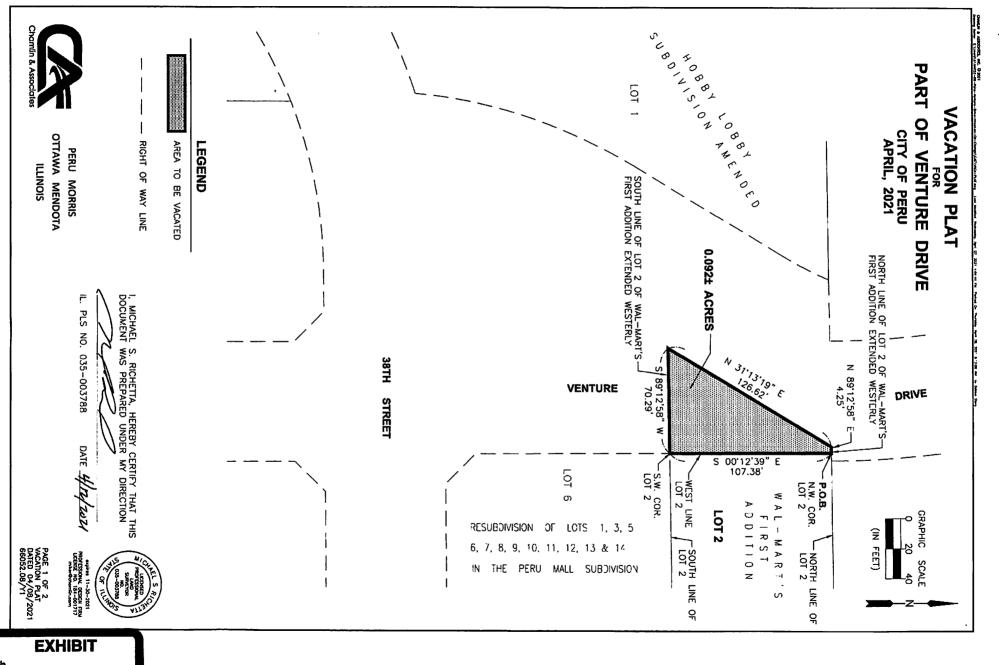

AN ORDINANCE VACATING A PORTION OF VENTURE DRIVE IN THE CITY OF PERU, IL

AN ORDINANCE APPROVING AND AUTHORIZING THE EXECUTION OF AN INTERGOVERNMENTAL AGREEMENT BY AND BETWEEN THE CITY OF PERU, LA SALLE COUNTY, ILLINOIS & LA SALLE-PERU TOWNSHIP HIGH SCHOOL DISTRICT NO. 120 PERU DOWNTOWN TAX INCREMENT FINANCING DISTRICT