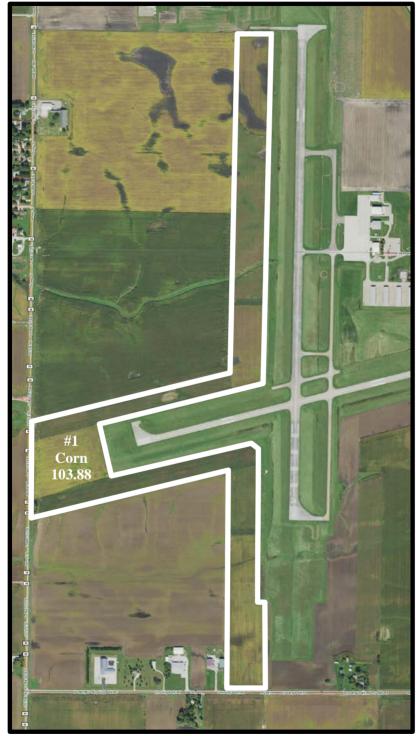

T, INC.

Elizabeth A fleaton

Elizabeth A. Heaton Accredited Farm Manager Licensed Real Estate Broker - Illinois *E-mail: ElizabethH@Hertz.ag* 

EAH/akr Enclosures



FSA#2039, Tract 3081, FSA#5182, Tract 45578 & 45579 and FSA#11080, Tract 47115



#### **Operator - William C. Henkel** Cell: 815-252-5566

#### Manager - Elizabeth Heaton Cell: 309-238-1360

**PI:** 116

#### Acreage Summary

| Corn                | 73.00  |
|---------------------|--------|
| Soybeans            | 45.47  |
| CRP                 |        |
| Grass               | -      |
| Other               |        |
| Total Taxable Acres | 118.47 |

Legal: Sec 6, 7 and 8 T33N, R1E, Peru Township, LaSalle County, Illinois

#### \*911 Address:



**0-2631 City of Peru** FSA#10653 and FSA#11677, Tract 47687 2021 Crop Plat



**Operator - John Bender** Cell: 815-343-7948

Manager - Elizabeth Heaton Cell: 309-238-1360

#### Acreage Summary

| Corn                | 103.88 |
|---------------------|--------|
| Soybeans            | -      |
| CRP                 | -      |
| Grass               | 0.42   |
| Other               |        |
| Total Taxable Acres | 104.30 |

**PI:** 116

Legal: Sec 6 & 7, T33N, R1E, Peru Township, LaSalle County, Illinois



**0-2631 City of Peru** FSA#5791, Tract 43741 & FSA#5792, Tract 43742



**Operator - Steve Michelini** Cell: 815-223-4411

#### Manager - Elizabeth Heaton Cell: 309-238-1360

**PI:** 116

#### Acreage Summary

| Corn                 | 72.50  |
|----------------------|--------|
| Soybeans             | 19.60  |
| CRP                  | -      |
| Grass