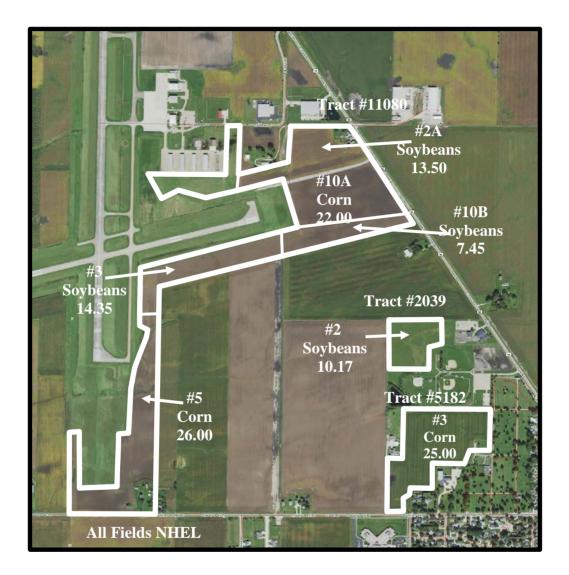

ss the Midwest. Below are maps showing the departure from mean for temperature and percent of mean for precipitation.





#### Coronavirus Food Assistance Program (CFAP 3)

The third round of the Coronavirus Food Assistance Program (CFAP3) payments will be made to producers in April. Producers will receive \$20 per acre for price trigger crops like corn, soybeans, and wheat. These payments will be made to those producers that had a share of the crops planted in 2020.

Please contact us if you have questions.

Sincerely,

#### HERTZ FARM MANAGEMENT, INC.

Elizabeth A fleaton

Elizabeth A. Heaton Accredited Farm Manager Licensed Real Estate Broker - Illinois *E-mail: ElizabethH@Hertz.ag* 

EAH/akr Enclosures



FSA#2039, Tract 3081, FSA#5182, Tract 45578 & 45579 and FSA#11080, Tract 47115



#### **Operator - William C. Henkel** Cell: 815-252-5566

#### Manager - Elizabeth Heaton Cell: 309-238-1360

**PI:** 116

#### Acreage Summary

| Corn                | 73.00  |
|---------------------|--------|
| Soybeans            | 45.47  |
| CRP                 |        |
| Grass               | -      |
| Other               |        |
| Total Taxable Acres | 118.47 |

Legal: Sec 6, 7 and 8 T33N, R1E, Peru Township, LaSalle County, Illinois

#### \*911 Address:



**0-2631 City of Peru** FSA#10653 and FSA#11677, Tract 47687 2021 Crop Plat



**Operator - John Bender** Cell: 815-343-7948

Manager - Elizabeth Heaton Cell: 309-238-1360

#### Acreage Summary

| Corn                | 103.88 |
|---------------------|--------|
| Soybeans            | -      |
| CRP                 | -