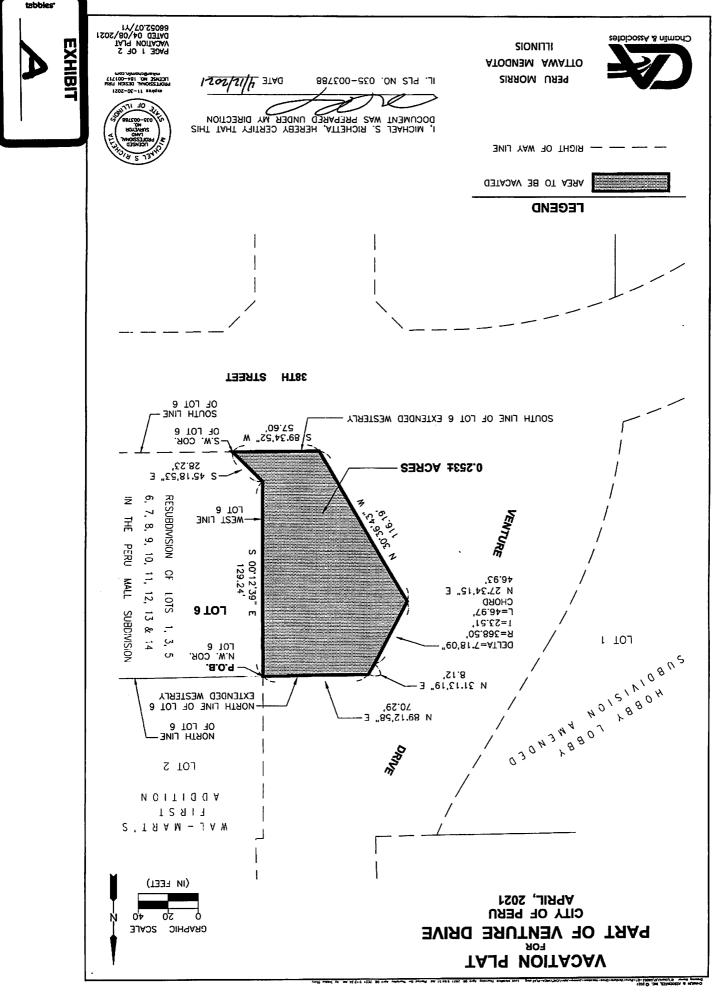

AN ORDINANCE VACATING A PORTION OF VENTURE DRIVE IN THE CITY OF PERU, IL

AN ORDINANCE APPROVING AND AUTHORIZING THE EXECUTION OF AN INTERGOVERNMENTAL AGREEMENT BY AND BETWEEN THE CITY OF PERU, LA SALLE COUNTY, ILLINOIS & LA SALLE-PERU TOWNSHIP HIGH SCHOOL DISTRICT NO. 120 PERU DOWNTOWN TAX INCREMENT FINANCING DISTRICT