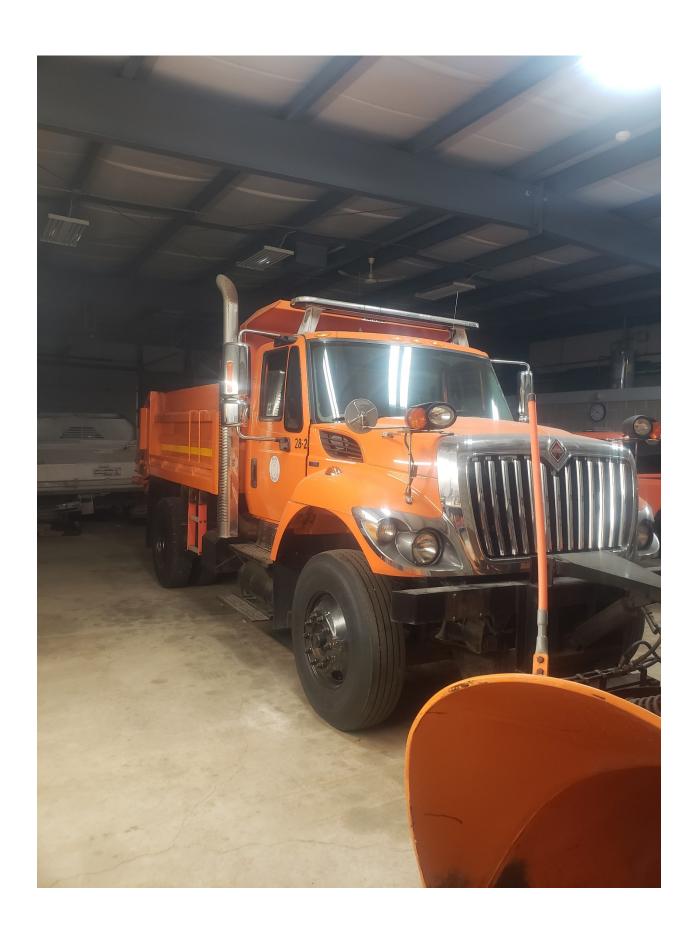

Discuss/approve hiring laborer for the Public Works Department to fill upcoming vacancy due to a retirement

Motion to approve the purchase of 2009 International 7400 SFA 4x2 Dump Truck for \$38,000 from the Peru Township Road District