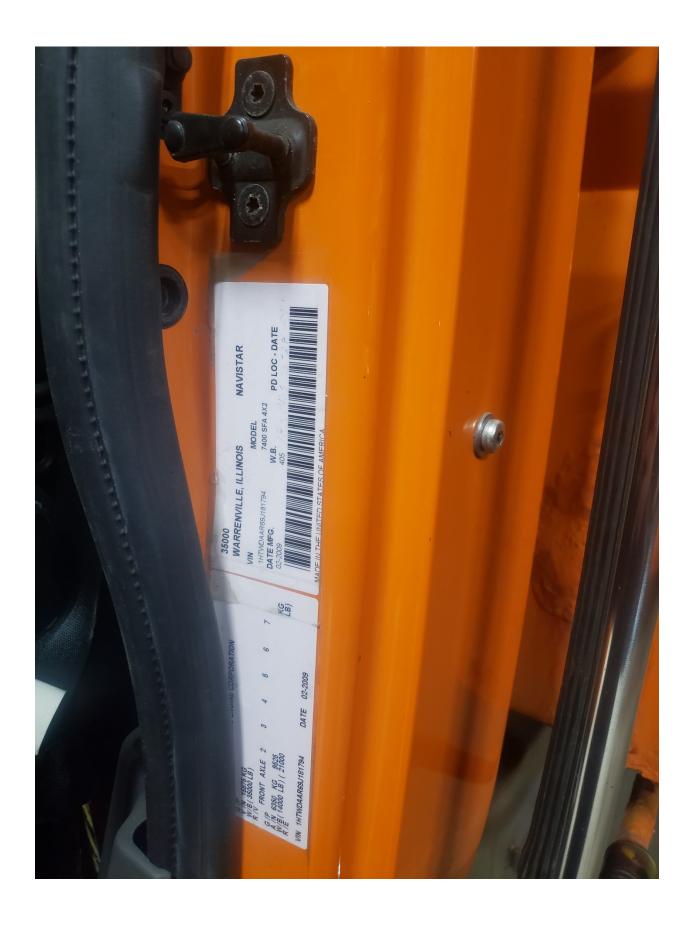

Discuss/approve hiring laborer for the Public Works Department to fill upcoming vacancy due to a retirement

Motion to approve the purchase of 2009 International 7400 SFA 4x2 Dump Truck for \$38,000 from the Peru Township Road District