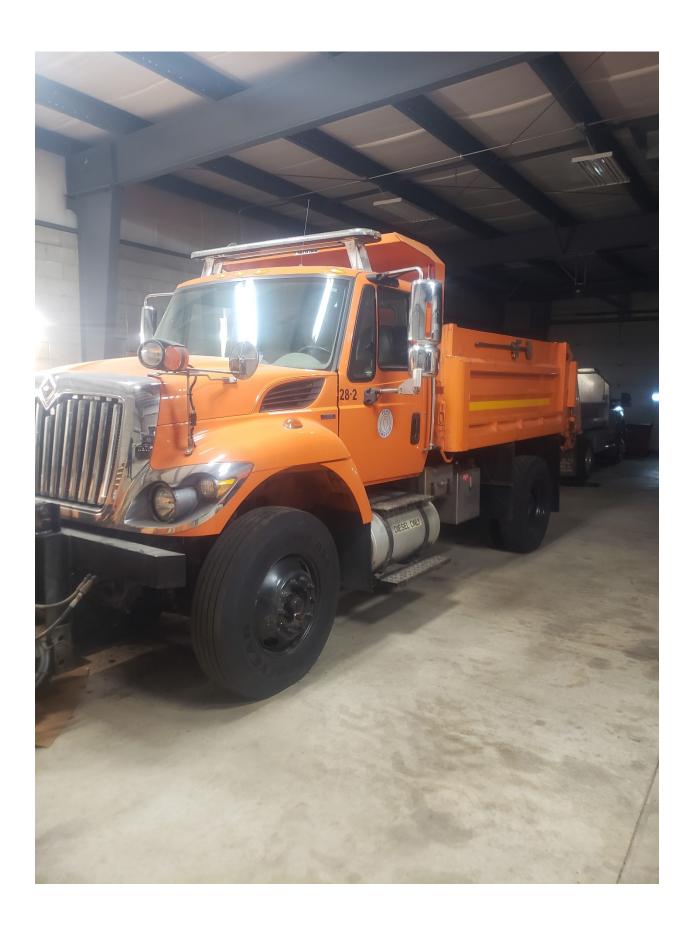

Discuss/approve hiring laborer for the Public Works Department to fill upcoming vacancy due to a retirement

Motion to approve the purchase of 2009 International 7400 SFA 4x2 Dump Truck for \$38,000 from the Peru Township Road District