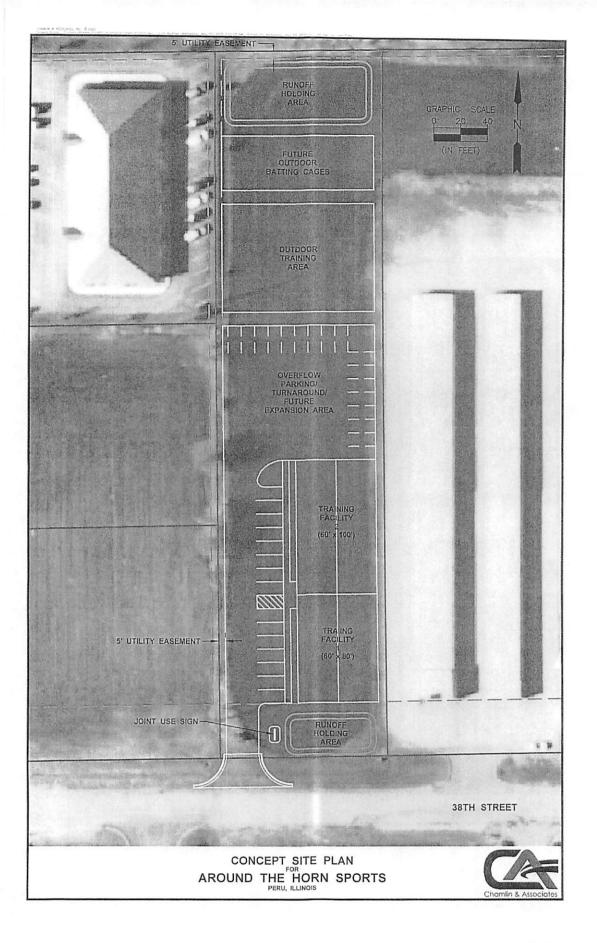

MINUTES OF PUBLIC HEARING ON PETITION OF ANDREW LAMPS CONCERNING PROPERTY LOCATED NORTH OF 38TH STREET AND EAST OF PROGRESS BOULEVARD IN THE CITY OF PERU, ILLINOIS

AN ORDINANCE GRANTING A SPECIAL USE, VARIANCE, AND WAIVER AS SOUGHT BY THE PETITION OF ANDREW LAMPS CONCERNING PROPERTY GENERALLY LOCATED NORTH OF 38TH STREET AND EAST OF PROGRESS BOULEVARD IN THE CITY OF PERU, ILLINOIS