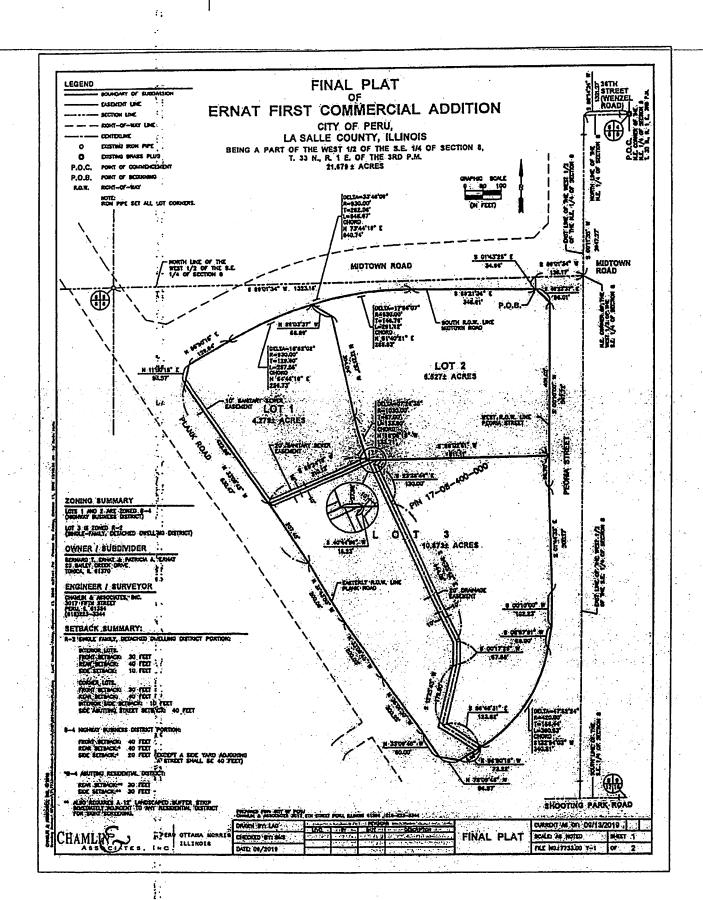

MINUTES OF PUBLIC HEARING ON PETITION OF BERNARD T. ERNAT AND PATRICIA A. ERNAT CONCERNING PROPERTY LOCATED BETWEEN PLANK ROAD AND NORTH PEORIA STREET, SOUTH OF MIDTOWN ROAD, CONTAINING APPROXIMATELY 27.441 ACRES, PERU, ILLINOIS

AN ORDINANCE GRANTING WAIVERS AS SOUGHT BY THE PETITION OF BERNARD T. ERNAT AND PATRICIA A. ERNAT, CONCERNING THE FINAL PLAT OF ERNAT FIRST COMMERCIAL ADDITION TO THE CITY OF PERU

AN ORDINANCE APPROVING AND ACCEPTING THE FINAL PLAT OF ERNAT FIRST COMMERCIAL ADDITION TO THE CITY OF PERU, ILLINOIS