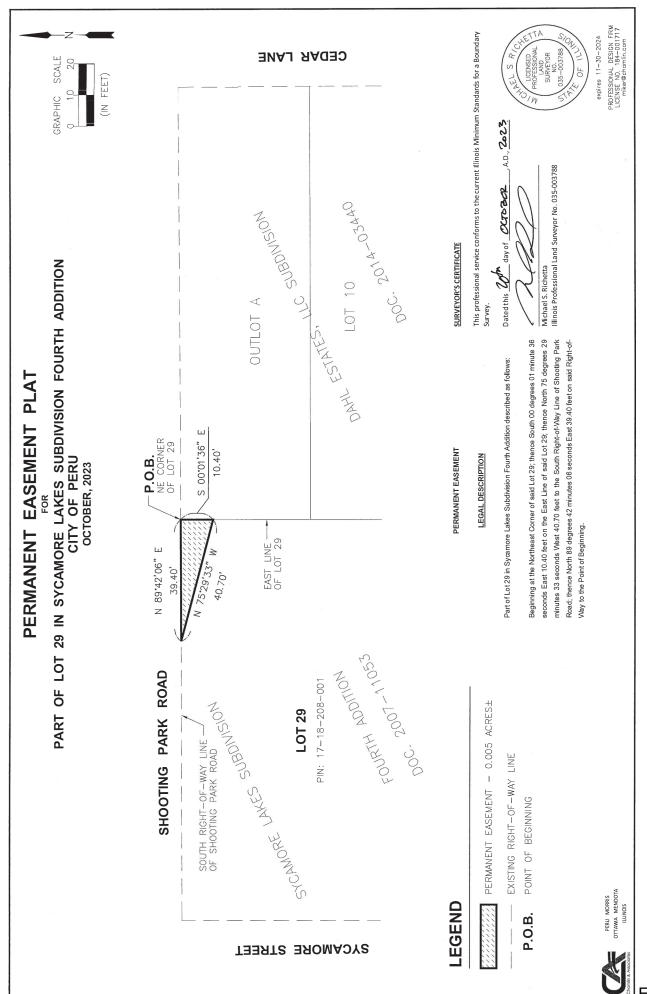

AN ORDINANCE AUTHORIZING ACCEPTANCE OF AN EASEMENT FROM JOHN POHAR AND SONS, INC. (Outlots 1 & 2 of Pohar's Crossing – PINs: 17-09-208-059 & 17-09-208-060)

AN ORDINANCE AUTHORIZING ACCEPTANCE OF AN EASEMENT FROM DAHL ESTATES, LLC (Outlot A of Dahl Estates, LLC Subdivision – PIN: 17-18-209-001)