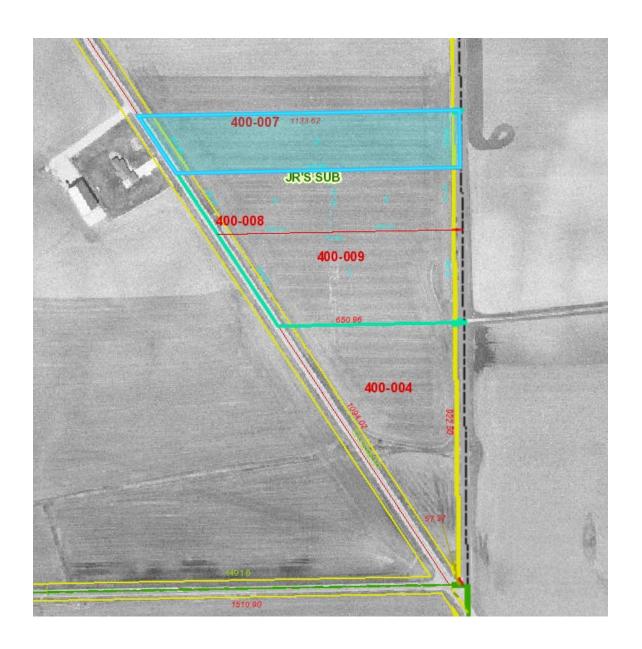

AN ORDINANCE AUTHORIZING ACCEPTANCE OF AN EASEMENT FROM JOHN POHAR AND SONS, INC. (Outlots 1 & 2 of Pohar's Crossing – PINs: 17-09-208-059 & 17-09-208-060)

AN ORDINANCE AUTHORIZING ACCEPTANCE OF AN EASEMENT FROM DAHL ESTATES, LLC (Outlot A of Dahl Estates, LLC Subdivision – PIN: 17-18-209-001)