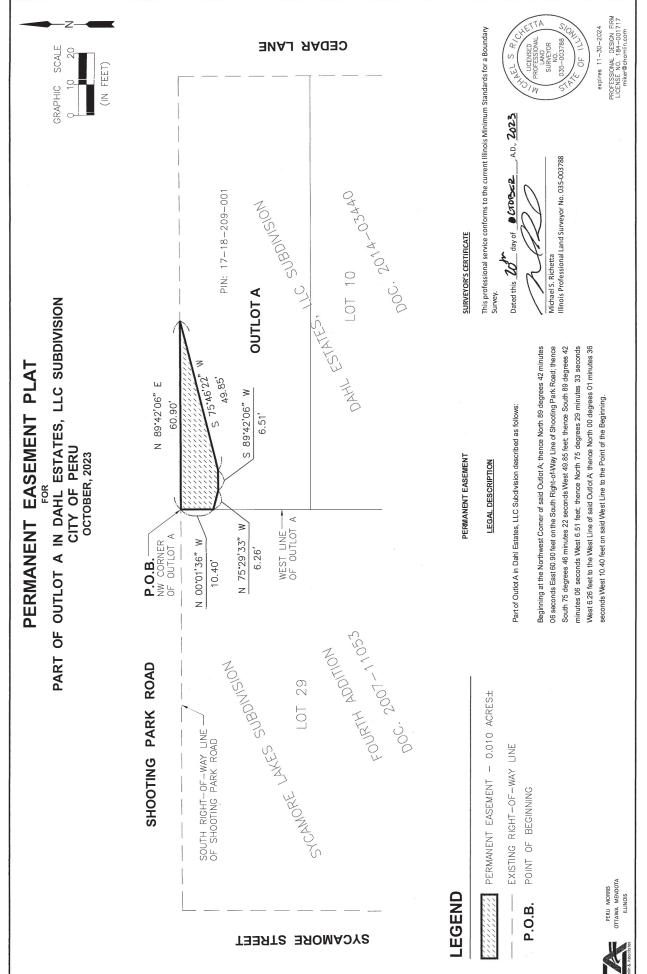

AN ORDINANCE AUTHORIZING ACCEPTANCE OF AN EASEMENT FROM JOHN POHAR AND SONS, INC. (Outlots 1 & 2 of Pohar's Crossing – PINs: 17-09-208-059 & 17-09-208-060)

AN ORDINANCE AUTHORIZING ACCEPTANCE OF AN EASEMENT FROM DAHL ESTATES, LLC (Outlot A of Dahl Estates, LLC Subdivision – PIN: 17-18-209-001)