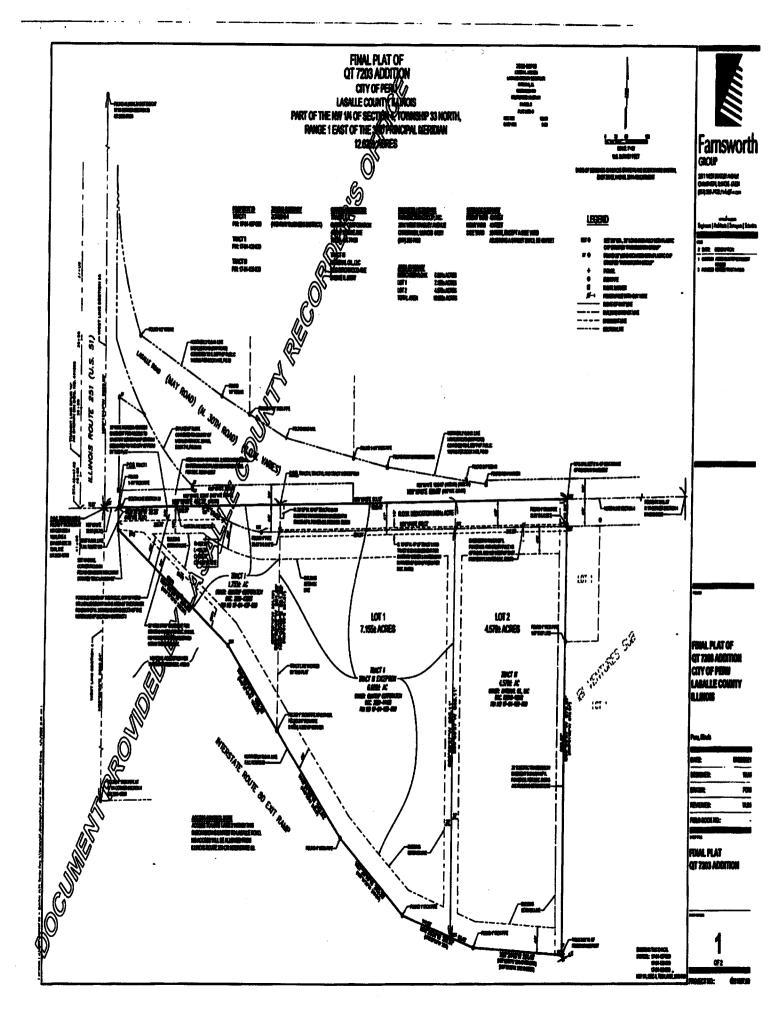

# REPORT OF CITY ATTORNEY/ORDINANCES AND RESOLUTION

AN ORDINANCE AMENDING ORDINANCE NO. 6574, ENTITILED: "AN ORDINANCE APPROVING THE FINAL PLAT OF QT 7203 ADDITION TO THE CITY OF PERU AND GRANTING VARIANCES AS SOUGHT BY QUIKTRIP CORPORATION"