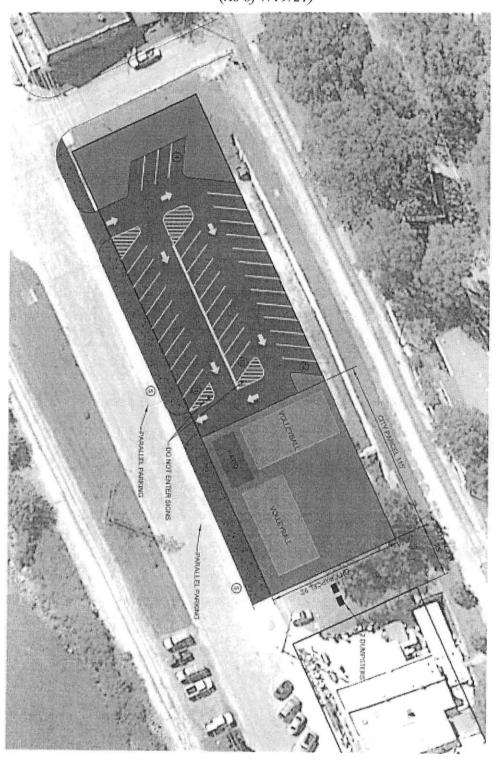

- <u>ITEM NO.2</u> Communication from Riverfront Bar & Grill requesting a special use for the property generally located at 1525 Water Street
- ITEM NO.3 Communication from Jim Brady Sr. seeking variances and waivers from the City's Zoning ordinance for a property located in the Pointe Subdivision