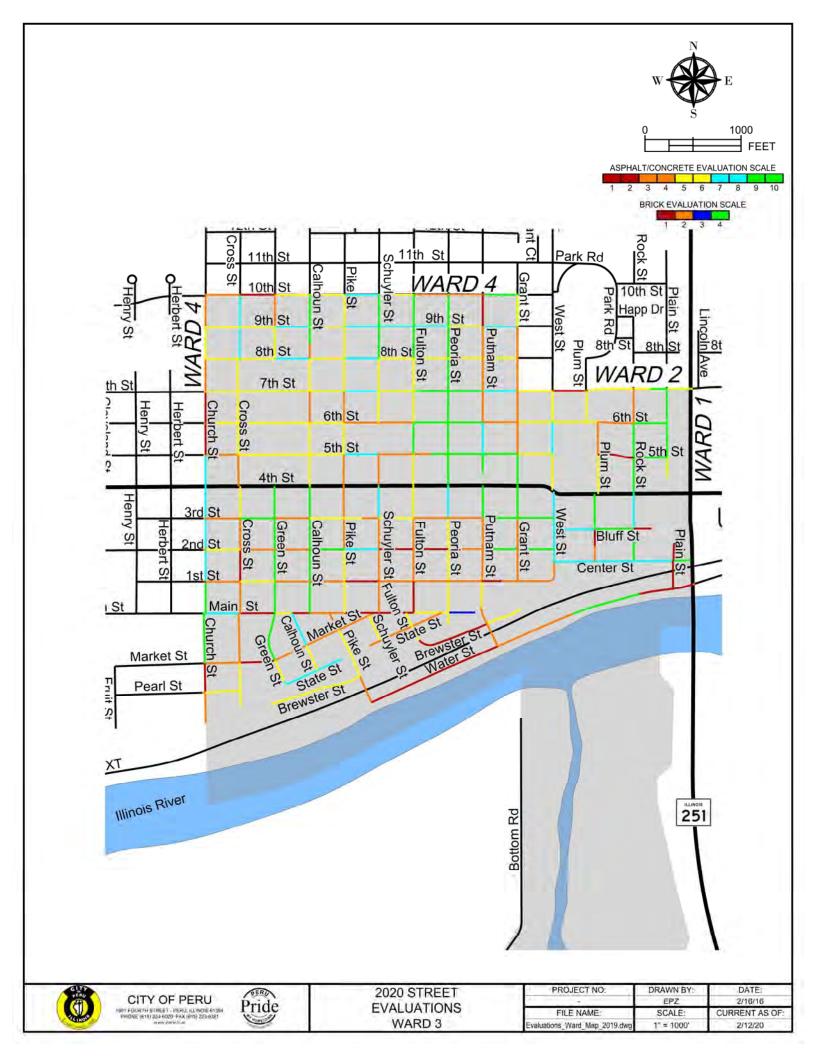

|        | Street Name      | То              | From            | Surface  | Rating |
|--------|------------------|-----------------|-----------------|----------|--------|
|        | Main Street      | Cross Street    | Green Street    | Asphalt  | 1      |
|        | Brewester Street | Fulton Street   | Putnam Street   | Asphalt  | 1      |
|        | 10th Street      | Cross Street    | Green Street    | Asphalt  | 2      |
|        | 7th Street       | West Street     | Plum Street     | Asphalt  | 2      |
|        | 5th Street       | Plum Street     | Rock Street     | Asphalt  | 2      |
|        | Bluff Street     | Rock Street     | East Dead End   | Asphalt  | 2      |
|        | 1st Street       | Pike Street     | Schuyler Street | Asphalt  | 2      |
|        | 1st Street       | Putnam Street   | Grant Street    | Asphalt  | 2      |
|        | Main Street      | Calhoun Street  | Calhoun Street  | Asphalt  | 2      |
|        | Main Street      | Pike Street     | Schuyler Street | Asphalt  | 2      |
| _      | Main Street      | Schuyler Street | Fulton Street   | Asphalt  | 2      |
| Failed | Market Street    | Cross Street    | Green Street    | Asphalt  | 2      |
| :ai    | Water Street     | Pike Street     | Putnam Street   | Asphalt  | 2      |
| _      | Water Street     | Rock Street     | Plain Street    | Asphalt  | 2      |
|        | Water Street     | Plain Street    | Rte. 251        | Asphalt  | 2      |
|        | Church Street    | Pearl Street    | Market Street   | Asphalt  | 2      |
|        | Church Street    | 5th Street      | 6th Street      | Asphalt  | 2      |
|        | Church Street    | 6th Street      | 7th Street      | Asphalt  | 2      |
|        | Cross Street     | 1st Street      | 2nd Street      | Asphalt  | 2      |
|        | Fulton Street    | Main Street     | 1st Street      | Asphalt  | 2      |
|        | Putnam Street    | 9th Street      | 10th Street     | Asphalt  | 2      |
|        | Plum Street      | Center Street   | Bluff Street    | Asphalt  | 2      |
|        | Plain Street     | Water Street    | Center Street   | Asphalt  | 2      |
|        | Plain Street     | Center Street   | North Dead End  | Concrete | 2      |
|        | 10th Street      | Church Street   | Cross Street    | Asphalt  | 3      |
| _      | 6th Street       | Pike Street     | Schuyler Street | Asphalt  | 3      |
| Poor   | 6th Street       | Putnam Street   | Grant Street    | Asphalt  | 3      |
| Ф      | 6th Street       | Plum Street     | Rock Street     | Asphalt  | 3      |
|        | 5th Street       | Schuyler Street | Fulton Street   | Asphalt  | 3      |

|          | Street Name     | То              | From             | Surface | Rating |
|----------|-----------------|-----------------|------------------|---------|--------|
|          | 5th Street      | Fulton Street   | Peoria Street    | Asphalt | 3      |
|          | 3rd Street      | Pike Street     | Schuyler Street  | Asphalt | 3      |
|          | 2nd Street      | Green Street    | Calhoun Street   | Asphalt | 3      |
|          | 1st Street      | Green Street    | Calhoun Street   | Asphalt | 3      |
|          | 1st Street      | Calhoun Street  | Pike Street      | Asphalt | 3      |
|          | 1st Street      | Fulton Street   | Peoria Street    | Asphalt | 3      |
|          | 1st Street      | Grant Street    | West Street      | Asphalt | 3      |
|          | Market Street   | Church Street   | Cross Street     | Asphalt | 3      |
|          | Market Street   | Calhoun Street  | Pike Street      | Asphalt | 3      |
|          | State Street    | Schuyler Street | Fulton Street    | Asphalt | 3      |
|          | State Street    | Fulton Street   | Peoria Street    | Asphalt | 3      |
|          | Church Street   | 9th Street      | 10th Street      | Asphalt | 3      |
|          | Cross Street    | 2nd Street      | 3rd Street       | Asphalt | 3      |
| <u>_</u> | Cross Street    | Rte. 6          | 5th Street       | Asphalt | 3      |
| Poor     | Green Street    | 9th Street      | 10th Street      | Asphalt | 3      |
| ۵        | Calhoun Street  | 6th Street      | 7th Street       | Asphalt | 3      |
|          | Pike Street     | Market Street   | Main Street      | Asphalt | 3      |
|          | Pike Street     | 2nd Street      | 3rd Street       | Asphalt | 3      |
|          | Schuyler Street | Main Street     | 1st Street       | Asphalt | 3      |
|          | Schuyler Street | 1st Street      | 2nd Street       | Asphalt | 3      |
|          | Schuyler Street | 2nd Street      | 3rd Street       | Asphalt | 3      |
|          | Schuyler Street | Rte. 6          | 5th Street       | Asphalt | 3      |
|          | Fulton Street   | 1st Street      | 2nd Street       | Asphalt | 3      |
|          | Putnam Street   | West Street     | Brewester Street | Asphalt | 3      |
|          | Putnam Street   | 1st Street      | 2nd Street       | Asphalt | 3      |
|          | Putnam Street   | 2nd Street      | 3rd Street       | Asphalt | 3      |
|          | Putnam Street   | 8th Street      | 9th Street       | Asphalt | 3      |
|          | Grant Street    | 2nd Street      | 3rd Street       | Asphalt | 3      |
|          | Grant Street    | 6th Street      | 7th Street       | Asphalt | 3      |

|          | Street Name    | То              | From             | Surface | Rating |
|----------|----------------|-----------------|------------------|---------|--------|
|          | Grant Street   | 8th Street      | 9th Street       | Asphalt | 3      |
|          | West Street    | 1st Street      | Center Street    | Asphalt | 3      |
|          | Plum Street    | 5th Street      | 6th Street       | Asphalt | 3      |
|          | 10th Street    | Fulton Street   | Peoria Street    | Asphalt | 4      |
|          | 10th Street    | Peoria Street   | Putnam Street    | Asphalt | 4      |
|          | 6th Street     | Schuyler Street | Fulton Street    | Asphalt | 4      |
|          | 5th Street     | Church Street   | Cross Street     | Asphalt | 4      |
|          | 3rd Street     | Church Street   | Cross Street     | Asphalt | 4      |
|          | 3rd Street     | Fulton Street   | Peoria Street    | Asphalt | 4      |
|          | 3rd Street     | Peoria Street   | Putnam Street    | Asphalt | 4      |
|          | 2nd Street     | Cross Street    | Green Street     | Asphalt | 4      |
|          | 1st Street     | Church Street   | Cross Street     | Asphalt | 4      |
|          | 1st Street     | Schuyler Street | Fulton Street    | Asphalt | 4      |
| <u>_</u> | 1st Street     | Peoria Street   | Putnam Street    | Asphalt | 4      |
| Poor     | Main Street    | Calhoun Street  | Pike Street      | Asphalt | 4      |
| <u> </u> | Market Street  | Green Street    | Calhoun Street   | Asphalt | 4      |
|          | Market Street  | Pike Street     | Schuyler Street  | Asphalt | 4      |
|          | Market Street  | Schuyler Street | Schuyler Street  | Asphalt | 4      |
|          | State Street   | West Dead End   | Schuyler Street  | Asphalt | 4      |
|          | Water Street   | Putnam Street   | West Street      | Asphalt | 4      |
|          | Church Street  | South Dead End  | Pearl Street     | Asphalt | 4      |
|          | Church Street  | 7th Street      | 8th Street       | Asphalt | 4      |
|          | Cross Street   | Market Street   | Main Street      | Asphalt | 4      |
|          | Cross Street   | Main Street     | 1st Street       | Asphalt | 4      |
|          | Calhoun Street | 8th Street      | 9th Street       | Asphalt | 4      |
|          | Pike Street    | Water Street    | Brewester Street | Asphalt | 4      |
|          | Pike Street    | 3rd Street      | Rte. 6           | Asphalt | 4      |
|          | Pike Street    | Rte. 6          | 5th Street       | Asphalt | 4      |
|          | Pike Street    | 6th Street      | 7th Street       | Asphalt | 4      |