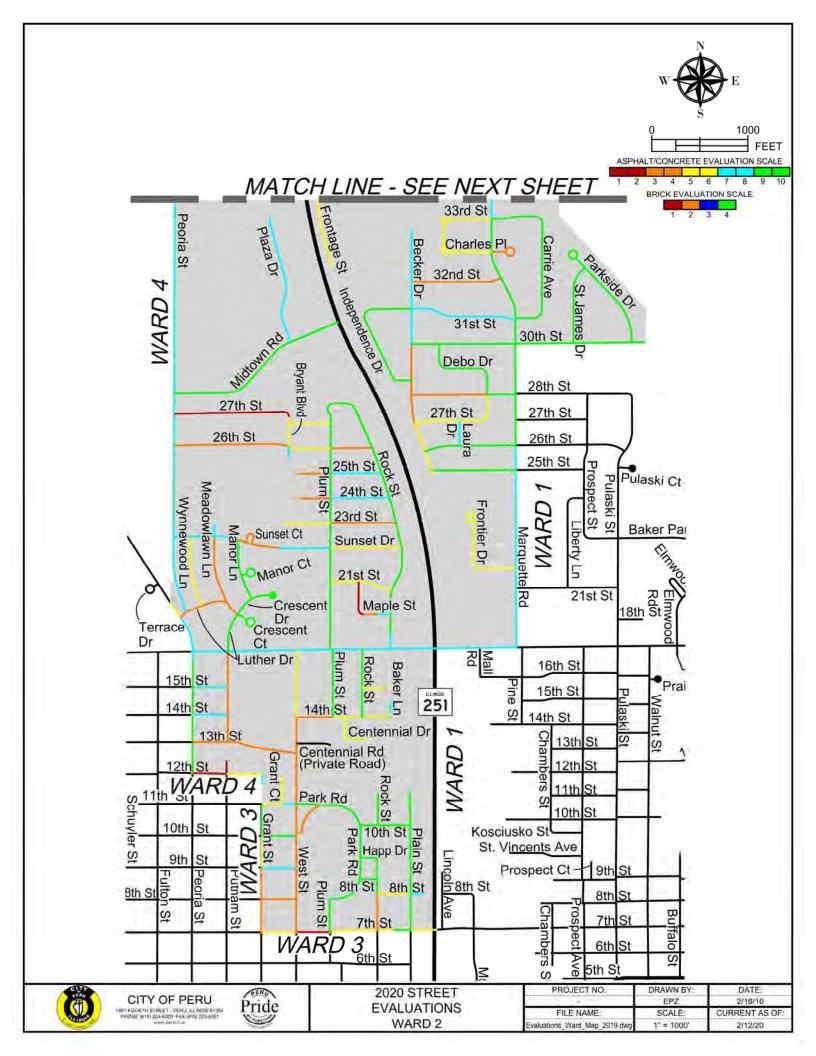

# **Section 4:** PASER Rating Maps (by Ward)

(Pavement Surface Evaluation & Rating)

**Section 5:** PASER Rating Tabulations (by Ward)

|        | Street Name      | То              | From             | Surface | Rating |
|--------|------------------|-----------------|------------------|---------|--------|
|        | 16th Street      | Mall Road       | Pine Street      | Asphalt | 1      |
|        | 11th Street      | Pulaski Street  | Walnut Street    | Asphalt | 1      |
|        | 8th Street       | West Dead End   | Chambers Street  | Asphalt | 1      |
|        | Prospect Ave.    | Rte. 6          | Illinois Street  | Asphalt | 1      |
|        | 12th Street      | Pulaski Street  | Walnut Street    | Asphalt | 2      |
|        | 10th Street      | Pulaski Street  | Walnut Street    | Asphalt | 2      |
|        | 8th Street       | Chambers Street | Prospect Ave.    | Asphalt | 2      |
|        | Peru Street      | 8th Street      | East City Limit  | Asphalt | 2      |
|        | 7th Street       | Pulaski Street  | Walnut Street    | Asphalt | 2      |
|        | 7th Street       | Buffalo Street  | St. Louis Street | Asphalt | 2      |
| _      | 7th Street       | Orleans Street  | Chicago Street   | Asphalt | 2      |
| Failed | 6th Street       | Pulaski Street  | Walnut Street    | Asphalt | 2      |
| -ai    | Pine Street      | North Dead End  | Rte. 6           | Asphalt | 2      |
|        | Chambers Street  | 7th Street      | 6th Street       | Asphalt | 2      |
|        | Walnut Street    | 10th Street     | 9th Street       | Asphalt | 2      |
|        | Buffalo Street   | North Dead End  | 9th Street       | Asphalt | 2      |
|        | Buffalo Street   | 9th Street      | 8th Street       | Asphalt | 2      |
|        | Buffalo Street   | 8th Street      | 7th Street       | Asphalt | 2      |
|        | Westclox Ave.    | Park Place      | Center Place     | Asphalt | 2      |
|        | St. Louis Street | 9th Street      | 8th Street       | Asphalt | 2      |
|        | St. Louis Street | 8th Street      | 7th Street       | Asphalt | 2      |
|        | Peru Street      | 13th Street     | 12th Street      | Asphalt | 2      |
|        | Peru Street      | 8th Street      | 7th Street       | Asphalt | 2      |
|        | Brunner Street   | River Dock Road | East City Limit  | Asphalt | 2      |
|        | 11th Street      | West Dead End   | Chicago Street   | Asphalt | 3      |
| _      | 10th Street      | West Dead End   | Chambers Street  | Asphalt | 3      |
| Poor   | 10th Street      | Walnut Street   | East Dead End    | Asphalt | 3      |
|        | 10th Street      | West Dead End   | Orleans Street   | Asphalt | 3      |
|        | 10th Street      | Orleans Street  | Chicago Street   | Asphalt | 3      |

|          | Street Name      | То               | From              | Surface | Rating |
|----------|------------------|------------------|-------------------|---------|--------|
|          | Kosciusko Street | 10th Street      | Prospect Ave.     | Asphalt | 3      |
|          | 7th Street       | Prospect Ave.    | Pulaski Street    | Asphalt | 3      |
|          | 7th Street       | Walnut Street    | Buffalo Street    | Asphalt | 3      |
|          | 7th Street       | St. Louis Street | Orleans Street    | Asphalt | 3      |
|          | 6th Street       | Buffalo Street   | St. Louis Street  | Asphalt | 3      |
|          | 5th Street       | Prospect Ave.    | Pulaski Street    | Asphalt | 3      |
|          | Chambers Street  | 12th Street      | 11th Street       | Asphalt | 3      |
|          | Chambers Street  | 8th Street       | 7th Street        | Asphalt | 3      |
|          | Prospect Ave.    | 10th Street      | Kosciusko Street  | Asphalt | 3      |
|          | Prospect Ave.    | Kosciusko Street | St. Vincents Ave. | Asphalt | 3      |
|          | Prospect Ave.    | 9th Street       | 8th Street        | Asphalt | 3      |
|          | Prospect Ave.    | 8th Street       | 7th Street        | Asphalt | 3      |
|          | Prospect Ave.    | 7th Street       | 6th Street        | Asphalt | 3      |
| <u>_</u> | Prospect Ave.    | 6th Street       | 5th Street        | Asphalt | 3      |
| Poor     | Pulaski Street   | Rte. 6           | Illinois Street   | Asphalt | 3      |
| ط        | Pulaski Street   | Illinois Street  | Franklin Street   | Asphalt | 3      |
|          | Illinois Street  | Pulaski Street   | Walnut Street     | Asphalt | 3      |
|          | Chicago Street   | 11th Street      | 10th Street       | Asphalt | 3      |
|          | Peru Street      | 7th Street       | Rte. 6            | Asphalt | 3      |
|          | Farm Street      | Bluff Street     | North Dead End    | Asphalt | 3      |
|          | Bluff Street     | Pine Street      | East Dead End     | Asphalt | 3      |
|          | Water Street     | Rte. 251         | Pine Street       | Asphalt | 3      |
|          | Brunner Street   | Pine Street      | River Dock Road   | Asphalt | 3      |
|          | 12th Street      | Chambers Street  | Prospect Ave.     | Asphalt | 4      |
|          | 12th Street      | Prospect Ave.    | Pulaski Street    | Asphalt | 4      |
|          | 12th Street      | Walnut Street    | Westclox Ave.     | Asphalt | 4      |
|          | 12th Street      | Chicago Street   | Peru Street       | Asphalt | 4      |
|          | 11th Street      | Chicago Street   | East City Limit   | Asphalt | 4      |
|          | 10th Street      | Prospect Ave.    | Pulaski Street    | Asphalt | 4      |

|          | Street Name       | То                 | From             | Surface | Rating |
|----------|-------------------|--------------------|------------------|---------|--------|
|          | 9th Street        | Pulaski Street     | Walnut Street    | Asphalt | 4      |
|          | 8th Street        | Prospect Ave.      | Pulaski Street   | Asphalt | 4      |
|          | 8th Street        | Walnut Street      | Buffalo Street   | Asphalt | 4      |
|          | 8th Street        | Buffalo Street     | St. Louis Street | Asphalt | 4      |
|          | 7th Street        | Chambers Street    | Prospect Ave.    | Asphalt | 4      |
|          | 6th Street        | Walnut Street      | Buffalo Street   | Asphalt | 4      |
|          | 5th Street        | West Dead End      | Prospect Ave.    | Asphalt | 4      |
|          | Mall Road         | Shooting Park Road | 16th Street      | Asphalt | 4      |
|          | Pine Street       | Rte. 6             | Bluff Street     | Asphalt | 4      |
| <u>_</u> | Pine Street       | Bluff Street       | Water Street     | Asphalt | 4      |
| Poor     | Chambers Street   | 10th Street        | Kosciusko Street | Asphalt | 4      |
| ۵        | Chambers Street   | 6th Street         | South Dead End   | Asphalt | 4      |
|          | Lincoln Ave.      | 8th Street         | 7th Street       | Asphalt | 4      |
|          | Prospect Ave.     | 13th Street        | 12th Street      | Asphalt | 4      |
|          | Prospect Ave.     | St. Louis Street   | 9th Street       | Asphalt | 4      |
|          | Prospect Ave.     | 5th Street         | Rte. 6           | Asphalt | 4      |
|          | Walnut Street     | Rte. 6             | Illinois Street  | Asphalt | 4      |
|          | Park Place        | Center Place       | Westclox Ave.    | Asphalt | 4      |
|          | Center Place      | 9th Street         | 7th Street       | Asphalt | 4      |
|          | St. Louis Street  | 7th Street         | 6th Street       | Asphalt | 4      |
|          | Farm Street       | Rte. 6             | Bluff Street     | Asphalt | 4      |
|          | 25th Street       | Marquette Road     | Prospect Street  | Asphalt | 5      |
|          | Prospect Street   | Liberty Lane       | 25th Street      | Asphalt | 5      |
|          | Prospect Street   | 25th Street        | 26th Street      | Asphalt | 5      |
| Fair     | 16th Street       | Prospect Ave.      | Pulaski Street   | Asphalt | 5      |
| Га       | 15th Street       | Pulaski Street     | Walnut Street    | Asphalt | 5      |
|          | 11th Street       | Prospect Ave.      | Pulaski Street   | Asphalt | 5      |
|          | St. Vincents Ave. | West Dead End      | Prospect Ave.    | Asphalt | 5      |
|          | 9th Street        | Walnut Street      | Buffalo Street   | Asphalt | 5      |

|      | Street Name        | То               | From             | Surface | Rating |
|------|--------------------|------------------|------------------|---------|--------|
|      | 9th Street         | Buffalo Street   | St. Louis Street | Asphalt | 5      |
|      | 6th Street         | St. Louis Street | Orleans Street   | Asphalt | 5      |
|      | Pulaski Street     | 11th Street      | 10th Street      | Asphalt | 5      |
|      | Franklin Street    | Pulaski Street   | East Dead End    | Asphalt | 5      |
|      | Walnut Street      | 16th Street      | 15th Street      | Asphalt | 5      |
|      | Walnut Street      | 9th Street       | 8th Street       | Asphalt | 5      |
|      | St. Louis Street   | 6th Street       | Rte. 6           | Asphalt | 5      |
|      | Orleans Street     | 10th Street      | 9th Street       | Asphalt | 5      |
|      | Chicago Street     | 12th Street      | 11th Street      | Asphalt | 5      |
|      | Prospect Street    | Pulaski Street   | Liberty Lane     | Asphalt | 6      |
|      | Shooting Park Road | Walnut Street    | Elmwood Road     | Asphalt | 6      |
|      | Shooting Park Road | Twin Oak Road    | Airport Road     | Asphalt | 6      |
|      | 13th Street        | Chambers Street  | Prospect Ave.    | Asphalt | 6      |
| _    | 13th Street        | Prospect Ave.    | Pulaski Street   | Asphalt | 6      |
| Fair | 13th Street        | West Dead End    | Peru Street      | Asphalt | 6      |
|      | 12th Street        | West Dead End    | Chambers Street  | Asphalt | 6      |
|      | 12th Street        | Westclox Ave.    | Chicago Street   | Asphalt | 6      |
|      | 10th Street        | Chambers Street  | Prospect Ave.    | Asphalt | 6      |
|      | 9th Street         | West Dead End    | Prospect Ave.    | Asphalt | 6      |
|      | 9th Street         | Prospect Ave.    | Pulaski Street   | Asphalt | 6      |
|      | 8th Street         | Pulaski Street   | Walnut Street    | Asphalt | 6      |
|      | 7th Street         | Chicago Street   | Peru Street      | Asphalt | 6      |
|      | Pine Street        | 16th Street      | 15th Street      | Asphalt | 6      |
|      | Chambers Street    | 14th Street      | 13th Street      | Asphalt | 6      |
|      | Chambers Street    | 13th Street      | 12th Street      | Asphalt | 6      |
|      | Chambers Street    | 11th Street      | 10th Street      | Asphalt | 6      |
|      | Prospect Ave.      | 11th Street      | 10th Street      | Asphalt | 6      |
|      | Pulaski Street     | 13th Street      | 12th Street      | Asphalt | 6      |
|      | Pulaski Street     | 12th Street      | 11th Street      | Asphalt | 6      |

|      | Street Name        | То              | From            | Surface | Rating |
|------|--------------------|-----------------|-----------------|---------|--------|
|      | Pulaski Street     | 10th Street     | 9th Street      | Asphalt | 6      |
|      | Pulaski Street     | 6th Street      | 5th Street      | Asphalt | 6      |
| Fair | Walnut Street      | 6th Street      | Rte. 6          | Asphalt | 6      |
|      | Orleans Street     | 7th Street      | 6th Street      | Asphalt | 6      |
|      | Orleans Street     | 6th Street      | Rte. 6          | Asphalt | 6      |
|      | Bluff Street       | Farm Street     | Pine Street     | Asphalt | 6      |
|      | 21st Street        | Marquette Road  | Liberty Lane    | Asphalt | 7      |
|      | 21st Street        | Liberty Lane    | Pulaski Street  | Asphalt | 7      |
|      | Liberty Lane       | 21st Street     | Prospect Street | Asphalt | 7      |
|      | Shooting Park Road | Marquette Road  | Prospect Ave.   | Asphalt | 7      |
|      | Shooting Park Road | Prospect Ave.   | Pulaski Street  | Asphalt | 7      |
|      | Shooting Park Road | Pulaski Street  | Walnut Street   | Asphalt | 7      |
|      | Shooting Park Road | Elmwood Road    | Twin Oak Road   | Asphalt | 7      |
|      | Prairie Park       | Walnut Street   | Cul-de-sac      | Asphalt | 7      |
|      | 15th Street        | Pine Street     | Prospect Ave.   | Asphalt | 7      |
|      | 15th Street        | Prospect Ave.   | Pulaski Street  | Asphalt | 7      |
| D    | 14th Street        | Chambers Street | Prospect Ave.   | Asphalt | 7      |
| Good | 11th Street        | Chambers Street | Prospect Ave.   | Asphalt | 7      |
| G    | 10th Street        | Chicago Street  | Peru Street     | Asphalt | 7      |
|      | 8th Street         | Lincoln Ave.    | Monks Street    | Asphalt | 7      |
|      | 8th Street         | Chicago Street  | Peru Street     | Asphalt | 7      |
|      | 7th Street         | Rte. 251        | Monks Street    | Asphalt | 7      |
|      | 7th Street         | Monks Street    | Chambers Street | Asphalt | 7      |
|      | 6th Street         | Chambers Street | Prospect Ave.   | Asphalt | 7      |
|      | 6th Street         | Prospect Ave.   | Pulaski Street  | Asphalt | 7      |
|      | Lincoln Ave.       | North Dead End  | 8th Street      | Asphalt | 7      |
|      | Monks Street       | 8th Street      | 7th Street      | Asphalt | 7      |
|      | Monks Street       | 7th Street      | Rte. 6          | Asphalt | 7      |
|      | Prospect Ave.      | 16th Street     | 15th Street     | Asphalt | 7      |

|      | Street Name        | То                 | From            | Surface | Rating |
|------|--------------------|--------------------|-----------------|---------|--------|
|      | Prospect Ave.      | 14th Street        | 13th Street     | Asphalt | 7      |
|      | Prospect Ave.      | 12th Street        | 11th Street     | Asphalt | 7      |
|      | Pulaski Street     | Shooting Park Road | 16th Street     | Asphalt | 7      |
|      | Pulaski Street     | 16th Street        | 15th Street     | Asphalt | 7      |
|      | Pulaski Street     | 14th Street        | 13th Street     | Asphalt | 7      |
|      | Pulaski Street     | 9th Street         | 8th Street      | Asphalt | 7      |
|      | Pulaski Street     | 8th Street         | 7th Street      | Asphalt | 7      |
|      | Walnut Street      | 14th Street        | 14th Street     | Asphalt | 7      |
|      | Walnut Street      | 14th Street        | 12th Street     | Asphalt | 7      |
|      | Walnut Street      | 12th Street        | 11th Street     | Asphalt | 7      |
|      | Walnut Street      | 11th Street        | 10th Street     | Asphalt | 7      |
|      | Buffalo Street     | Shooting Park Road | South Dead End  | Asphalt | 7      |
|      | Prospect Court     | North Dead End     | 9th Street      | Asphalt | 7      |
| 0    | Gunia Drive        | Airport Road       | Cul-de-sac      | Asphalt | 7      |
| Good | 18th Street        | Pulaski Street     | East Dead End   | Asphalt | 8      |
| G    | Marquette Road     | Shooting Park Road | 21st Street     | Asphalt | 8      |
|      | Marquette Road     | 21st Street        | 25th Street     | Asphalt | 8      |
|      | Marquette Road     | 25th Street        | 26th Street     | Asphalt | 8      |
|      | Pulaski Street     | Shooting Park Road | 18th Street     | Asphalt | 8      |
|      | Pulaski Street     | 18th Street        | Baker Park Ave. | Asphalt | 8      |
|      | Pulaski Street     | Baker Park Ave.    | Pulaski Court   | Asphalt | 8      |
|      | Shooting Park Road | Rte. 251           | Marquette Road  | Asphalt | 8      |
|      | 6th Street         | West Dead End      | Chambers Street | Asphalt | 8      |
|      | Prospect Ave.      | Shooting Park Road | 16th Street     | Asphalt | 8      |
|      | Prospect Ave.      | 15th Street        | 14th Street     | Asphalt | 8      |
|      | Pulaski Street     | 7th Street         | 6th Street      | Asphalt | 8      |
|      | Walnut Street      | 7th Street         | 6th Street      | Asphalt | 8      |
|      | Buffalo Street     | 7th Street         | 6th Street      | Asphalt | 8      |
|      | Buffalo Street     | 6th Street         | Rte. 6          | Asphalt | 8      |

|           | Street Name     | То                 | From            | Surface | Rating |
|-----------|-----------------|--------------------|-----------------|---------|--------|
| q         | Westclox Ave.   | 12th Street        | Park Place      | Asphalt | 8      |
| Good      | Chicago Street  | 8th Street         | 7th Street      | Asphalt | 8      |
| 9         | Park Ave.       | Airport Road       | Cul-de-sac      | Asphalt | 8      |
|           | 30th Street     | Marquette Road     | St. James Place | Asphalt | 9      |
|           | 30th Street     | St. James Place    | Parkside Drive  | Asphalt | 9      |
|           | 28th Street     | Marquette Road     | Prospect Street | Asphalt | 9      |
|           | 28th Street     | Prospect Street    | Pulaski Street  | Asphalt | 9      |
|           | 27th Street     | Marquette Road     | Prospect Street | Asphalt | 9      |
|           | 26th Street     | Marquette Road     | Prospect Street | Asphalt | 9      |
|           | 26th Street     | Prospect Street    | Pulaski Street  | Asphalt | 9      |
|           | Pulaski Court   | Prospect Street    | Cul-de-sac      | Asphalt | 9      |
|           | Marquette Road  | 26th Street        | 27th Street     | Asphalt | 9      |
|           | Marquette Road  | 27th Street        | 28th Street     | Asphalt | 9      |
|           | Marquette Road  | 28th Street        | 30th Street     | Asphalt | 9      |
| nt        | Prospect Street | 26th Street        | 27th Street     | Asphalt | 9      |
| <u> </u>  | Prospect Street | 27th Street        | 28th Street     | Asphalt | 9      |
| Excellent | Pulaski Street  | Pulaski Court      | 26th Street     | Asphalt | 9      |
| Ë         | Pulaski Street  | 26th Street        | 30th Street     | Asphalt | 9      |
|           | 9th Street      | Orleans Street     | Chicago Street  | Asphalt | 9      |
|           | 9th Street      | Chicago Street     | Peru Street     | Asphalt | 9      |
|           | Walnut Street   | 8th Street         | 7th Street      | Asphalt | 9      |
|           | Chicago Street  | 10th Street        | 9th Street      | Asphalt | 9      |
|           | Peru Street     | 10th Street        | 9th Street      | Asphalt | 9      |
|           | Baker Park Ave. | Pulaski Street     | Cul-de-sac      | Asphalt | 10     |
|           | Elmwood Road    | Shooting Park Road | Twin Oak Road   | Asphalt | 10     |
|           | Elmwood Court   | Elmwood Road       | Elmwood Road    | Asphalt | 10     |
|           | Twin Oak Road   | Shooting Park Road | Elmwood Road    | Asphalt | 10     |
|           | 16th Street     | Pine Street        | Prospect Ave.   | Asphalt | 10     |
|           | 16th Street     | Pulaski Street     | Walnut Street   | Asphalt | 10     |

**Ward 1 Street Evaluation Summary** 

|           | Street Name    | То                 | From            | Surface | Rating |
|-----------|----------------|--------------------|-----------------|---------|--------|
|           | 14th Street    | West Dead End      | Pine Street     | Asphalt | 10     |
|           | 14th Street    | Pine Street        | Chambers Street | Asphalt | 10     |
|           | 14th Street    | Prospect Ave.      | Pulaski Street  | Asphalt | 10     |
| 4         | 14th Street    | Pulaski Street     | Walnut Street   | Asphalt | 10     |
| Excellent | Pine Street    | Shooting Park Road | 16th Street     | Asphalt | 10     |
| e         | Pine Street    | 15th Street        | 14th Street     | Asphalt | 10     |
| X         | Pulaski Street | 15th Street        | 14th Street     | Asphalt | 10     |
| ш         | Walnut Street  | Shooting Park Road | 16th Street     | Asphalt | 10     |
|           | Center Place   | Orleans Street     | Westclox Ave.   | Asphalt | 10     |
|           | Center Place   | Westclox Ave.      | Park Ave.       | Asphalt | 10     |
|           | Center Place   | Park Ave.          | 9th Street      | Asphalt | 10     |