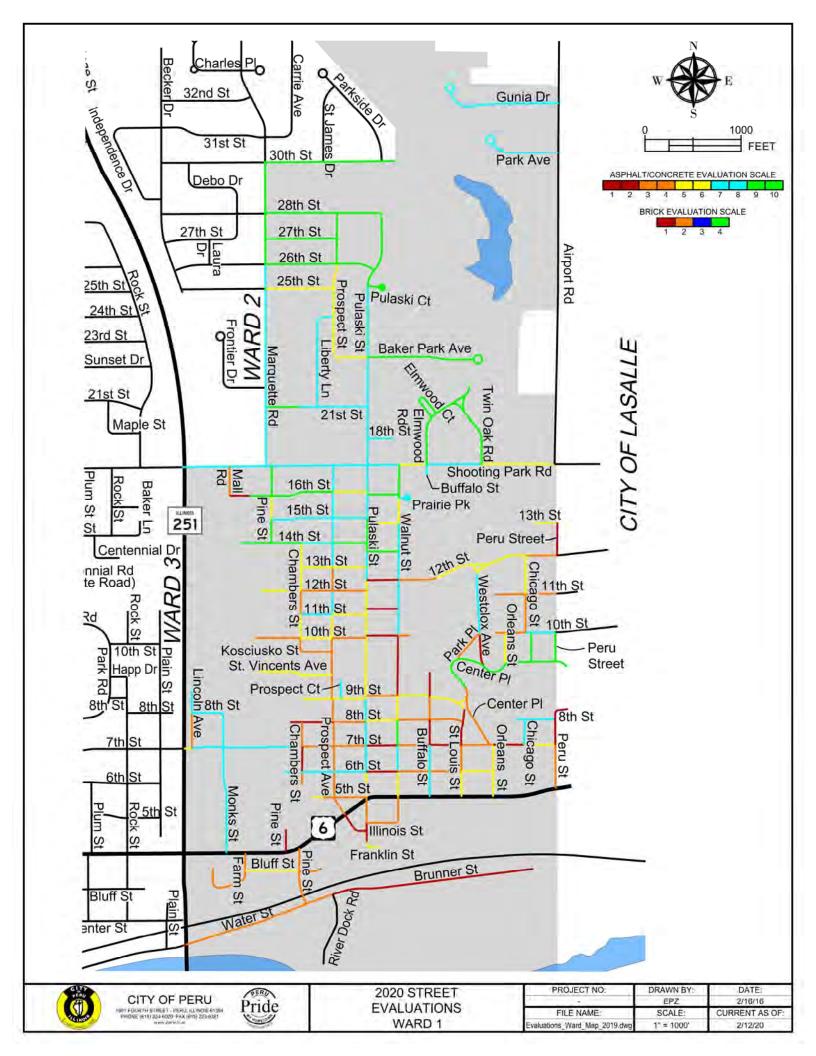

# **Section 4:** PASER Rating Maps (by Ward)

(Pavement Surface Evaluation & Rating)

**Section 5:** PASER Rating Tabulations (by Ward)

|        | Street Name      | То              | From             | Surface | Rating |
|--------|------------------|-----------------|------------------|---------|--------|
|        | 16th Street      | Mall Road       | Pine Street      | Asphalt | 1      |
|        | 11th Street      | Pulaski Street  | Walnut Street    | Asphalt | 1      |
|        | 8th Street       | West Dead End   | Chambers Street  | Asphalt | 1      |
|        | Prospect Ave.    | Rte. 6          | Illinois Street  | Asphalt | 1      |
|        | 12th Street      | Pulaski Street  | Walnut Street    | Asphalt | 2      |
|        | 10th Street      | Pulaski Street  | Walnut Street    | Asphalt | 2      |
|        | 8th Street       | Chambers Street | Prospect Ave.    | Asphalt | 2      |
|        | Peru Street      | 8th Street      | East City Limit  | Asphalt | 2      |
|        | 7th Street       | Pulaski Street  | Walnut Street    | Asphalt | 2      |
|        | 7th Street       | Buffalo Street  | St. Louis Street | Asphalt | 2      |
| _      | 7th Street       | Orleans Street  | Chicago Street   | Asphalt | 2      |
| Failed | 6th Street       | Pulaski Street  | Walnut Street    | Asphalt | 2      |
| -ai    | Pine Street      | North Dead End  | Rte. 6           | Asphalt | 2      |
|        | Chambers Street  | 7th Street      | 6th Street       | Asphalt | 2      |
|        | Walnut Street    | 10th Street     | 9th Street       | Asphalt | 2      |
|        | Buffalo Street   | North Dead End  | 9th Street       | Asphalt | 2      |
|        | Buffalo Street   | 9th Street      | 8th Street       | Asphalt | 2      |
|        | Buffalo Street   | 8th Street      | 7th Street       | Asphalt | 2      |
|        | Westclox Ave.    | Park Place      | Center Place     | Asphalt | 2      |
|        | St. Louis Street | 9th Street      | 8th Street       | Asphalt | 2      |
|        | St. Louis Street | 8th Street      | 7th Street       | Asphalt | 2      |
|        | Peru Street      | 13th Street     | 12th Street      | Asphalt | 2      |
|        | Peru Street      | 8th Street      | 7th Street       | Asphalt | 2      |
|        | Brunner Street   | River Dock Road | East City Limit  | Asphalt | 2      |
|        | 11th Street      | West Dead End   | Chicago Street   | Asphalt | 3      |
| _      | 10th Street      | West Dead End   | Chambers Street  | Asphalt | 3      |
| Poor   | 10th Street      | Walnut Street   | East Dead End    | Asphalt | 3      |
|        | 10th Street      | West Dead End   | Orleans Street   | Asphalt | 3      |
|        | 10th Street      | Orleans Street  | Chicago Street   | Asphalt | 3      |

|          | Street Name      | То               | From              | Surface | Rating |
|----------|------------------|------------------|-------------------|---------|--------|
|          | Kosciusko Street | 10th Street      | Prospect Ave.     | Asphalt | 3      |
|          | 7th Street       | Prospect Ave.    | Pulaski Street    | Asphalt | 3      |
|          | 7th Street       | Walnut Street    | Buffalo Street    | Asphalt | 3      |
|          | 7th Street       | St. Louis Street | Orleans Street    | Asphalt | 3      |
|          | 6th Street       | Buffalo Street   | St. Louis Street  | Asphalt | 3      |
|          | 5th Street       | Prospect Ave.    | Pulaski Street    | Asphalt | 3      |
|          | Chambers Street  | 12th Street      | 11th Street       | Asphalt | 3      |
|          | Chambers Street  | 8th Street       | 7th Street        | Asphalt | 3      |
|          | Prospect Ave.    | 10th Street      | Kosciusko Street  | Asphalt | 3      |
|          | Prospect Ave.    | Kosciusko Street | St. Vincents Ave. | Asphalt | 3      |
|          | Prospect Ave.    | 9th Street       | 8th Street        | Asphalt | 3      |
|          | Prospect Ave.    | 8th Street       | 7th Street        | Asphalt | 3      |
|          | Prospect Ave.    | 7th Street       | 6th Street        | Asphalt | 3      |
| <u>_</u> | Prospect Ave.    | 6th Street       | 5th Street        | Asphalt | 3      |
| Poor     | Pulaski Street   | Rte. 6           | Illinois Street   | Asphalt | 3      |
| ط        | Pulaski Street   | Illinois Street  | Franklin Street   | Asphalt | 3      |
|          | Illinois Street  | Pulaski Street   | Walnut Street     | Asphalt | 3      |
|          | Chicago Street   | 11th Street      | 10th Street       | Asphalt | 3      |
|          | Peru Street      | 7th Street       | Rte. 6            | Asphalt | 3      |
|          | Farm Street      | Bluff Street     | North Dead End    | Asphalt | 3      |
|          | Bluff Street     | Pine Street      | East Dead End     | Asphalt | 3      |
|          | Water Street     | Rte. 251         | Pine Street       | Asphalt | 3      |
|          | Brunner Street   | Pine Street      | River Dock Road   | Asphalt | 3      |
|          | 12th Street      | Chambers Street  | Prospect Ave.     | Asphalt | 4      |
|          | 12th Street      | Prospect Ave.    | Pulaski Street    | Asphalt | 4      |
|          | 12th Street      | Walnut Street    | Westclox Ave.     | Asphalt | 4      |
|          | 12th Street      | Chicago Street   | Peru Street       | Asphalt | 4      |
|          | 11th Street      | Chicago Street   | East City Limit   | Asphalt | 4      |
|          | 10th Street      | Prospect Ave.    | Pulaski Street    | Asphalt | 4      |

|          | Street Name       | То                 | From             | Surface | Rating |
|----------|-------------------|--------------------|------------------|---------|--------|
|          | 9th Street        | Pulaski Street     | Walnut Street    | Asphalt | 4      |
|          | 8th Street        | Prospect Ave.      | Pulaski Street   | Asphalt | 4      |
|          | 8th Street        | Walnut Street      | Buffalo Street   | Asphalt | 4      |
|          | 8th Street        | Buffalo Street     | St. Louis Street | Asphalt | 4      |
|          | 7th Street        | Chambers Street    | Prospect Ave.    | Asphalt | 4      |
|          | 6th Street        | Walnut Street      | Buffalo Street   | Asphalt | 4      |
|          | 5th Street        | West Dead End      | Prospect Ave.    | Asphalt | 4      |
|          | Mall Road         | Shooting Park Road | 16th Street      | Asphalt | 4      |
|          | Pine Street       | Rte. 6             | Bluff Street     | Asphalt | 4      |
| <u>_</u> | Pine Street       | Bluff Street       | Water Street     | Asphalt | 4      |
| Poor     | Chambers Street   | 10th Street        | Kosciusko Street | Asphalt | 4      |
| ۵        | Chambers Street   | 6th Street         | South Dead End   | Asphalt | 4      |
|          | Lincoln Ave.      | 8th Street         | 7th Street       | Asphalt | 4      |
|          | Prospect Ave.     | 13th Street        | 12th Street      | Asphalt | 4      |
|          | Prospect Ave.     | St. Louis Street   | 9th Street       | Asphalt | 4      |
|          | Prospect Ave.     | 5th Street         | Rte. 6           | Asphalt | 4      |
|          | Walnut Street     | Rte. 6             | Illinois Street  | Asphalt | 4      |
|          | Park Place        | Center Place       | Westclox Ave.    | Asphalt | 4      |
|          | Center Place      | 9th Street         | 7th Street       | Asphalt | 4      |
|          | St. Louis Street  | 7th Street         | 6th Street       | Asphalt | 4      |
|          | Farm Street       | Rte. 6             | Bluff Street     | Asphalt | 4      |
|          | 25th Street       | Marquette Road     | Prospect Street  | Asphalt | 5      |
|          | Prospect Street   | Liberty Lane       | 25th Street      | Asphalt | 5      |
|          | Prospect Street   | 25th Street        | 26th Street      | Asphalt | 5      |
| Fair     | 16th Street       | Prospect Ave.      | Pulaski Street   | Asphalt | 5      |
| Га       | 15th Street       | Pulaski Street     | Walnut Street    | Asphalt | 5      |
|          | 11th Street       | Prospect Ave.      | Pulaski Street   | Asphalt | 5      |
|          | St. Vincents Ave. | West Dead End      | Prospect Ave.    | Asphalt | 5      |
|          | 9th Street        | Walnut Street      | Buffalo Street   | Asphalt | 5      |

|      | Street Name        | То               | From             | Surface | Rating |
|------|--------------------|------------------|------------------|---------|--------|
|      | 9th Street         | Buffalo Street   | St. Louis Street | Asphalt | 5      |
|      | 6th Street         | St. Louis Street | Orleans Street   | Asphalt | 5      |
|      | Pulaski Street     | 11th Street      | 10th Street      | Asphalt | 5      |
|      | Franklin Street    | Pulaski Street   | East Dead End    | Asphalt | 5      |
|      | Walnut Street      | 16th Street      | 15th Street      | Asphalt | 5      |
|      | Walnut Street      | 9th Street       | 8th Street       | Asphalt | 5      |
|      | St. Louis Street   | 6th Street       | Rte. 6           | Asphalt | 5      |
|      | Orleans Street     | 10th Street      | 9th Street       | Asphalt | 5      |
|      | Chicago Street     | 12th Street      | 11th Street      | Asphalt | 5      |
|      | Prospect Street    | Pulaski Street   | Liberty Lane     | Asphalt | 6      |
|      | Shooting Park Road | Walnut Street    | Elmwood Road     | Asphalt | 6      |
|      | Shooting Park Road | Twin Oak Road    | Airport Road     | Asphalt | 6      |
|      | 13th Street        | Chambers Street  | Prospect Ave.    | Asphalt | 6      |
| _    | 13th Street        | Prospect Ave.    | Pulaski Street   | Asphalt | 6      |
| Fair | 13th Street        | West Dead End    | Peru Street      | Asphalt | 6      |
|      | 12th Street        | West Dead End    | Chambers Street  | Asphalt | 6      |
|      | 12th Street        | Westclox Ave.    | Chicago Street   | Asphalt | 6      |
|      | 10th Street        | Chambers Street  | Prospect Ave.    | Asphalt | 6      |
|      | 9th Street         | West Dead End    | Prospect Ave.    | Asphalt | 6      |
|      | 9th Street         | Prospect Ave.    | Pulaski Street   | Asphalt | 6      |
|      | 8th Street         | Pulaski Street   | Walnut Street    | Asphalt | 6      |
|      | 7th Street         | Chicago Street   | Peru Street      | Asphalt | 6      |
|      | Pine Street        | 16th Street      | 15th Street      | Asphalt | 6      |
|      | Chambers Street    | 14th Street      | 13th Street      | Asphalt | 6      |
|      | Chambers Street    | 13th Street      | 12th Street      | Asphalt | 6      |
|      | Chambers Street    | 11th Street      | 10th Street      | Asphalt | 6      |
|      | Prospect Ave.      | 11th Street      | 10th Street      | Asphalt | 6      |
|      | Pulaski Street     | 13th Street      | 12th Street      | Asphalt | 6      |
|      | Pulaski Street     | 12th Street      | 11th Street      | Asphalt | 6      |

|      | Street Name        | То              | From            | Surface | Rating |
|------|--------------------|-----------------|-----------------|---------|--------|
|      | Pulaski Street     | 10th Street     | 9th Street      | Asphalt | 6      |
|      | Pulaski Street     | 6th Street      | 5th Street      | Asphalt | 6      |
| Fair | Walnut Street      | 6th Street      | Rte. 6          | Asphalt | 6      |
|      | Orleans Street     | 7th Street      | 6th Street      | Asphalt | 6      |
|      | Orleans Street     | 6th Street      | Rte. 6          | Asphalt | 6      |
|      | Bluff Street       | Farm Street     | Pine Street     | Asphalt | 6      |
|      | 21st Street        | Marquette Road  | Liberty Lane    | Asphalt | 7      |
|      | 21st Street        | Liberty Lane    | Pulaski Street  | Asphalt | 7      |
|      | Liberty Lane       | 21st Street     | Prospect Street | Asphalt | 7      |
|      | Shooting Park Road | Marquette Road  | Prospect Ave.   | Asphalt | 7      |
|      | Shooting Park Road | Prospect Ave.   | Pulaski Street  | Asphalt | 7      |
|      | Shooting Park Road | Pulaski Street  | Walnut Street   | Asphalt | 7      |
|      | Shooting Park Road | Elmwood Road    | Twin Oak Road   | Asphalt | 7      |
|      | Prairie Park       | Walnut Street   | Cul-de-sac      | Asphalt | 7      |
|      | 15th Street        | Pine Street     | Prospect Ave.   | Asphalt | 7      |
|      | 15th Street        | Prospect Ave.   | Pulaski Street  | Asphalt | 7      |
| D    | 14th Street        | Chambers Street | Prospect Ave.   | Asphalt | 7      |
| Good | 11th Street        | Chambers Street | Prospect Ave.   | Asphalt | 7      |
| G    | 10th Street        | Chicago Street  | Peru Street     | Asphalt | 7      |
|      | 8th Street         | Lincoln Ave.    | Monks Street    | Asphalt | 7      |
|      | 8th Street         | Chicago Street  | Peru Street     | Asphalt | 7      |
|      | 7th Street         | Rte. 251        | Monks Street    | Asphalt | 7      |
|      | 7th Street         | Monks Street    | Chambers Street | Asphalt | 7      |
|      | 6th Street         | Chambers Street | Prospect Ave.   | Asphalt | 7      |
|      | 6th Street         | Prospect Ave.   | Pulaski Street  | Asphalt | 7      |
|      | Lincoln Ave.       | North Dead End  | 8th Street      | Asphalt | 7      |
|      | Monks Street       | 8th Street      | 7th Street      | Asphalt | 7      |
|      | Monks Street       | 7th Street      | Rte. 6          | Asphalt | 7      |
|      | Prospect Ave.      | 16th Street     | 15th Street     | Asphalt | 7      |

|      | Street Name        | То                 | From            | Surface | Rating |
|------|--------------------|--------------------|-----------------|---------|--------|
|      | Prospect Ave.      | 14th Street        | 13th Street     | Asphalt | 7      |
|      | Prospect Ave.      | 12th Street        | 11th Street     | Asphalt | 7      |
|      | Pulaski Street     | Shooting Park Road | 16th Street     | Asphalt | 7      |
|      | Pulaski Street     | 16th Street        | 15th Street     | Asphalt | 7      |
|      | Pulaski Street     | 14th Street        | 13th Street     | Asphalt | 7      |
|      | Pulaski Street     | 9th Street         | 8th Street      | Asphalt | 7      |
|      | Pulaski Street     | 8th Street         | 7th Street      | Asphalt | 7      |
|      | Walnut Street      | 14th Street        | 14th Street     | Asphalt | 7      |
|      | Walnut Street      | 14th Street        | 12th Street     | Asphalt | 7      |
|      | Walnut Street      | 12th Street        | 11th Street     | Asphalt | 7      |
|      | Walnut Street      | 11th Street        | 10th Street     | Asphalt | 7      |
|      | Buffalo Street     | Shooting Park Road | South Dead End  | Asphalt | 7      |
|      | Prospect Court     | North Dead End     | 9th Street      | Asphalt | 7      |
| 0    | Gunia Drive        | Airport Road       | Cul-de-sac      | Asphalt | 7      |
| Good | 18th Street        | Pulaski Street     | East Dead End   | Asphalt | 8      |
| G    | Marquette Road     | Shooting Park Road | 21st Street     | Asphalt | 8      |
|      | Marquette Road     | 21st Street        | 25th Street     | Asphalt | 8      |
|      | Marquette Road     | 25th Street        | 26th Street     | Asphalt | 8      |
|      | Pulaski Street     | Shooting Park Road | 18th Street     | Asphalt | 8      |
|      | Pulaski Street     | 18th Street        | Baker Park Ave. | Asphalt | 8      |
|      | Pulaski Street     | Baker Park Ave.    | Pulaski Court   | Asphalt | 8      |
|      | Shooting Park Road | Rte. 251           | Marquette Road  | Asphalt | 8      |
|      | 6th Street         | West Dead End      | Chambers Street | Asphalt | 8      |
|      | Prospect Ave.      | Shooting Park Road | 16th Street     | Asphalt | 8      |
|      | Prospect Ave.      | 15th Street        | 14th Street     | Asphalt | 8      |
|      | Pulaski Street     | 7th Street         | 6th Street      | Asphalt | 8      |
|      | Walnut Street      | 7th Street         | 6th Street      | Asphalt | 8      |
|      | Buffalo Street     | 7th Street         | 6th Street      | Asphalt | 8      |
|      | Buffalo Street     | 6th Street         | Rte. 6          | Asphalt | 8      |

|           | Street Name     | То                 | From            | Surface | Rating |
|-----------|-----------------|--------------------|-----------------|---------|--------|
| q         | Westclox Ave.   | 12th Street        | Park Place      | Asphalt | 8      |
| Good      | Chicago Street  | 8th Street         | 7th Street      | Asphalt | 8      |
| 9         | Park Ave.       | Airport Road       | Cul-de-sac      | Asphalt | 8      |
|           | 30th Street     | Marquette Road     | St. James Place | Asphalt | 9      |
|           | 30th Street     | St. James Place    | Parkside Drive  | Asphalt | 9      |
|           | 28th Street     | Marquette Road     | Prospect Street | Asphalt | 9      |
|           | 28th Street     | Prospect Street    | Pulaski Street  | Asphalt | 9      |
|           | 27th Street     | Marquette Road     | Prospect Street | Asphalt | 9      |
|           | 26th Street     | Marquette Road     | Prospect Street | Asphalt | 9      |
|           | 26th Street     | Prospect Street    | Pulaski Street  | Asphalt | 9      |
|           | Pulaski Court   | Prospect Street    | Cul-de-sac      | Asphalt | 9      |
|           | Marquette Road  | 26th Street        | 27th Street     | Asphalt | 9      |
|           | Marquette Road  | 27th Street        | 28th Street     | Asphalt | 9      |
|           | Marquette Road  | 28th Street        | 30th Street     | Asphalt | 9      |
| nt        | Prospect Street | 26th Street        | 27th Street     | Asphalt | 9      |
| <u> </u>  | Prospect Street | 27th Street        | 28th Street     | Asphalt | 9      |
| Excellent | Pulaski Street  | Pulaski Court      | 26th Street     | Asphalt | 9      |
| Ë         | Pulaski Street  | 26th Street        | 30th Street     | Asphalt | 9      |
|           | 9th Street      | Orleans Street     | Chicago Street  | Asphalt | 9      |
|           | 9th Street      | Chicago Street     | Peru Street     | Asphalt | 9      |
|           | Walnut Street   | 8th Street         | 7th Street      | Asphalt | 9      |
|           | Chicago Street  | 10th Street        | 9th Street      | Asphalt | 9      |
|           | Peru Street     | 10th Street        | 9th Street      | Asphalt | 9      |
|           | Baker Park Ave. | Pulaski Street     | Cul-de-sac      | Asphalt | 10     |
|           | Elmwood Road    | Shooting Park Road | Twin Oak Road   | Asphalt | 10     |
|           | Elmwood Court   | Elmwood Road       | Elmwood Road    | Asphalt | 10     |
|           | Twin Oak Road   | Shooting Park Road | Elmwood Road    | Asphalt | 10     |
|           | 16th Street     | Pine Street        | Prospect Ave.   | Asphalt | 10     |
|           | 16th Street     | Pulaski Street     | Walnut Street   | Asphalt | 10     |

**Ward 1 Street Evaluation Summary** 

|           | Street Name    | То                 | From            | Surface | Rating |
|-----------|----------------|--------------------|-----------------|---------|--------|
|           | 14th Street    | West Dead End      | Pine Street     | Asphalt | 10     |
|           | 14th Street    | Pine Street        | Chambers Street | Asphalt | 10     |
|           | 14th Street    | Prospect Ave.      | Pulaski Street  | Asphalt | 10     |
| 4         | 14th Street    | Pulaski Street     | Walnut Street   | Asphalt | 10     |
| Excellent | Pine Street    | Shooting Park Road | 16th Street     | Asphalt | 10     |
| e         | Pine Street    | 15th Street        | 14th Street     | Asphalt | 10     |
| X         | Pulaski Street | 15th Street        | 14th Street     | Asphalt | 10     |
| ш         | Walnut Street  | Shooting Park Road | 16th Street     | Asphalt | 10     |
|           | Center Place   | Orleans Street     | Westclox Ave.   | Asphalt | 10     |
|           | Center Place   | Westclox Ave.      | Park Ave.       | Asphalt | 10     |
|           | Center Place   | Park Ave.          | 9th Street      | Asphalt | 10     |