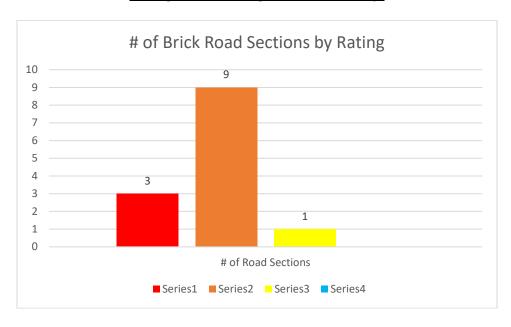

The brick roadways are rated on the PASER scale from one (1) to four (4), four (4) being very good condition with no maintenance requirement and one (1) being failed pavements requiring reconstruction.

### How many approximate miles of roadway are in the City of Peru?

The City of Peru has approximately 75 miles of roadway within its jurisdiction. Of the 75 miles of roadway approximately 70 miles have asphalt surface, 4 miles with concrete surface, and 1 mile of brick surface.

### **Average PASER Rating for Brick Roadways**