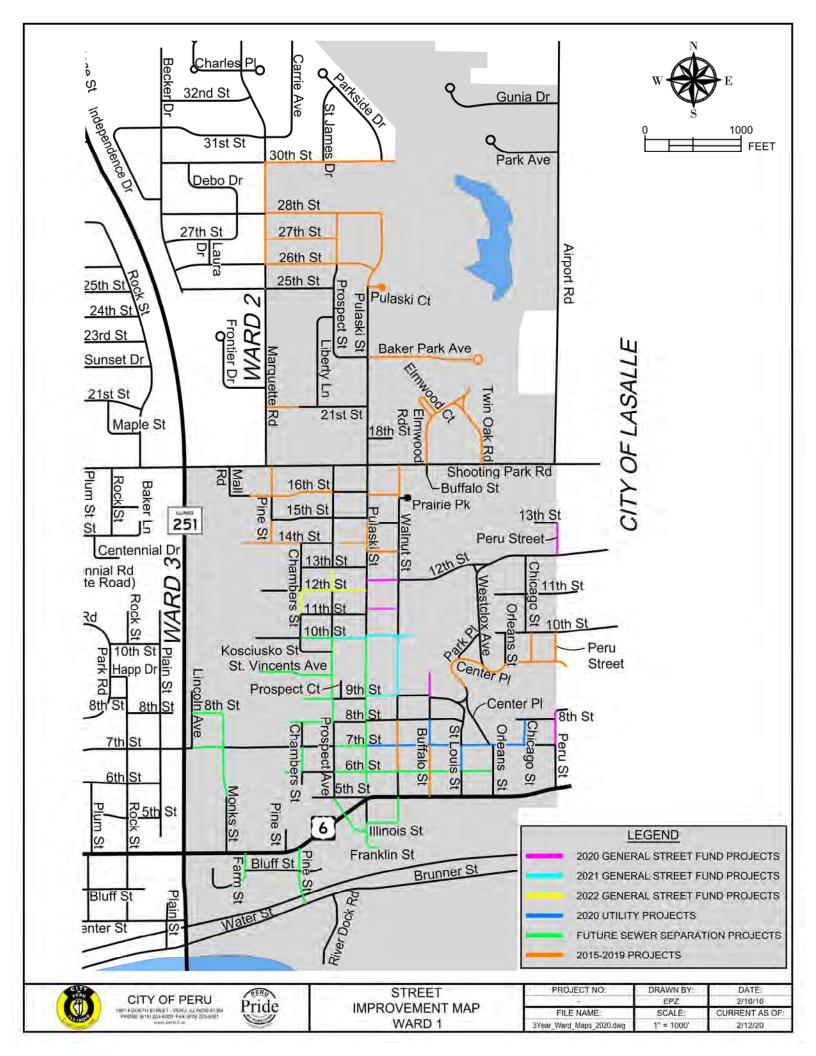

# **Section 4:** PASER Rating Maps (by Ward)

(Pavement Surface Evaluation & Rating)

**Section 5:** PASER Rating Tabulations (by Ward)

|        | Street Name      | То              | From             | Surface | Rating |
|--------|------------------|-----------------|------------------|---------|--------|
|        | 16th Street      | Mall Road       | Pine Street      | Asphalt | 1      |
|        | 11th Street      | Pulaski Street  | Walnut Street    | Asphalt | 1      |
|        | 8th Street       | West Dead End   | Chambers Street  | Asphalt | 1      |
|        | Prospect Ave.    | Rte. 6          | Illinois Street  | Asphalt | 1      |
|        | 12th Street      | Pulaski Street  | Walnut Street    | Asphalt | 2      |
|        | 10th Street      | Pulaski Street  | Walnut Street    | Asphalt | 2      |
|        | 8th Street       | Chambers Street | Prospect Ave.    | Asphalt | 2      |
|        | Peru Street      | 8th Street      | East City Limit  | Asphalt | 2      |
|        | 7th Street       | Pulaski Street  | Walnut Street    | Asphalt | 2      |
|        | 7th Street       | Buffalo Street  | St. Louis Street | Asphalt | 2      |
| _      | 7th Street       | Orleans Street  | Chicago Street   | Asphalt | 2      |
| Failed | 6th Street       | Pulaski Street  | Walnut Street    | Asphalt | 2      |
| -ai    | Pine Street      | North Dead End  | Rte. 6           | Asphalt | 2      |
|        | Chambers Street  | 7th Street      | 6th Street       | Asphalt | 2      |
|        | Walnut Street    | 10th Street     | 9th Street       | Asphalt | 2      |
|        | Buffalo Street   | North Dead End  | 9th Street       | Asphalt | 2      |
|        | Buffalo Street   | 9th Street      | 8th Street       | Asphalt | 2      |
|        | Buffalo Street   | 8th Street      | 7th Street       | Asphalt | 2      |
|        | Westclox Ave.    | Park Place      | Center Place     | Asphalt | 2      |
|        | St. Louis Street | 9th Street      | 8th Street       | Asphalt | 2      |
|        | St. Louis Street | 8th Street      | 7th Street       | Asphalt | 2      |
|        | Peru Street      | 13th Street     | 12th Street      | Asphalt | 2      |
|        | Peru Street      | 8th Street      | 7th Street       | Asphalt | 2      |
|        | Brunner Street   | River Dock Road | East City Limit  | Asphalt | 2      |
|        | 11th Street      | West Dead End   | Chicago Street   | Asphalt | 3      |
| _      | 10th Street      | West Dead End   | Chambers Street  | Asphalt | 3      |
| Poor   | 10th Street      | Walnut Street   | East Dead End    | Asphalt | 3      |
|        | 10th Street      | West Dead End   | Orleans Street   | Asphalt | 3      |
|        | 10th Street      | Orleans Street  | Chicago Street   | Asphalt | 3      |