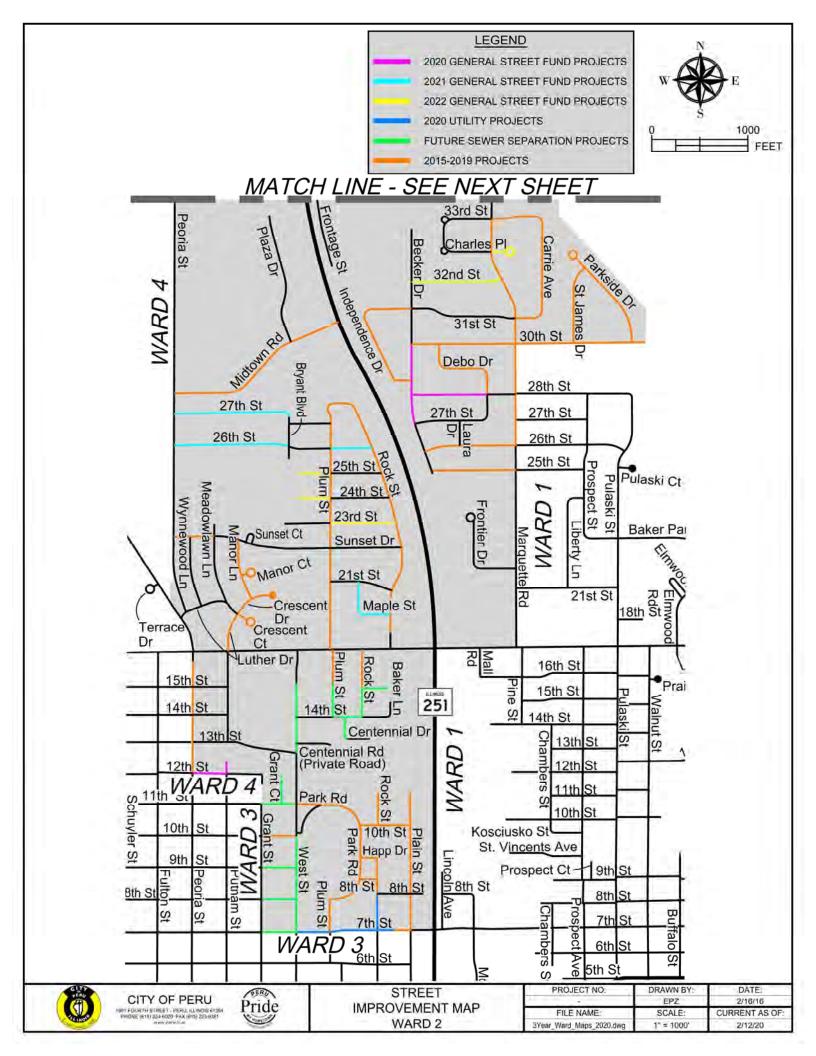

# **Section 4:** PASER Rating Maps (by Ward)

(Pavement Surface Evaluation & Rating)

**Section 5:** PASER Rating Tabulations (by Ward)

|        | Street Name      | То              | From             | Surface | Rating |
|--------|------------------|-----------------|------------------|---------|--------|
|        | 16th Street      | Mall Road       | Pine Street      | Asphalt | 1      |
|        | 11th Street      | Pulaski Street  | Walnut Street    | Asphalt | 1      |
|        | 8th Street       | West Dead End   | Chambers Street  | Asphalt | 1      |
|        | Prospect Ave.    | Rte. 6          | Illinois Street  | Asphalt | 1      |
|        | 12th Street      | Pulaski Street  | Walnut Street    | Asphalt | 2      |
|        | 10th Street      | Pulaski Street  | Walnut Street    | Asphalt | 2      |
|        | 8th Street       | Chambers Street | Prospect Ave.    | Asphalt | 2      |
|        | Peru Street      | 8th Street      | East City Limit  | Asphalt | 2      |
|        | 7th Street       | Pulaski Street  | Walnut Street    | Asphalt | 2      |
|        | 7th Street       | Buffalo Street  | St. Louis Street | Asphalt | 2      |
| _      | 7th Street       | Orleans Street  | Chicago Street   | Asphalt | 2      |
| Failed | 6th Street       | Pulaski Street  | Walnut Street    | Asphalt | 2      |
| -ai    | Pine Street      | North Dead End  | Rte. 6           | Asphalt | 2      |
|        | Chambers Street  | 7th Street      | 6th Street       | Asphalt | 2      |
|        | Walnut Street    | 10th Street     | 9th Street       | Asphalt | 2      |
|        | Buffalo Street   | North Dead End  | 9th Street       | Asphalt | 2      |
|        | Buffalo Street   | 9th Street      | 8th Street       | Asphalt | 2      |
|        | Buffalo Street   | 8th Street      | 7th Street       | Asphalt | 2      |
|        | Westclox Ave.    | Park Place      | Center Place     | Asphalt | 2      |
|        | St. Louis Street | 9th Street      | 8th Street       | Asphalt | 2      |
|        | St. Louis Street | 8th Street      | 7th Street       | Asphalt | 2      |
|        | Peru Street      | 13th Street     | 12th Street      | Asphalt | 2      |
|        | Peru Street      | 8th Street      | 7th Street       | Asphalt | 2      |
|        | Brunner Street   | River Dock Road | East City Limit  | Asphalt | 2      |
|        | 11th Street      | West Dead End   | Chicago Street   | Asphalt | 3      |
| _      | 10th Street      | West Dead End   | Chambers Street  | Asphalt | 3      |
| Poor   | 10th Street      | Walnut Street   | East Dead End    | Asphalt | 3      |
|        | 10th Street      | West Dead End   | Orleans Street   | Asphalt | 3      |
|        | 10th Street      | Orleans Street  | Chicago Street   | Asphalt | 3      |