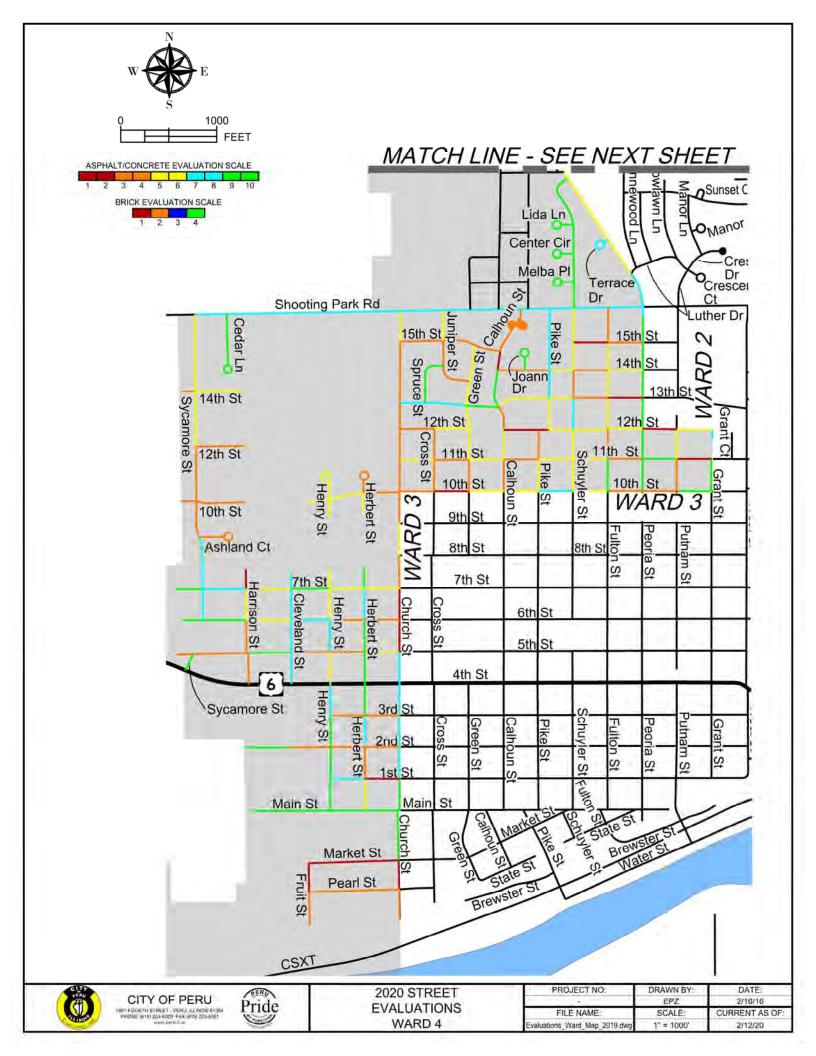

# **Section 4:** PASER Rating Maps (by Ward)

(Pavement Surface Evaluation & Rating)

**Section 5:** PASER Rating Tabulations (by Ward)

|        | Street Name      | То              | From             | Surface | Rating |
|--------|------------------|-----------------|------------------|---------|--------|
|        | 16th Street      | Mall Road       | Pine Street      | Asphalt | 1      |
|        | 11th Street      | Pulaski Street  | Walnut Street    | Asphalt | 1      |
|        | 8th Street       | West Dead End   | Chambers Street  | Asphalt | 1      |
|        | Prospect Ave.    | Rte. 6          | Illinois Street  | Asphalt | 1      |
|        | 12th Street      | Pulaski Street  | Walnut Street    | Asphalt | 2      |
|        | 10th Street      | Pulaski Street  | Walnut Street    | Asphalt | 2      |
|        | 8th Street       | Chambers Street | Prospect Ave.    | Asphalt | 2      |
|        | Peru Street      | 8th Street      | East City Limit  | Asphalt | 2      |
|        | 7th Street       | Pulaski Street  | Walnut Street    | Asphalt | 2      |
|        | 7th Street       | Buffalo Street  | St. Louis Street | Asphalt | 2      |
| _      | 7th Street       | Orleans Street  | Chicago Street   | Asphalt | 2      |
| Failed | 6th Street       | Pulaski Street  | Walnut Street    | Asphalt | 2      |
| -ai    | Pine Street      | North Dead End  | Rte. 6           | Asphalt | 2      |
|        | Chambers Street  | 7th Street      | 6th Street       | Asphalt | 2      |
|        | Walnut Street    | 10th Street     | 9th Street       | Asphalt | 2      |
|        | Buffalo Street   | North Dead End  | 9th Street       | Asphalt | 2      |
|        | Buffalo Street   | 9th Street      | 8th Street       | Asphalt | 2      |
|        | Buffalo Street   | 8th Street      | 7th Street       | Asphalt | 2      |
|        | Westclox Ave.    | Park Place      | Center Place     | Asphalt | 2      |
|        | St. Louis Street | 9th Street      | 8th Street       | Asphalt | 2      |
|        | St. Louis Street | 8th Street      | 7th Street       | Asphalt | 2      |
|        | Peru Street      | 13th Street     | 12th Street      | Asphalt | 2      |
|        | Peru Street      | 8th Street      | 7th Street       | Asphalt | 2      |
|        | Brunner Street   | River Dock Road | East City Limit  | Asphalt | 2      |
|        | 11th Street      | West Dead End   | Chicago Street   | Asphalt | 3      |
| _      | 10th Street      | West Dead End   | Chambers Street  | Asphalt | 3      |
| Poor   | 10th Street      | Walnut Street   | East Dead End    | Asphalt | 3      |
|        | 10th Street      | West Dead End   | Orleans Street   | Asphalt | 3      |
|        | 10th Street      | Orleans Street  | Chicago Street   | Asphalt | 3      |