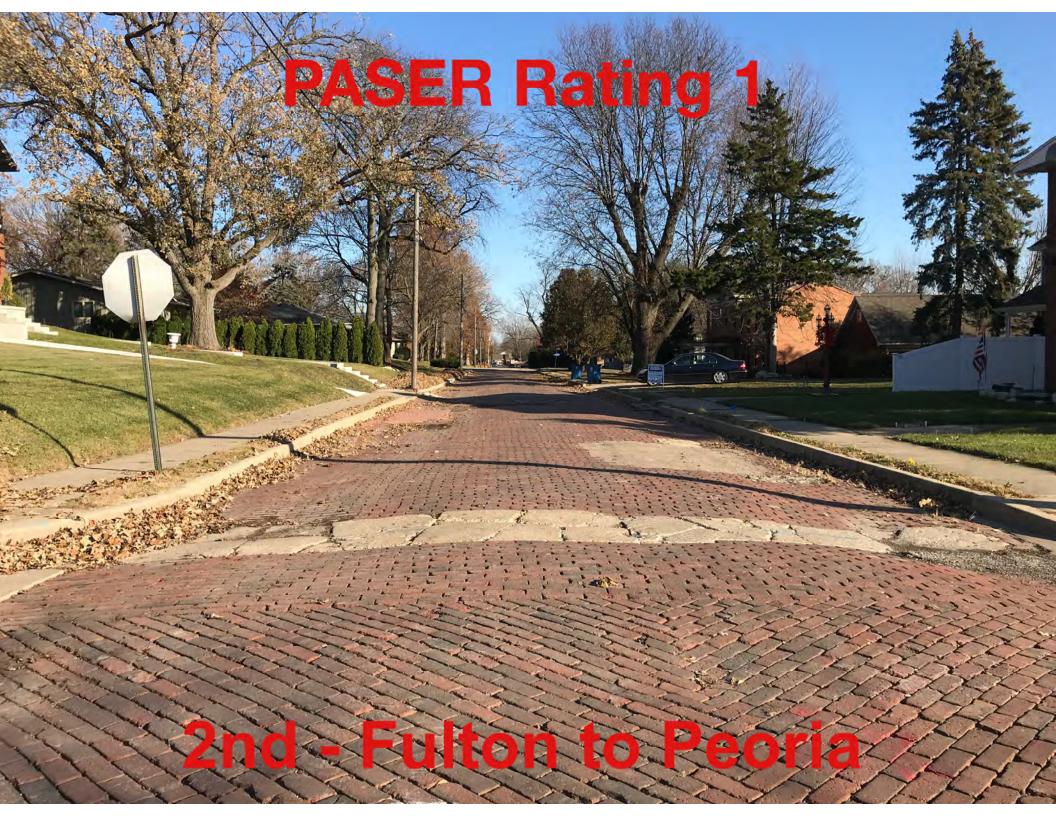

The brick roadways are rated on the PASER scale from one (1) to four (4), four (4) being very good condition with no maintenance requirement and one (1) being failed pavements requiring reconstruction.

### **Brick Surfaces**

| Rating | <b>Condition</b> | <u>Treatment</u>         |
|--------|------------------|--------------------------|
| 1      | Fail             | Reconstruction           |
| 2      | Poor             | Extensive Rehabilitation |
| 3      | Good             | Minor Repairs            |
| 4      | Very Good        | No Maintenance Required  |

<sup>\*</sup>Note: Brick streets have their own PASER rating scale.