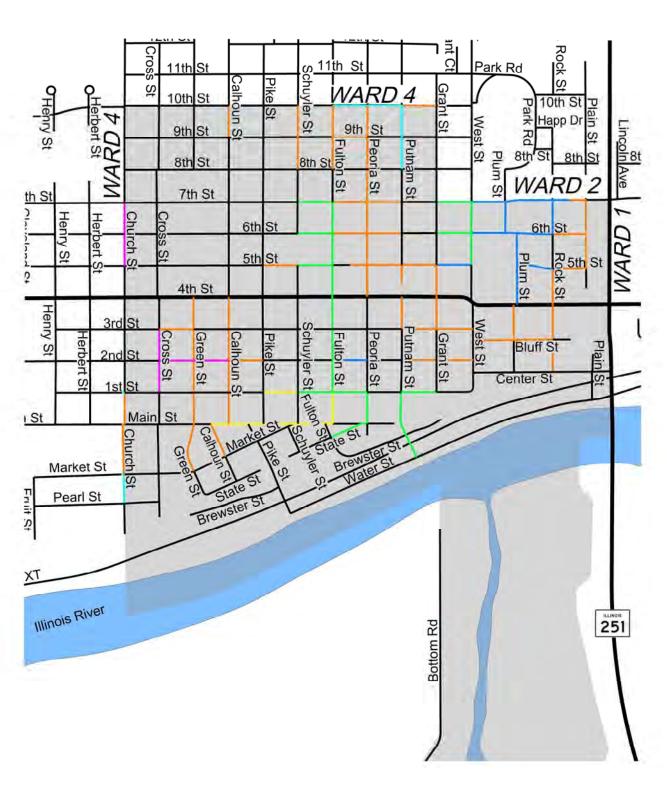

|        | Street Name      | То              | From            | Surface  | Rating |
|--------|------------------|-----------------|-----------------|----------|--------|
|        | Main Street      | Cross Street    | Green Street    | Asphalt  | 1      |
|        | Brewester Street | Fulton Street   | Putnam Street   | Asphalt  | 1      |
|        | 10th Street      | Cross Street    | Green Street    | Asphalt  | 2      |
|        | 7th Street       | West Street     | Plum Street     | Asphalt  | 2      |
|        | 5th Street       | Plum Street     | Rock Street     | Asphalt  | 2      |
|        | Bluff Street     | Rock Street     | East Dead End   | Asphalt  | 2      |
|        | 1st Street       | Pike Street     | Schuyler Street | Asphalt  | 2      |
|        | 1st Street       | Putnam Street   | Grant Street    | Asphalt  | 2      |
|        | Main Street      | Calhoun Street  | Calhoun Street  | Asphalt  | 2      |
|        | Main Street      | Pike Street     | Schuyler Street | Asphalt  | 2      |
| _      | Main Street      | Schuyler Street | Fulton Street   | Asphalt  | 2      |
| Failed | Market Street    | Cross Street    | Green Street    | Asphalt  | 2      |
| :ai    | Water Street     | Pike Street     | Putnam Street   | Asphalt  | 2      |
| _      | Water Street     | Rock Street     | Plain Street    | Asphalt  | 2      |
|        | Water Street     | Plain Street    | Rte. 251        | Asphalt  | 2      |
|        | Church Street    | Pearl Street    | Market Street   | Asphalt  | 2      |
|        | Church Street    | 5th Street      | 6th Street      | Asphalt  | 2      |
|        | Church Street    | 6th Street      | 7th Street      | Asphalt  | 2      |
|        | Cross Street     | 1st Street      | 2nd Street      | Asphalt  | 2      |
|        | Fulton Street    | Main Street     | 1st Street      | Asphalt  | 2      |
|        | Putnam Street    | 9th Street      | 10th Street     | Asphalt  | 2      |
|        | Plum Street      | Center Street   | Bluff Street    | Asphalt  | 2      |
|        | Plain Street     | Water Street    | Center Street   | Asphalt  | 2      |
|        | Plain Street     | Center Street   | North Dead End  | Concrete | 2      |
|        | 10th Street      | Church Street   | Cross Street    | Asphalt  | 3      |
| _      | 6th Street       | Pike Street     | Schuyler Street | Asphalt  | 3      |
| Poor   | 6th Street       | Putnam Street   | Grant Street    | Asphalt  | 3      |
| Ф      | 6th Street       | Plum Street     | Rock Street     | Asphalt  | 3      |
|        | 5th Street       | Schuyler Street | Fulton Street   | Asphalt  | 3      |

|          | Street Name     | То              | From             | Surface | Rating |
|----------|-----------------|-----------------|------------------|---------|--------|
|          | 5th Street      | Fulton Street   | Peoria Street    | Asphalt | 3      |
|          | 3rd Street      | Pike Street     | Schuyler Street  | Asphalt | 3      |
|          | 2nd Street      | Green Street    | Calhoun Street   | Asphalt | 3      |
|          | 1st Street      | Green Street    | Calhoun Street   | Asphalt | 3      |
|          | 1st Street      | Calhoun Street  | Pike Street      | Asphalt | 3      |
|          | 1st Street      | Fulton Street   | Peoria Street    | Asphalt | 3      |
|          | 1st Street      | Grant Street    | West Street      | Asphalt | 3      |
|          | Market Street   | Church Street   | Cross Street     | Asphalt | 3      |
|          | Market Street   | Calhoun Street  | Pike Street      | Asphalt | 3      |
|          | State Street    | Schuyler Street | Fulton Street    | Asphalt | 3      |
|          | State Street    | Fulton Street   | Peoria Street    | Asphalt | 3      |
|          | Church Street   | 9th Street      | 10th Street      | Asphalt | 3      |
|          | Cross Street    | 2nd Street      | 3rd Street       | Asphalt | 3      |
| <u>_</u> | Cross Street    | Rte. 6          | 5th Street       | Asphalt | 3      |
| Poor     | Green Street    | 9th Street      | 10th Street      | Asphalt | 3      |
| ۵        | Calhoun Street  | 6th Street      | 7th Street       | Asphalt | 3      |
|          | Pike Street     | Market Street   | Main Street      | Asphalt | 3      |
|          | Pike Street     | 2nd Street      | 3rd Street       | Asphalt | 3      |
|          | Schuyler Street | Main Street     | 1st Street       | Asphalt | 3      |
|          | Schuyler Street | 1st Street      | 2nd Street       | Asphalt | 3      |
|          | Schuyler Street | 2nd Street      | 3rd Street       | Asphalt | 3      |
|          | Schuyler Street | Rte. 6          | 5th Street       | Asphalt | 3      |
|          | Fulton Street   | 1st Street      | 2nd Street       | Asphalt | 3      |
|          | Putnam Street   | West Street     | Brewester Street | Asphalt | 3      |
|          | Putnam Street   | 1st Street      | 2nd Street       | Asphalt | 3      |
|          | Putnam Street   | 2nd Street      | 3rd Street       | Asphalt | 3      |
|          | Putnam Street   | 8th Street      | 9th Street       | Asphalt | 3      |
|          | Grant Street    | 2nd Street      | 3rd Street       | Asphalt | 3      |
|          | Grant Street    | 6th Street      | 7th Street       | Asphalt | 3      |

|          | Street Name    | То              | From             | Surface | Rating |
|----------|----------------|-----------------|------------------|---------|--------|
|          | Grant Street   | 8th Street      | 9th Street       | Asphalt | 3      |
|          | West Street    | 1st Street      | Center Street    | Asphalt | 3      |
|          | Plum Street    | 5th Street      | 6th Street       | Asphalt | 3      |
|          | 10th Street    | Fulton Street   | Peoria Street    | Asphalt | 4      |
|          | 10th Street    | Peoria Street   | Putnam Street    | Asphalt | 4      |
|          | 6th Street     | Schuyler Street | Fulton Street    | Asphalt | 4      |
|          | 5th Street     | Church Street   | Cross Street     | Asphalt | 4      |
|          | 3rd Street     | Church Street   | Cross Street     | Asphalt | 4      |
|          | 3rd Street     | Fulton Street   | Peoria Street    | Asphalt | 4      |
|          | 3rd Street     | Peoria Street   | Putnam Street    | Asphalt | 4      |
|          | 2nd Street     | Cross Street    | Green Street     | Asphalt | 4      |
|          | 1st Street     | Church Street   | Cross Street     | Asphalt | 4      |
|          | 1st Street     | Schuyler Street | Fulton Street    | Asphalt | 4      |
| <u>_</u> | 1st Street     | Peoria Street   | Putnam Street    | Asphalt | 4      |
| Poor     | Main Street    | Calhoun Street  | Pike Street      | Asphalt | 4      |
| <u> </u> | Market Street  | Green Street    | Calhoun Street   | Asphalt | 4      |
|          | Market Street  | Pike Street     | Schuyler Street  | Asphalt | 4      |
|          | Market Street  | Schuyler Street | Schuyler Street  | Asphalt | 4      |
|          | State Street   | West Dead End   | Schuyler Street  | Asphalt | 4      |
|          | Water Street   | Putnam Street   | West Street      | Asphalt | 4      |
|          | Church Street  | South Dead End  | Pearl Street     | Asphalt | 4      |
|          | Church Street  | 7th Street      | 8th Street       | Asphalt | 4      |
|          | Cross Street   | Market Street   | Main Street      | Asphalt | 4      |
|          | Cross Street   | Main Street     | 1st Street       | Asphalt | 4      |
|          | Calhoun Street | 8th Street      | 9th Street       | Asphalt | 4      |
|          | Pike Street    | Water Street    | Brewester Street | Asphalt | 4      |
|          | Pike Street    | 3rd Street      | Rte. 6           | Asphalt | 4      |
|          | Pike Street    | Rte. 6          | 5th Street       | Asphalt | 4      |
|          | Pike Street    | 6th Street      | 7th Street       | Asphalt | 4      |