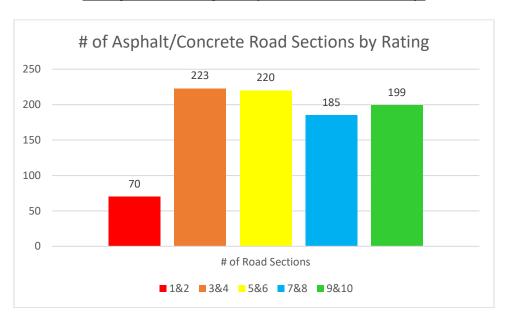

### What is the average PASER rating for City of Peru roads?

The average PASER rating for asphalt and concrete roads was determined to be 6, which is Fair condition. Roads with a Fair rating require surface repairs and patching. The primary corrective action for the annual street maintenance program is surface repair and patching.

### **Average PASER Rating for Asphalt & Concrete Roadways**