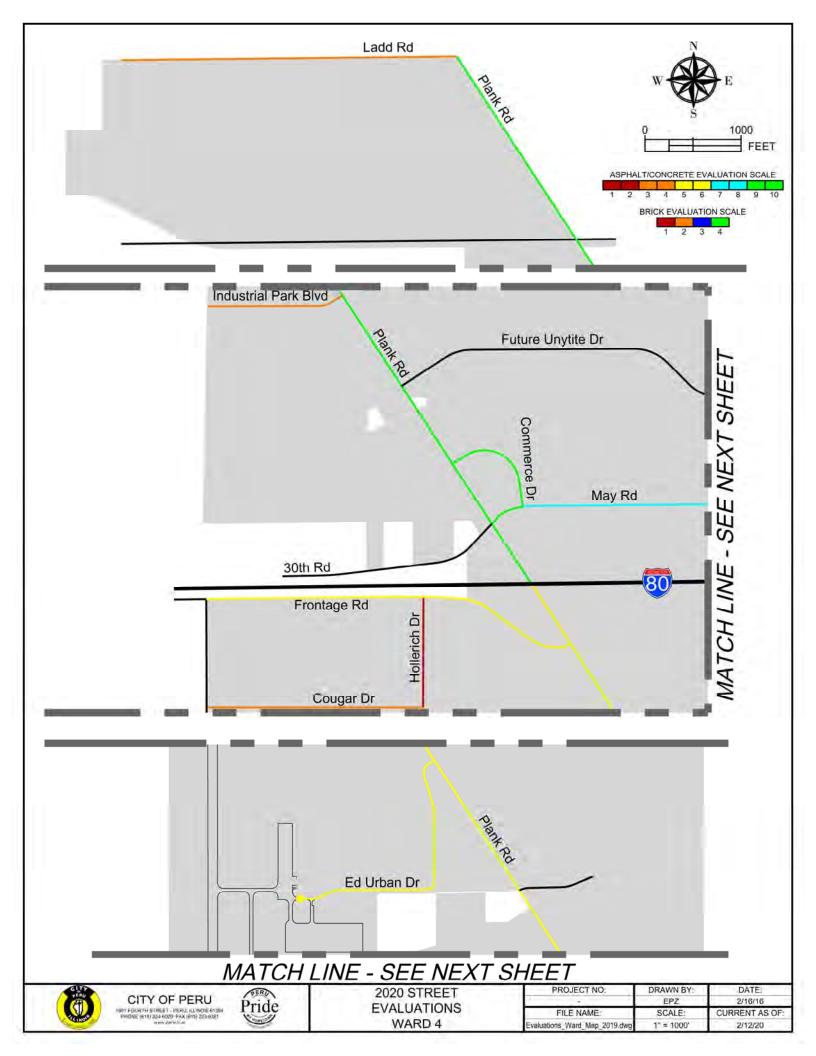

# **Section 4:** PASER Rating Maps (by Ward)

(Pavement Surface Evaluation & Rating)

**Section 5:** PASER Rating Tabulations (by Ward)

|        | Street Name      | То              | From             | Surface | Rating |
|--------|------------------|-----------------|------------------|---------|--------|
|        | 16th Street      | Mall Road       | Pine Street      | Asphalt | 1      |
|        | 11th Street      | Pulaski Street  | Walnut Street    | Asphalt | 1      |
|        | 8th Street       | West Dead End   | Chambers Street  | Asphalt | 1      |
|        | Prospect Ave.    | Rte. 6          | Illinois Street  | Asphalt | 1      |
|        | 12th Street      | Pulaski Street  | Walnut Street    | Asphalt | 2      |
|        | 10th Street      | Pulaski Street  | Walnut Street    | Asphalt | 2      |
|        | 8th Street       | Chambers Street | Prospect Ave.    | Asphalt | 2      |
|        | Peru Street      | 8th Street      | East City Limit  | Asphalt | 2      |
|        | 7th Street       | Pulaski Street  | Walnut Street    | Asphalt | 2      |
|        | 7th Street       | Buffalo Street  | St. Louis Street | Asphalt | 2      |
| _      | 7th Street       | Orleans Street  | Chicago Street   | Asphalt | 2      |
| Failed | 6th Street       | Pulaski Street  | Walnut Street    | Asphalt | 2      |
| -ai    | Pine Street      | North Dead End  | Rte. 6           | Asphalt | 2      |
|        | Chambers Street  | 7th Street      | 6th Street       | Asphalt | 2      |
|        | Walnut Street    | 10th Street     | 9th Street       | Asphalt | 2      |
|        | Buffalo Street   | North Dead End  | 9th Street       | Asphalt | 2      |
|        | Buffalo Street   | 9th Street      | 8th Street       | Asphalt | 2      |
|        | Buffalo Street   | 8th Street      | 7th Street       | Asphalt | 2      |
|        | Westclox Ave.    | Park Place      | Center Place     | Asphalt | 2      |
|        | St. Louis Street | 9th Street      | 8th Street       | Asphalt | 2      |
|        | St. Louis Street | 8th Street      | 7th Street       | Asphalt | 2      |
|        | Peru Street      | 13th Street     | 12th Street      | Asphalt | 2      |
|        | Peru Street      | 8th Street      | 7th Street       | Asphalt | 2      |
|        | Brunner Street   | River Dock Road | East City Limit  | Asphalt | 2      |
|        | 11th Street      | West Dead End   | Chicago Street   | Asphalt | 3      |
| _      | 10th Street      | West Dead End   | Chambers Street  | Asphalt | 3      |
| Poor   | 10th Street      | Walnut Street   | East Dead End    | Asphalt | 3      |
|        | 10th Street      | West Dead End   | Orleans Street   | Asphalt | 3      |
|        | 10th Street      | Orleans Street  | Chicago Street   | Asphalt | 3      |