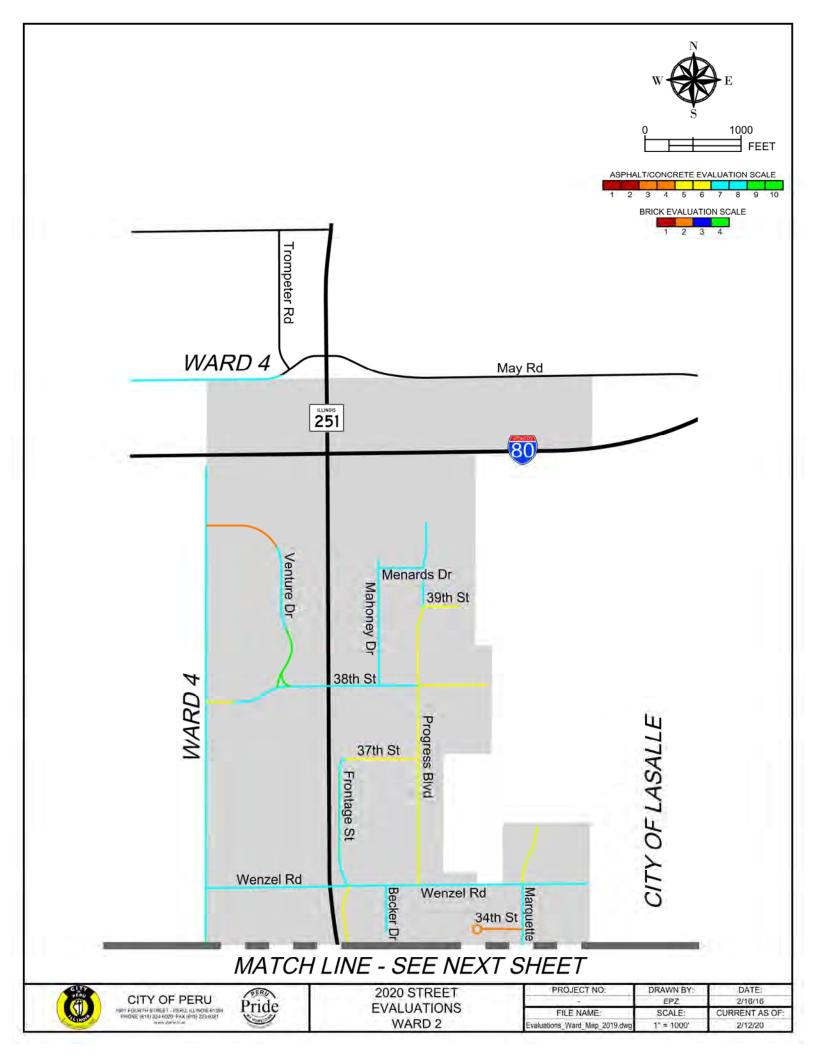

|          | Street Name     | То               | From            | Surface | Rating |
|----------|-----------------|------------------|-----------------|---------|--------|
|          | 27th Street     | N. Peoria Street | Bryant Blvd.    | Asphalt | 2      |
| <b>D</b> | Maple Street    | 21st Street      | Rock Street     | Asphalt | 2      |
| ë        | 12th Street     | Peoria Street    | Putnam Street   | Asphalt | 2      |
| T.       | Putnam Street   | 12th Street      | North Dead End  | Asphalt | 2      |
| Poor     | 7th Street      | West Street      | Plum Street     | Asphalt | 2      |
|          | 26th Street     | Plum Street      | Rock Street     | Asphalt | 3      |
|          | 23rd Street     | Plum Street      | Rock Street     | Asphalt | 3      |
|          | Meadowlawn Lane | Sunset Drive     | Luther Drive    | Asphalt | 3      |
|          | Luther Drive    | Wynnewood Lane   | Meadowlawn Lane | Asphalt | 3      |
|          | Luther Drive    | Meadowlawn Lane  | Crescent Drive  | Asphalt | 3      |
|          | 13th Street     | Peoria Street    | Putnam Street   | Asphalt | 3      |
|          | 13th Street     | Putnam Street    | West Street     | Asphalt | 3      |
|          | Putnam Street   | 15th Street      | 14th Street     | Asphalt | 3      |
|          | Putnam Street   | 14th Street      | 13th Street     | Asphalt | 3      |
|          | Grant Street    | 9th Street       | 8th Street      | Asphalt | 3      |
|          | 8th Street      | Grant Street     | West Street     | Asphalt | 3      |
| o        | West Street     | 10th Street      | 9th Street      | Asphalt | 3      |
| Po       | West Street     | 9th Street       | 8th Street      | Asphalt | 3      |
|          | Venture Drive   | N. Peoria Street | Middle Third    | Asphalt | 4      |
|          | 34th Street     | Marquette Road   | Cul-de-sac      | Asphalt | 4      |
|          | Charles Place   | Marquette Road   | Cul-de-sac      | Asphalt | 4      |
|          | 32nd Street     | Becker Drive     | Marquette Road  | Asphalt | 4      |
|          | 28th Street     | Becker Drive     | Debo Drive      | Asphalt | 4      |
|          | Becker Drive    | 30th Street      | 28th Street     | Asphalt | 4      |
|          | Becker Drive    | 28th Street      | 27th Street     | Asphalt | 4      |
|          | 26th Street     | N. Peoria Street | Bryant Blvd.    | Asphalt | 4      |
|          | 25th Street     | West Dead End    | Plum Street     | Asphalt | 4      |
|          | 24th Street     | West Dead End    | Plum Street     | Asphalt | 4      |
|          | Sunset Drive    | Manor Lane       | Sunset Court    | Asphalt | 4      |

|      | Street Name    | То                 | From           | Surface | Rating |
|------|----------------|--------------------|----------------|---------|--------|
|      | Sunset Court   | Sunset Drive       | Sunset Drive   | Asphalt | 4      |
|      | Rock Street    | 8th Street         | 7th Street     | Asphalt | 4      |
|      | Luther Drive   | N. Peoria Street   | Wynnewood Lane | Asphalt | 4      |
|      | 14th Street    | West Street        | Plum Street    | Asphalt | 4      |
|      | Putnam Street  | Shooting Park Road | 15th Street    | Asphalt | 4      |
| Poor | Grant Street   | 12th Street        | 11th Street    | Asphalt | 4      |
| Ро   | Grant Street   | 8th Street         | 7th Street     | Asphalt | 4      |
|      | Park Road      | West Street        | Park Road      | Asphalt | 4      |
|      | West Street    | 14th Street        | 13th Street    | Asphalt | 4      |
|      | West Street    | 13th Street        | 11th Street    | Asphalt | 4      |
|      | West Street    | 11th Street        | 10th Street    | Asphalt | 4      |
|      | West Street    | 8th Street         | 7th Street     | Asphalt | 4      |
|      | 38th Street    | Progress Blvd.     | East Dead End  | Asphalt | 5      |
|      | Progress Blvd. | 38th Street        | 37th Street    | Asphalt | 5      |
|      | Progress Blvd. | 37th Street        | Wenzel Road    | Asphalt | 5      |
|      | 37th Street    | Frontage Street    | Progress Blvd. | Asphalt | 5      |
|      | Charles Place  | Cul-de-sac         | Cul-de-sac     | Asphalt | 5      |
|      | Charles Place  | Cul-de-sac         | Marquette Road | Asphalt | 5      |
|      | 27th Street    | Becker Drive       | Laura Drive    | Asphalt | 5      |
|      | 27th Street    | Laura Drive        | Debo Drive     | Asphalt | 5      |
| Fair | Becker Drive   | 27th Street        | 26th Street    | Asphalt | 5      |
| ш.   | Becker Drive   | 26th Street        | 25th Street    | Asphalt | 5      |
|      | Frontier Drive | Cul-de-sac         | Marquette Road | Asphalt | 5      |
|      | 27th Street    | Bryant Blvd.       | Plum Street    | Asphalt | 5      |
|      | 26th Street    | Bryant Blvd.       | Plum Street    | Asphalt | 5      |
|      | Bryant Blvd.   | 27th Street        | 26th Street    | Asphalt | 5      |
|      | 23rd Street    | West Dead End      | Plum Street    | Asphalt | 5      |
|      | Sunset Drive   | Plum Street        | Rock Street    | Asphalt | 5      |
|      | Wynnewood Lane | Sunset Drive       | Luther Drive   | Asphalt | 5      |

|      | Street Name      | То                 | From           | Surface | Rating |
|------|------------------|--------------------|----------------|---------|--------|
|      | 14th Street      | Plum Street        | Rock Street    | Asphalt | 5      |
|      | 14th Street      | Rock Street        | Baker Lane     | Asphalt | 5      |
|      | Centennial Drive | 14th Street        | East Dead End  | Asphalt | 5      |
|      | 12th Street      | Putnam Street      | Grant Street   | Asphalt | 5      |
|      | Grant Street     | 10th Street        | 9th Street     | Asphalt | 5      |
|      | West Street      | Shooting Park Road | 14th Street    | Asphalt | 5      |
|      | 7th Street       | Grant Street       | West Street    | Asphalt | 5      |
|      | 7th Street       | Plum Street        | Rock Street    | Asphalt | 5      |
|      | 7th Street       | Rock Street        | Plain Street   | Asphalt | 5      |
|      | 7th Street       | Peoria Street      | Rte 251        | Asphalt | 5      |
| _    | Frontage Street  | Wenzel Road        | South Dead End | Asphalt | 5      |
| Fair | 39th Street      | Progress Blvd.     | East Dead End  | Asphalt | 6      |
| -    | Progress Blvd.   | 39th Street        | 38th Street    | Asphalt | 6      |
|      | Marquette Road   | Wenzel Road        | North Dead End | Asphalt | 6      |
|      | 33rd Street      | Marquette Road     | Cul-de-sac     | Asphalt | 6      |
|      | Debo Drive       | 28th Street        | 27th Street    | Asphalt | 6      |
|      | Becker Drive     | 31st Street        | 30th Street    | Asphalt | 6      |
|      | 21st Street      | Plum Street        | Maple Street   | Asphalt | 6      |
|      | 21st Street      | Maple Street       | Rock Street    | Asphalt | 6      |
|      | 15th Street      | Rock Street        | East Dead End  | Asphalt | 6      |
|      | Grant Court      | North Dead End     | 11th Street    | Asphalt | 6      |
|      | 11th Street      | Grant Street       | Grant Court    | Asphalt | 6      |
|      | 8th Street       | Rock Street        | Plain Street   | Asphalt | 6      |
|      | N. Peoria Street | North Dead End     | Venture Drive  | Asphalt | 7      |
|      | N. Peoria Street | Venture Drive      | 38th Street    | Asphalt | 7      |
| Good | N. Peoria Street | 38th Street        | Wenzel Road    | Asphalt | 7      |
| 90   | N. Peoria Street | Wenzel Road        | Midtown Road   | Asphalt | 7      |
|      | N. Peoria Street | Midtown Road       | 27th Street    | Asphalt | 7      |
|      | N. Peoria Street | 27th Street        | 26th Street    | Asphalt | 7      |

|      | Street Name        | То               | From               | Surface | Rating |
|------|--------------------|------------------|--------------------|---------|--------|
|      | N. Peoria Street   | 26th Street      | Sunset Drive       | Asphalt | 7      |
|      | N. Peoria Street   | Sunset Drive     | Luther Drive       | Asphalt | 7      |
|      | Venture Drive      | Middle Third     | South Third        | Asphalt | 7      |
|      | Mahoney Drive      | Menards Drive    | 38th Street        | Asphalt | 7      |
|      | Menards Drive      | Mahoney Drive    | Progress Blvd.     | Asphalt | 7      |
|      | 38th Street        | Rte 251          | Mahoney Drive      | Asphalt | 7      |
|      | 38th Street        | Mahoney Drive    | Progress Blvd.     | Asphalt | 7      |
|      | Progress Blvd.     | North Dead End   | Menards Drive      | Asphalt | 7      |
|      | Progress Blvd.     | Menards Drive    | 39th Street        | Asphalt | 7      |
|      | Wenzel Road        | N. Peoria Street | Rte 251            | Asphalt | 7      |
|      | Becker Drive       | Wenzel Road      | South Dead End     | Asphalt | 7      |
|      | 31st Street        | Becker Drive     | Marquette Road     | Asphalt | 7      |
|      | Laura Drive        | 27th Street      | 26th Street        | Asphalt | 7      |
| ਰ    | Becker Drive       | North Dead End   | 32nd Street        | Asphalt | 7      |
| Good | Becker Drive       | 32nd Street      | 31st Street        | Asphalt | 7      |
| G    | Marquette Road     | Wenzel Road      | 34th Street        | Asphalt | 7      |
|      | Marquette Road     | 34th Street      | 33rd Street        | Asphalt | 7      |
|      | Plaza Drive        | North Dead End   | Midtown Road       | Asphalt | 7      |
|      | Bryant Blvd.       | 26th Street      | South Dead End     | Asphalt | 7      |
|      | 25th Street        | Plum Street      | Rock Street        | Asphalt | 7      |
|      | 24th Street        | Plum Street      | Rock Street        | Asphalt | 7      |
|      | Sunset Drive       | Sunset Court     | Plum Street        | Asphalt | 7      |
|      | Rock Street        | Maple Street     | Shooting Park Road | Asphalt | 7      |
|      | Baker Lane         | 14th Street      | North Dead End     | Asphalt | 7      |
|      | Meadowlawn Lane    | North Dead End   | Sunset Drive       | Asphalt | 7      |
|      | Shooting Park Road | Peoria Street    | Luther Drive       | Asphalt | 7      |
|      | Shooting Park Road | Luther Drive     | West Street        | Asphalt | 7      |
|      | Shooting Park Road | West Street      | Plum Street        | Asphalt | 7      |
|      | Shooting Park Road | Plum Street      | Rock Street        | Asphalt | 7      |

|           | Street Name        | То               | From               | Surface | Rating |
|-----------|--------------------|------------------|--------------------|---------|--------|
|           | Shooting Park Road | Rock Street      | Rte 251            | Asphalt | 7      |
|           | Peoria Street      | Luther Drive     | Shooting Park Road | Asphalt | 7      |
|           | 15th Street        | Peoria Street    | Putnam Street      | Asphalt | 7      |
|           | 14th Street        | Peoria Street    | Putnam Street      | Asphalt | 7      |
|           | 11th Street        | Grant Court      | West Street        | Asphalt | 7      |
|           | 9th Street         | Grant Street     | West Street        | Asphalt | 7      |
|           | 8th Street         | Plain Street     | East Dead End      | Asphalt | 7      |
|           | 38th Street        | N. Peoria Street | Venture Drive      | Asphalt | 8      |
|           | 38th Street        | Venture Drive    | Rte 251            | Asphalt | 8      |
| g         | Frontage Street    | 37th Street      | Wenzel Road        | Asphalt | 8      |
| Good      | Wenzel Road        | Rte 251          | Becker Drive       | Asphalt | 8      |
| 9         | Wenzel Road        | Becker Drive     | Progress Blvd.     | Asphalt | 8      |
|           | Wenzel Road        | Progress Blvd.   | Marquette Road     | Asphalt | 8      |
|           | Wenzel Road        | Marquette Road   | East City Limit    | Asphalt | 8      |
|           | Marquette Road     | 26th Street      | 25th Street        | Asphalt | 8      |
|           | Marquette Road     | 25th Street      | 21st Street        | Asphalt | 8      |
|           | Marquette Road     | 21st Street      | Shooting Park Road | Asphalt | 8      |
|           | Sunset Drive       | N. Peoria Street | Wynnewood Lane     | Asphalt | 8      |
|           | Sunset Drive       | Wynnewood Lane   | Meadowlawn Lane    | Asphalt | 8      |
|           | Sunset Drive       | Meadowlawn Lane  | Manor Lane         | Asphalt | 8      |
|           | Shooting Park Road | Rte 251          | Marquette Road     | Asphalt | 8      |
|           | Venture Drive      | South Third      | 38th Street        | Asphalt | 9      |
|           | 30th Street        | Becker Drive     | Debo Drive         | Asphalt | 9      |
| 달         | 30th Street        | Debo Drive       | Marquette Road     | Asphalt | 9      |
| Excellent | 30th Street        | Marquette Road   | St. James Drive    | Asphalt | 9      |
| ce        | 30th Street        | St. James Drive  | Parkside Drive     | Asphalt | 9      |
| Ë         | St. James Drive    | 30th Street      | Parkside Drive     | Asphalt | 9      |
|           | Parkside Drive     | 30th Street      | St. James Drive    | Asphalt | 9      |
|           | Marquette Road     | 30th Street      | 28th Street        | Asphalt | 9      |

|           | Street Name       | То                 | From           | Surface  | Rating |
|-----------|-------------------|--------------------|----------------|----------|--------|
|           | Marquette Road    | 28th Street        | 27th Street    | Asphalt  | 9      |
|           | Marquette Road    | 27th Street        | 26th Street    | Asphalt  | 9      |
|           | Midtown Road      | N. Peoria Street   | Plaza Drive    | Asphalt  | 9      |
|           | Midtown Road      | Plaza Drive        | Rte 251        | Asphalt  | 9      |
|           | Peoria Street     | Shooting Park Road | 15th Street    | Concrete | 9      |
|           | Peoria Street     | 15th Street        | 14th Street    | Concrete | 9      |
|           | Peoria Street     | 14th Street        | 13th Street    | Concrete | 9      |
|           | Peoria Street     | 13th Street        | 12th Street    | Concrete | 9      |
|           | Carrie Ave.       | Marquette Road     | Marquette Road | Asphalt  | 10     |
|           | Indpendence Drive | Becker Drive       | Becker Drive   | Asphalt  | 10     |
|           | Debo Drive        | 30th Street        | 28th Street    | Asphalt  | 10     |
|           | 28th Street       | Debo Drive         | Marquette Road | Asphalt  | 10     |
| t t       | 26th Street       | Becker Drive       | Laura Drive    | Asphalt  | 10     |
| Excellent | 26th Street       | Laura Drive        | Marquette Road | Asphalt  | 10     |
| ell       | 25th Street       | Becker Drive       | Marquette Road | Asphalt  | 10     |
| :xc       | Marquette Road    | 33rd Street        | Charles Place  | Asphalt  | 10     |
| ш         | Marquette Road    | Charles Place      | 32nd Street    | Asphalt  | 10     |
|           | Marquette Road    | 32nd Street        | 31st Street    | Asphalt  | 10     |
|           | Marquette Road    | 31st Street        | 30th Street    | Asphalt  | 10     |
|           | Rock Street       | Plum Street        | 26th Street    | Asphalt  | 10     |
|           | Rock Street       | 26th Street        | 25th Street    | Asphalt  | 10     |
|           | Rock Street       | 25th Street        | 24th Street    | Asphalt  | 10     |
|           | Rock Street       | 24th Street        | 23rd Street    | Asphalt  | 10     |
|           | Rock Street       | 23rd Street        | Sunset Drive   | Asphalt  | 10     |
|           | Rock Street       | Sunset Drive       | 21st Street    | Asphalt  | 10     |
|           | Rock Street       | 21st Street        | Maple Street   | Asphalt  | 10     |
|           | Rock Street       | Shooting Park Road | 15th Street    | Asphalt  | 10     |
|           | Rock Street       | 15th Street        | 14th Street    | Asphalt  | 10     |
|           | Rock Street       | North Dead End     | 10th Street    | Asphalt  | 10     |

|           | Street Name    | То                 | From               | Surface | Rating |
|-----------|----------------|--------------------|--------------------|---------|--------|
|           | Rock Street    | Happ Drive         | 8th Street         | Asphalt | 10     |
|           | Rock Street    | 8th Street         | 8th Street         | Asphalt | 10     |
|           | Plum Street    | Rock Street        | 27th Street        | Asphalt | 10     |
|           | Plum Street    | 27th Street        | 26th Street        | Asphalt | 10     |
|           | Plum Street    | 26th Street        | 25th Street        | Asphalt | 10     |
|           | Plum Street    | 25th Street        | 24th Street        | Asphalt | 10     |
|           | Plum Street    | 24th Street        | 23rd Street        | Asphalt | 10     |
|           | Plum Street    | 23rd Street        | Sunset Drive       | Asphalt | 10     |
|           | Plum Street    | Sunset Drive       | 21st Street        | Asphalt | 10     |
|           | Plum Street    | 21st Street        | Shooting Park Road | Asphalt | 10     |
|           | Plum Street    | Shooting Park Road | 14th Street        | Asphalt | 10     |
| 4         | Manor Lane     | Sunset Drive       | Crescent Drive     | Asphalt | 10     |
| en        | Manor Court    | Manor Lane         | Cul-de-sac         | Asphalt | 10     |
| ell       | Luther Drive   | Crescent Court     | Shooting Park Road | Asphalt | 10     |
| Excellent | Crescent Court | Crescent Drive     | Cul-de-sac         | Asphalt | 10     |
|           | Crescent Drive | Crescent Court     | Cul-de-sac         | Asphalt | 10     |
|           | Grant Street   | 11th Street        | 10th Street        | Asphalt | 10     |
|           | 10th Street    | Grant Street       | West Street        | Asphalt | 10     |
|           | 10th Street    | Park Road          | Rock Street        | Asphalt | 10     |
|           | 10th Street    | Rock Street        | Plain Street       | Asphalt | 10     |
|           | 8th Street     | Park Road          | Rock Street        | Asphalt | 10     |
|           | Happ Drive     | Park Road          | Rock Street        | Asphalt | 10     |
|           | Park Road      | West Street        | 10th Street        | Asphalt | 10     |
|           | Park Road      | 10th Street        | Happ Drive         | Asphalt | 10     |
|           | Park Road      | Happ Drive         | 8th Street         | Asphalt | 10     |
|           | Park Road      | 8th Street         | Plum Street        | Asphalt | 10     |
|           | Plum Street    | Park Road          | 7th Street         | Asphalt | 10     |