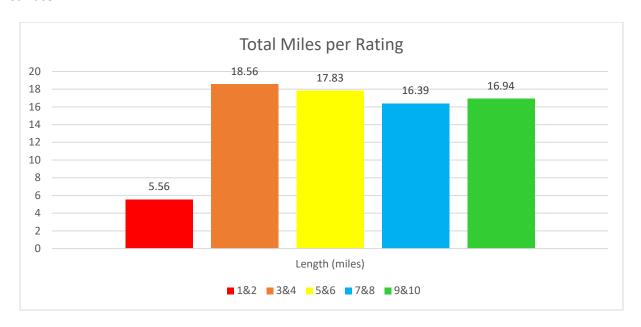

### How many approximate miles of roadway are in the City of Peru?

The City of Peru has approximately 75 miles of roadway within its jurisdiction. Of the 75 miles of roadway approximately 70 miles have asphalt surface, 4 miles with concrete surface, and 1 mile of brick surface.

The table below shows the total % of roadways by rating. The total percentage of roadways in less than Fair condition is 32.1%.

### What is the average PASER rating for City of Peru roads?

The average PASER rating for asphalt and concrete roads was determined to be 6, which is Fair condition. Roads with a Fair rating require surface repairs and patching. The primary corrective action for the annual street maintenance program is surface repair and patching.