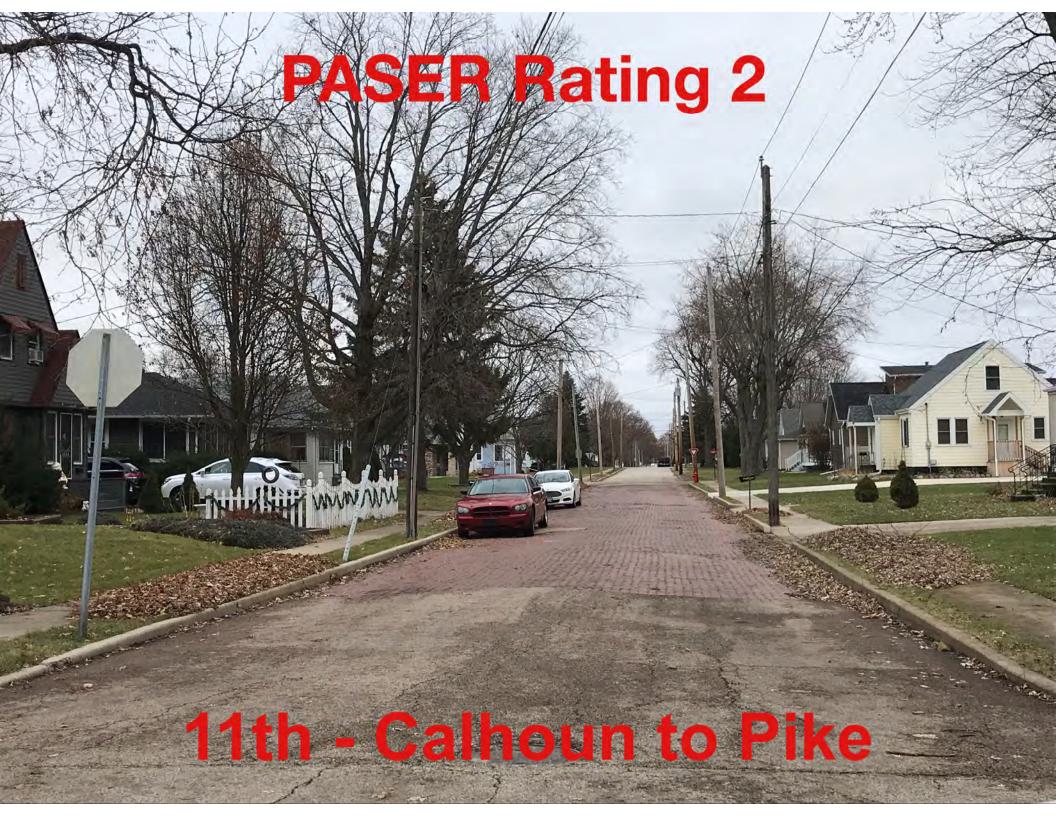

The brick roadways are rated on the PASER scale from one (1) to four (4), four (4) being very good condition with no maintenance requirement and one (1) being failed pavements requiring reconstruction.

### **Brick Surfaces**

| Rating | <b>Condition</b> | <u>Treatment</u>         |
|--------|------------------|--------------------------|
| 1      | Fail             | Reconstruction           |
| 2      | Poor             | Extensive Rehabilitation |
| 3      | Good             | Minor Repairs            |
| 4      | Very Good        | No Maintenance Required  |

<sup>\*</sup>Note: Brick streets have their own PASER rating scale.