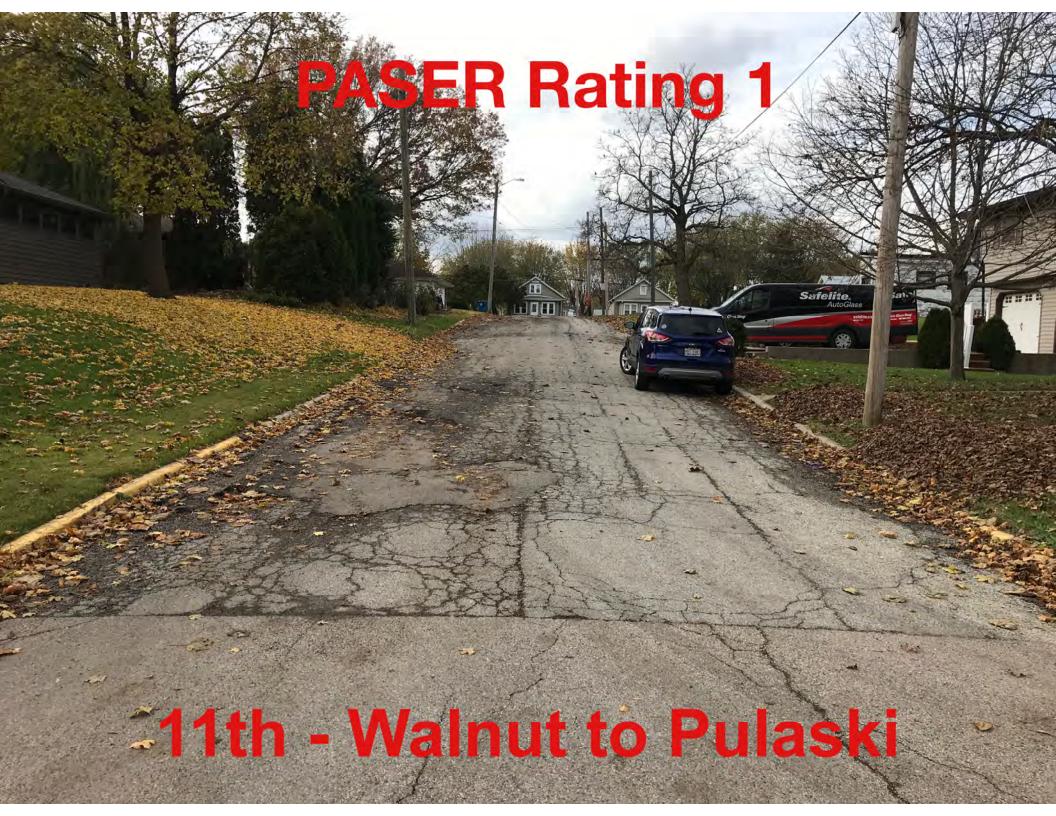

(Pavement Surface Evaluation & Rating)

**Section 3:** PASER Rating Examples (Photographs)

(Pavement Surface Evaluation & Rating)

# **Section 4:** PASER Rating Maps (by Ward)

(Pavement Surface Evaluation & Rating)

**Section 5:** PASER Rating Tabulations (by Ward)

|        | Street Name      | То              | From             | Surface | Rating |
|--------|------------------|-----------------|------------------|---------|--------|
|        | 16th Street      | Mall Road       | Pine Street      | Asphalt | 1      |
|        | 11th Street      | Pulaski Street  | Walnut Street    | Asphalt | 1      |
|        | 8th Street       | West Dead End   | Chambers Street  | Asphalt | 1      |
|        | Prospect Ave.    | Rte. 6          | Illinois Street  | Asphalt | 1      |
|        | 12th Street      | Pulaski Street  | Walnut Street    | Asphalt | 2      |
|        | 10th Street      | Pulaski Street  | Walnut Street    | Asphalt | 2      |
|        | 8th Street       | Chambers Street | Prospect Ave.    | Asphalt | 2      |
|        | Peru Street      | 8th Street      | East City Limit  | Asphalt | 2      |
|        | 7th Street       | Pulaski Street  | Walnut Street    | Asphalt | 2      |
|        | 7th Street       | Buffalo Street  | St. Louis Street | Asphalt | 2      |
| _      | 7th Street       | Orleans Street  | Chicago Street   | Asphalt | 2      |
| Failed | 6th Street       | Pulaski Street  | Walnut Street    | Asphalt | 2      |
| -ai    | Pine Street      | North Dead End  | Rte. 6           | Asphalt | 2      |
|        | Chambers Street  | 7th Street      | 6th Street       | Asphalt | 2      |
|        | Walnut Street    | 10th Street     | 9th Street       | Asphalt | 2      |
|        | Buffalo Street   | North Dead End  | 9th Street       | Asphalt | 2      |
|        | Buffalo Street   | 9th Street      | 8th Street       | Asphalt | 2      |
|        | Buffalo Street   | 8th Street      | 7th Street       | Asphalt | 2      |
|        | Westclox Ave.    | Park Place      | Center Place     | Asphalt | 2      |
|        | St. Louis Street | 9th Street      | 8th Street       | Asphalt | 2      |
|        | St. Louis Street | 8th Street      | 7th Street       | Asphalt | 2      |
|        | Peru Street      | 13th Street     | 12th Street      | Asphalt | 2      |
|        | Peru Street      | 8th Street      | 7th Street       | Asphalt | 2      |
|        | Brunner Street   | River Dock Road | East City Limit  | Asphalt | 2      |
|        | 11th Street      | West Dead End   | Chicago Street   | Asphalt | 3      |
| _      | 10th Street      | West Dead End   | Chambers Street  | Asphalt | 3      |
| Poor   | 10th Street      | Walnut Street   | East Dead End    | Asphalt | 3      |
|        | 10th Street      | West Dead End   | Orleans Street   | Asphalt | 3      |
|        | 10th Street      | Orleans Street  | Chicago Street   | Asphalt | 3      |