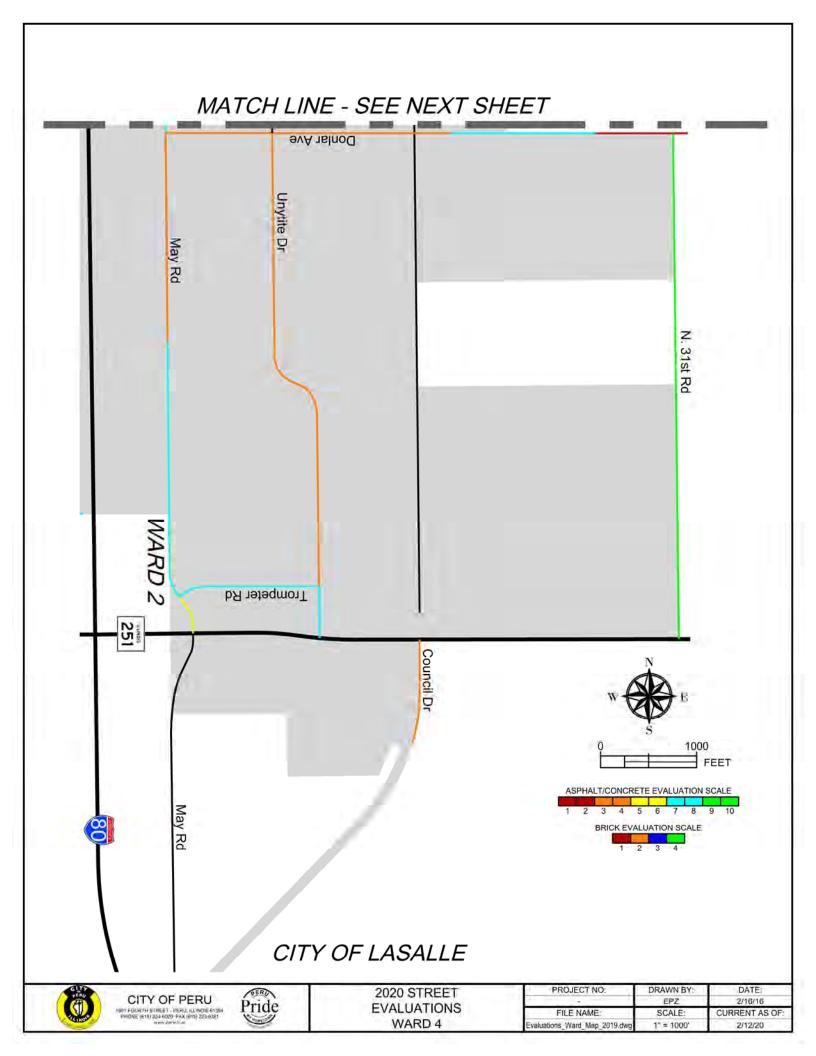

# **Section 4:** PASER Rating Maps (by Ward)

(Pavement Surface Evaluation & Rating)

**Section 5:** PASER Rating Tabulations (by Ward)

|        | Street Name      | То              | From             | Surface | Rating |
|--------|------------------|-----------------|------------------|---------|--------|
|        | 16th Street      | Mall Road       | Pine Street      | Asphalt | 1      |
|        | 11th Street      | Pulaski Street  | Walnut Street    | Asphalt | 1      |
|        | 8th Street       | West Dead End   | Chambers Street  | Asphalt | 1      |
|        | Prospect Ave.    | Rte. 6          | Illinois Street  | Asphalt | 1      |
|        | 12th Street      | Pulaski Street  | Walnut Street    | Asphalt | 2      |
|        | 10th Street      | Pulaski Street  | Walnut Street    | Asphalt | 2      |
|        | 8th Street       | Chambers Street | Prospect Ave.    | Asphalt | 2      |
|        | Peru Street      | 8th Street      | East City Limit  | Asphalt | 2      |
|        | 7th Street       | Pulaski Street  | Walnut Street    | Asphalt | 2      |
|        | 7th Street       | Buffalo Street  | St. Louis Street | Asphalt | 2      |
| _      | 7th Street       | Orleans Street  | Chicago Street   | Asphalt | 2      |
| Failed | 6th Street       | Pulaski Street  | Walnut Street    | Asphalt | 2      |
| -ai    | Pine Street      | North Dead End  | Rte. 6           | Asphalt | 2      |
|        | Chambers Street  | 7th Street      | 6th Street       | Asphalt | 2      |
|        | Walnut Street    | 10th Street     | 9th Street       | Asphalt | 2      |
|        | Buffalo Street   | North Dead End  | 9th Street       | Asphalt | 2      |
|        | Buffalo Street   | 9th Street      | 8th Street       | Asphalt | 2      |
|        | Buffalo Street   | 8th Street      | 7th Street       | Asphalt | 2      |
|        | Westclox Ave.    | Park Place      | Center Place     | Asphalt | 2      |
|        | St. Louis Street | 9th Street      | 8th Street       | Asphalt | 2      |
|        | St. Louis Street | 8th Street      | 7th Street       | Asphalt | 2      |
|        | Peru Street      | 13th Street     | 12th Street      | Asphalt | 2      |
|        | Peru Street      | 8th Street      | 7th Street       | Asphalt | 2      |
|        | Brunner Street   | River Dock Road | East City Limit  | Asphalt | 2      |
|        | 11th Street      | West Dead End   | Chicago Street   | Asphalt | 3      |
| _      | 10th Street      | West Dead End   | Chambers Street  | Asphalt | 3      |
| Poor   | 10th Street      | Walnut Street   | East Dead End    | Asphalt | 3      |
|        | 10th Street      | West Dead End   | Orleans Street   | Asphalt | 3      |
|        | 10th Street      | Orleans Street  | Chicago Street   | Asphalt | 3      |