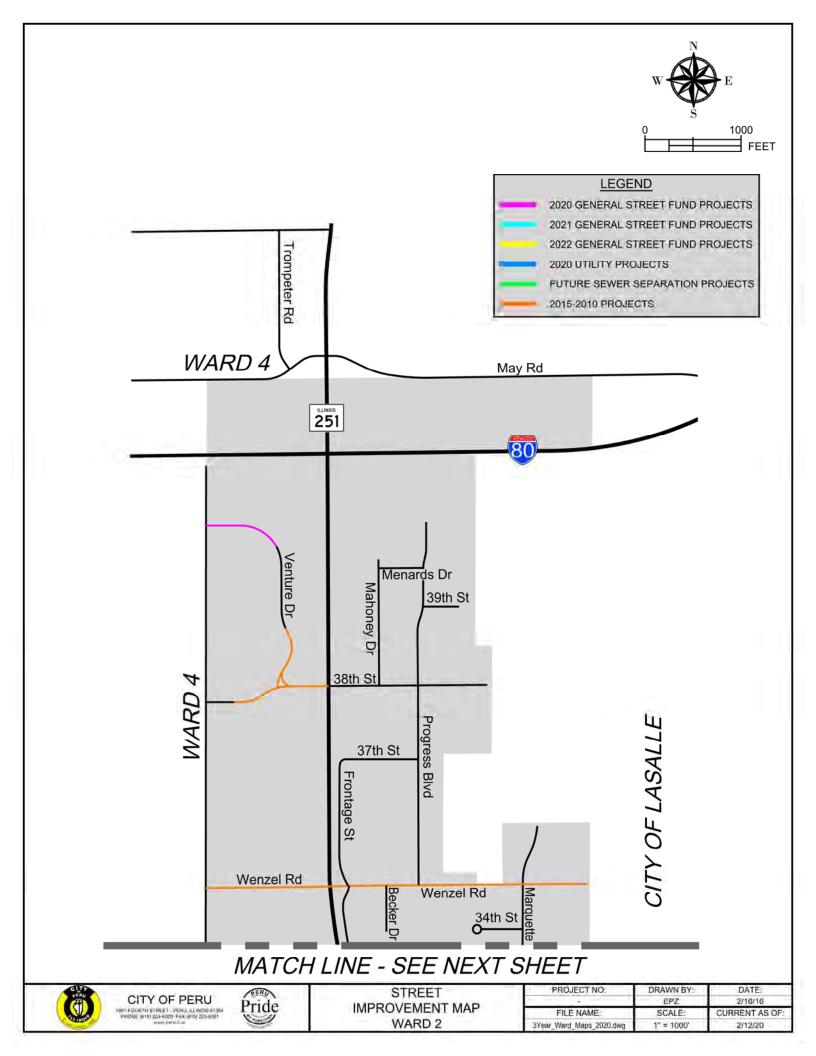

# **Section 4:** PASER Rating Maps (by Ward)

(Pavement Surface Evaluation & Rating)

**Section 5:** PASER Rating Tabulations (by Ward)

|        | Street Name      | То              | From             | Surface | Rating |
|--------|------------------|-----------------|------------------|---------|--------|
|        | 16th Street      | Mall Road       | Pine Street      | Asphalt | 1      |
|        | 11th Street      | Pulaski Street  | Walnut Street    | Asphalt | 1      |
|        | 8th Street       | West Dead End   | Chambers Street  | Asphalt | 1      |
|        | Prospect Ave.    | Rte. 6          | Illinois Street  | Asphalt | 1      |
|        | 12th Street      | Pulaski Street  | Walnut Street    | Asphalt | 2      |
|        | 10th Street      | Pulaski Street  | Walnut Street    | Asphalt | 2      |
|        | 8th Street       | Chambers Street | Prospect Ave.    | Asphalt | 2      |
|        | Peru Street      | 8th Street      | East City Limit  | Asphalt | 2      |
|        | 7th Street       | Pulaski Street  | Walnut Street    | Asphalt | 2      |
|        | 7th Street       | Buffalo Street  | St. Louis Street | Asphalt | 2      |
| _      | 7th Street       | Orleans Street  | Chicago Street   | Asphalt | 2      |
| Failed | 6th Street       | Pulaski Street  | Walnut Street    | Asphalt | 2      |
| -ai    | Pine Street      | North Dead End  | Rte. 6           | Asphalt | 2      |
|        | Chambers Street  | 7th Street      | 6th Street       | Asphalt | 2      |
|        | Walnut Street    | 10th Street     | 9th Street       | Asphalt | 2      |
|        | Buffalo Street   | North Dead End  | 9th Street       | Asphalt | 2      |
|        | Buffalo Street   | 9th Street      | 8th Street       | Asphalt | 2      |
|        | Buffalo Street   | 8th Street      | 7th Street       | Asphalt | 2      |
|        | Westclox Ave.    | Park Place      | Center Place     | Asphalt | 2      |
|        | St. Louis Street | 9th Street      | 8th Street       | Asphalt | 2      |
|        | St. Louis Street | 8th Street      | 7th Street       | Asphalt | 2      |
|        | Peru Street      | 13th Street     | 12th Street      | Asphalt | 2      |
|        | Peru Street      | 8th Street      | 7th Street       | Asphalt | 2      |
|        | Brunner Street   | River Dock Road | East City Limit  | Asphalt | 2      |
|        | 11th Street      | West Dead End   | Chicago Street   | Asphalt | 3      |
| _      | 10th Street      | West Dead End   | Chambers Street  | Asphalt | 3      |
| Poor   | 10th Street      | Walnut Street   | East Dead End    | Asphalt | 3      |
|        | 10th Street      | West Dead End   | Orleans Street   | Asphalt | 3      |
|        | 10th Street      | Orleans Street  | Chicago Street   | Asphalt | 3      |