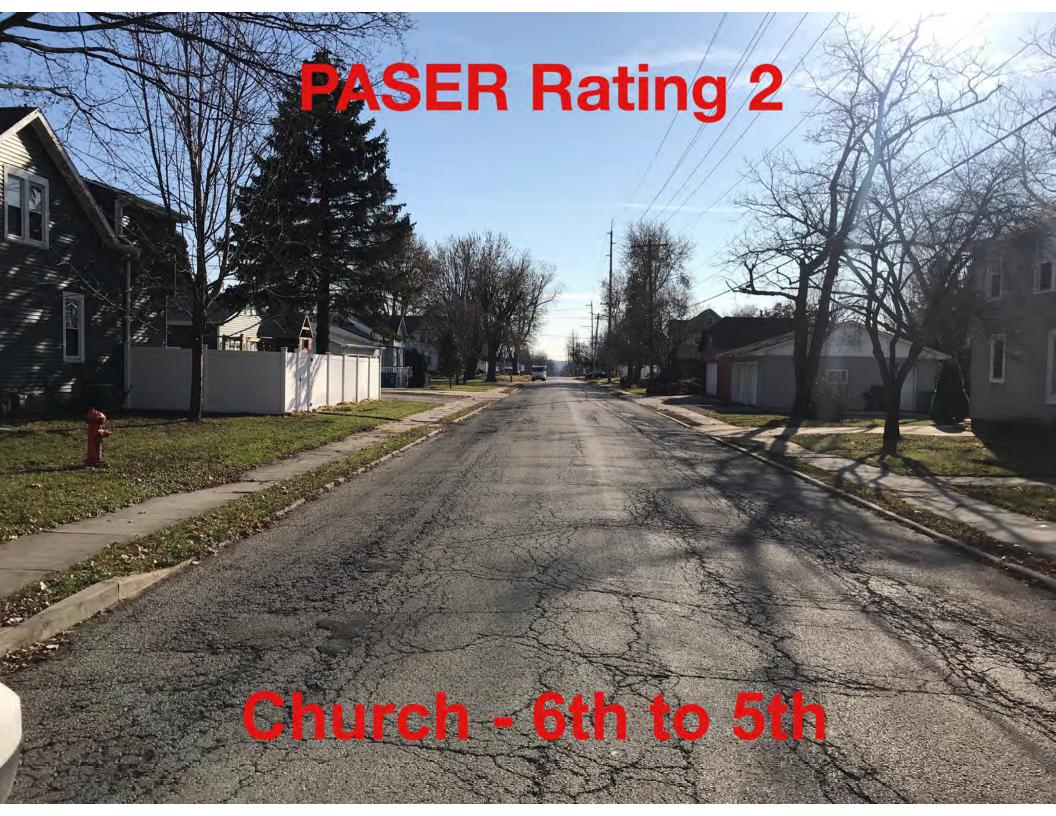

(Pavement Surface Evaluation & Rating)

**Section 3:** PASER Rating Examples (Photographs)

(Pavement Surface Evaluation & Rating)

# **Section 4:** PASER Rating Maps (by Ward)

(Pavement Surface Evaluation & Rating)

**Section 5:** PASER Rating Tabulations (by Ward)

|        | Street Name      | То              | From             | Surface | Rating |
|--------|------------------|-----------------|------------------|---------|--------|
|        | 16th Street      | Mall Road       | Pine Street      | Asphalt | 1      |
|        | 11th Street      | Pulaski Street  | Walnut Street    | Asphalt | 1      |
|        | 8th Street       | West Dead End   | Chambers Street  | Asphalt | 1      |
|        | Prospect Ave.    | Rte. 6          | Illinois Street  | Asphalt | 1      |
|        | 12th Street      | Pulaski Street  | Walnut Street    | Asphalt | 2      |
|        | 10th Street      | Pulaski Street  | Walnut Street    | Asphalt | 2      |
|        | 8th Street       | Chambers Street | Prospect Ave.    | Asphalt | 2      |
|        | Peru Street      | 8th Street      | East City Limit  | Asphalt | 2      |
|        | 7th Street       | Pulaski Street  | Walnut Street    | Asphalt | 2      |
|        | 7th Street       | Buffalo Street  | St. Louis Street | Asphalt | 2      |
| _      | 7th Street       | Orleans Street  | Chicago Street   | Asphalt | 2      |
| Failed | 6th Street       | Pulaski Street  | Walnut Street    | Asphalt | 2      |
| -ai    | Pine Street      | North Dead End  | Rte. 6           | Asphalt | 2      |
|        | Chambers Street  | 7th Street      | 6th Street       | Asphalt | 2      |
|        | Walnut Street    | 10th Street     | 9th Street       | Asphalt | 2      |
|        | Buffalo Street   | North Dead End  | 9th Street       | Asphalt | 2      |
|        | Buffalo Street   | 9th Street      | 8th Street       | Asphalt | 2      |
|        | Buffalo Street   | 8th Street      | 7th Street       | Asphalt | 2      |
|        | Westclox Ave.    | Park Place      | Center Place     | Asphalt | 2      |
|        | St. Louis Street | 9th Street      | 8th Street       | Asphalt | 2      |
|        | St. Louis Street | 8th Street      | 7th Street       | Asphalt | 2      |
|        | Peru Street      | 13th Street     | 12th Street      | Asphalt | 2      |
|        | Peru Street      | 8th Street      | 7th Street       | Asphalt | 2      |
|        | Brunner Street   | River Dock Road | East City Limit  | Asphalt | 2      |
|        | 11th Street      | West Dead End   | Chicago Street   | Asphalt | 3      |
| _      | 10th Street      | West Dead End   | Chambers Street  | Asphalt | 3      |
| Poor   | 10th Street      | Walnut Street   | East Dead End    | Asphalt | 3      |
|        | 10th Street      | West Dead End   | Orleans Street   | Asphalt | 3      |
|        | 10th Street      | Orleans Street  | Chicago Street   | Asphalt | 3      |