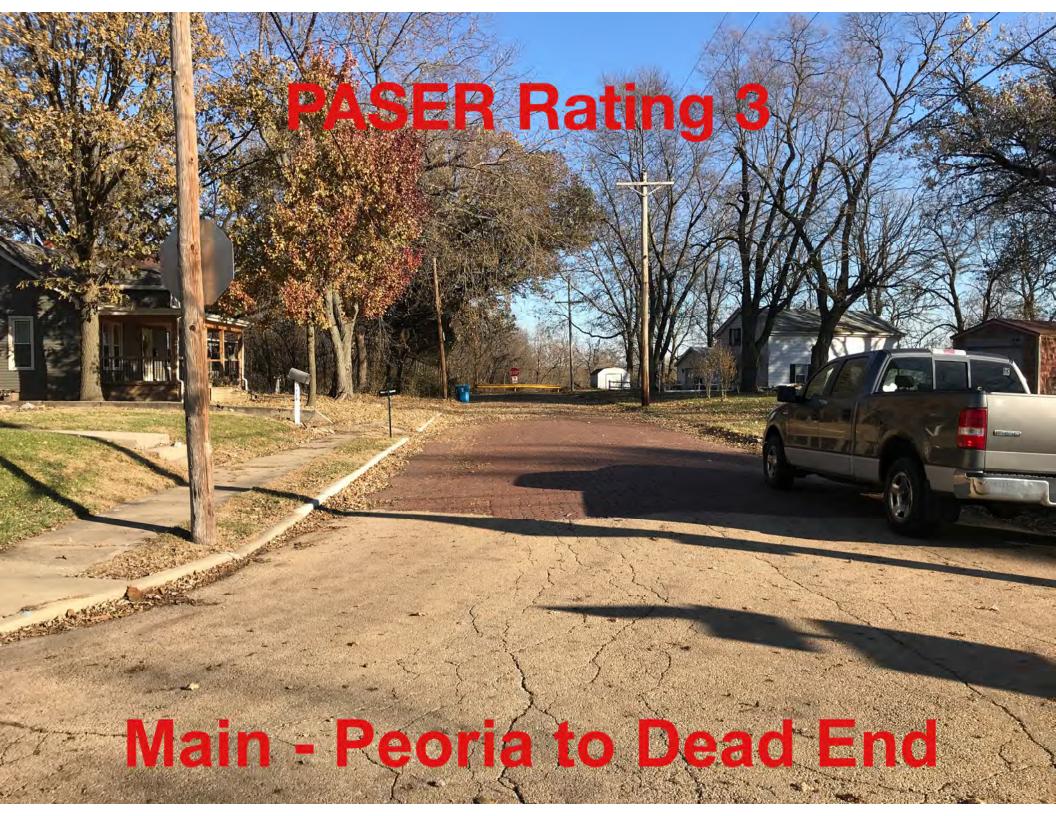

The brick roadways are rated on the PASER scale from one (1) to four (4), four (4) being very good condition with no maintenance requirement and one (1) being failed pavements requiring reconstruction.

### **Brick Surfaces**

| Rating | <b>Condition</b> | <u>Treatment</u>         |
|--------|------------------|--------------------------|
| 1      | Fail             | Reconstruction           |
| 2      | Poor             | Extensive Rehabilitation |
| 3      | Good             | Minor Repairs            |
| 4      | Very Good        | No Maintenance Required  |

<sup>\*</sup>Note: Brick streets have their own PASER rating scale.