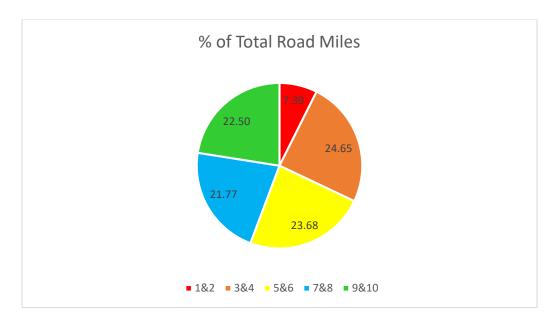

### How many approximate miles of roadway are in the City of Peru?

The City of Peru has approximately 75 miles of roadway within its jurisdiction. Of the 75 miles of roadway approximately 70 miles have asphalt surface, 4 miles with concrete surface, and 1 mile of brick surface.

The table below shows the total % of roadways by rating. The total percentage of roadways in less than Fair condition is 32.1%.

### What is the average PASER rating for City of Peru roads?

The average PASER rating for asphalt and concrete roads was determined to be 6, which is Fair condition. Roads with a Fair rating require surface repairs and patching. The primary corrective action for the annual street maintenance program is surface repair and patching.