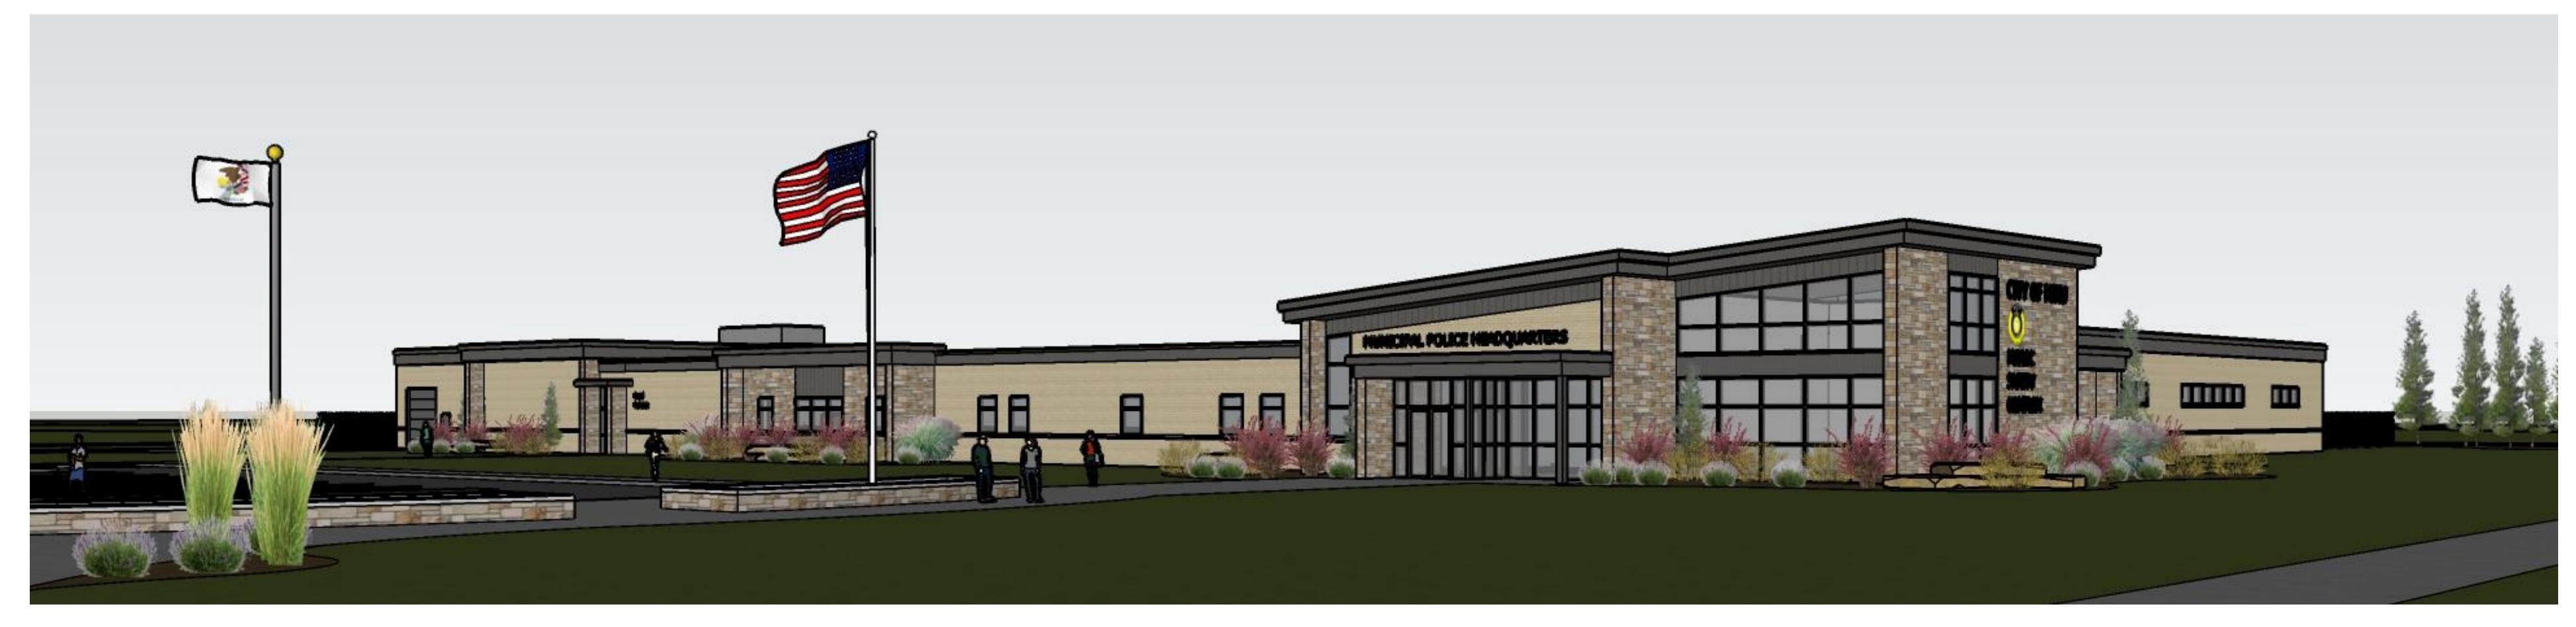

## NORTHEAST MAIN ENTRY ELEVATION

bca-architects.com 620 W. Lafayette Street Ottawa, Illinois 61350 PJ 815.434.0108

F/K/A:
Basalay, Cary & Alstadt Architects, Ltd.

© Copyright BCA Architects, Ltd. 2020

# SOUTHEAST MAIN ENTRY ELEVATION

CITY OF PERU
PUBLIC SAFETY COMPLEX
MUNICIPAL POLICE HEADQUARTERS
2650 NORTH PEORIA STREET

PRELIMINARY NOT FOR CONSTRUCTION MAY 11, 2020

PERU, ILLINOIS 61354