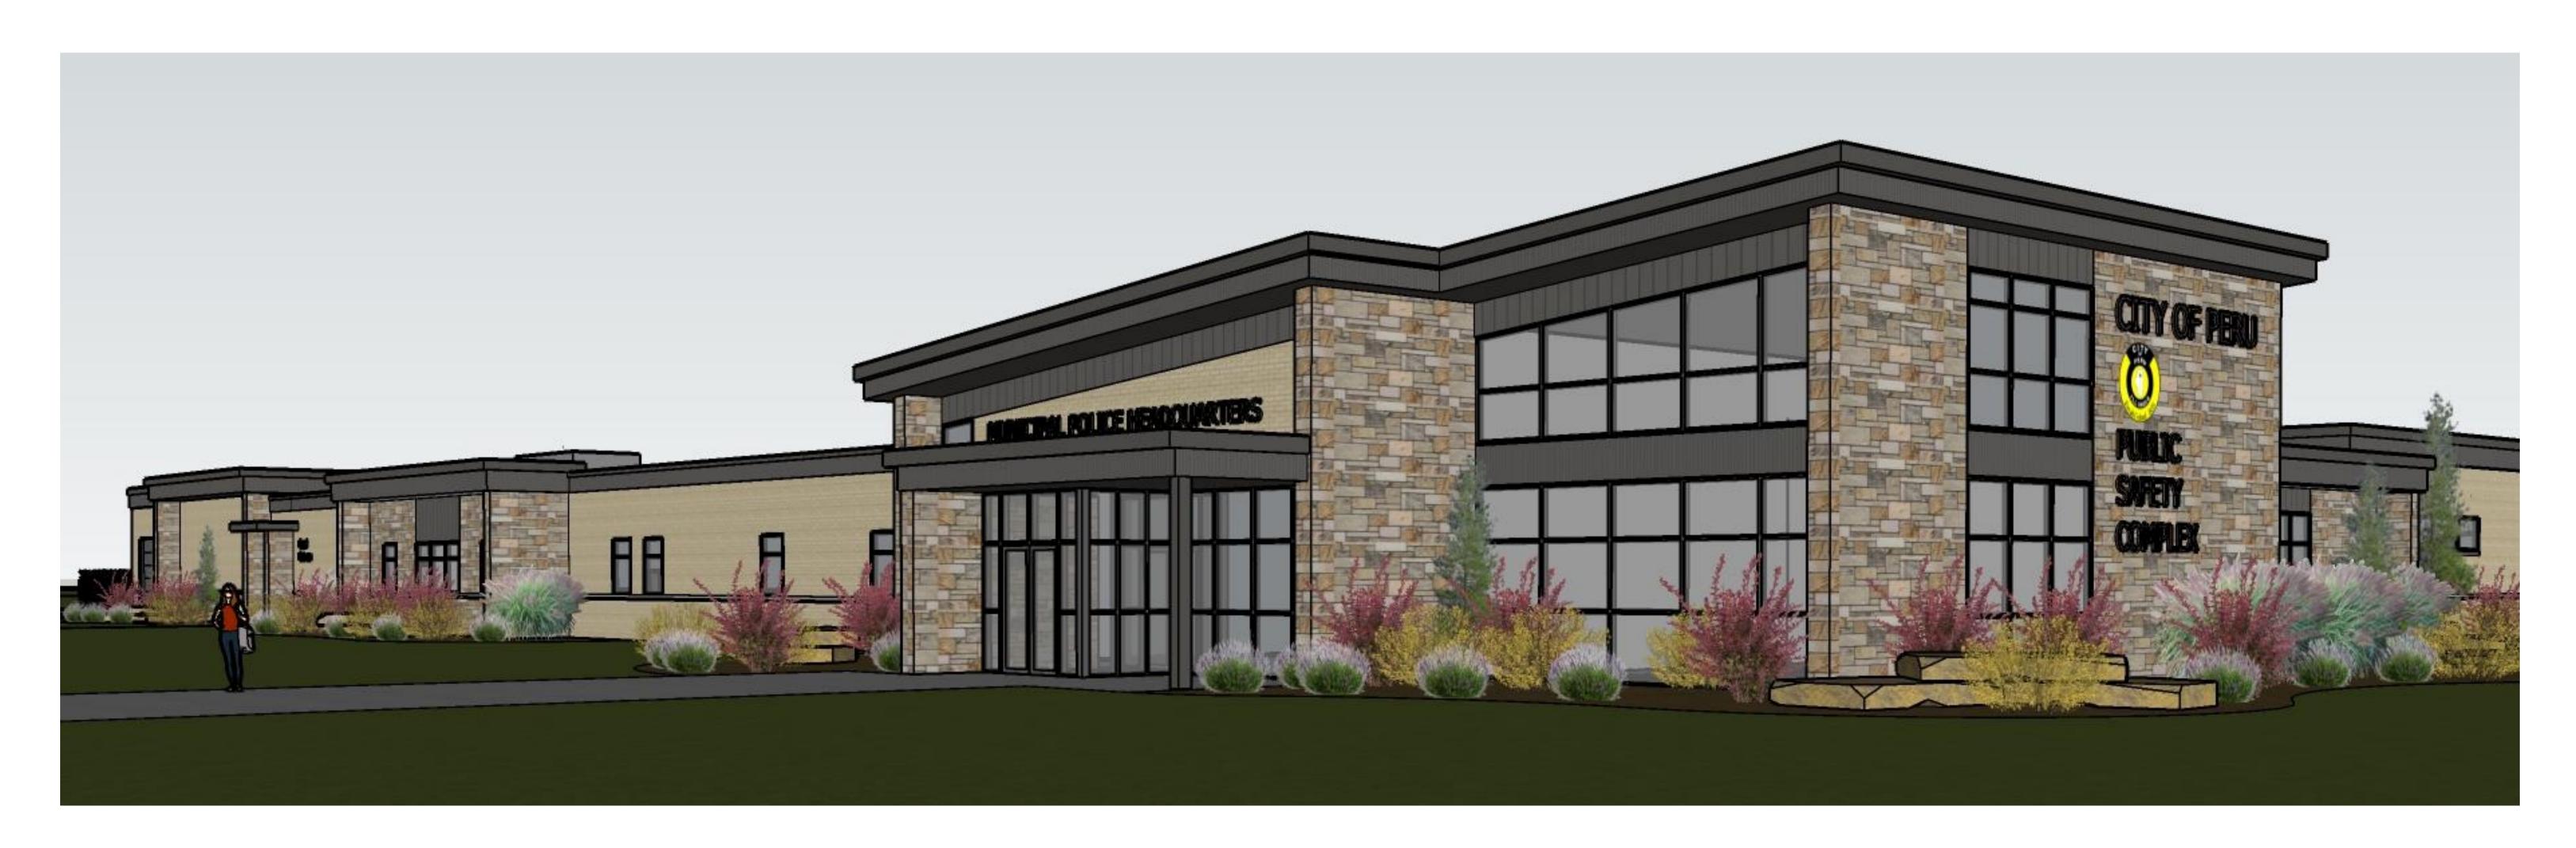

## NORTHEAST MAIN ENTRY ELEVATION

bca-architects.com 620 W. Lafayette Street Ottawa, Illinois 61350 PJ 815.434.0108

F/K/A:
Basalay, Cary & Alstadt Architects, Ltd.

© Copyright BCA Architects, Ltd. 2020

# SOUTHEAST MAIN ENTRY ELEVATION

CITY OF PERU
PUBLIC SAFETY COMPLEX
MUNICIPAL POLICE HEADQUARTERS
2650 NORTH PEORIA STREET

PRELIMINARY NOT FOR CONSTRUCTION MAY 11, 2020

PERU, ILLINOIS 61354