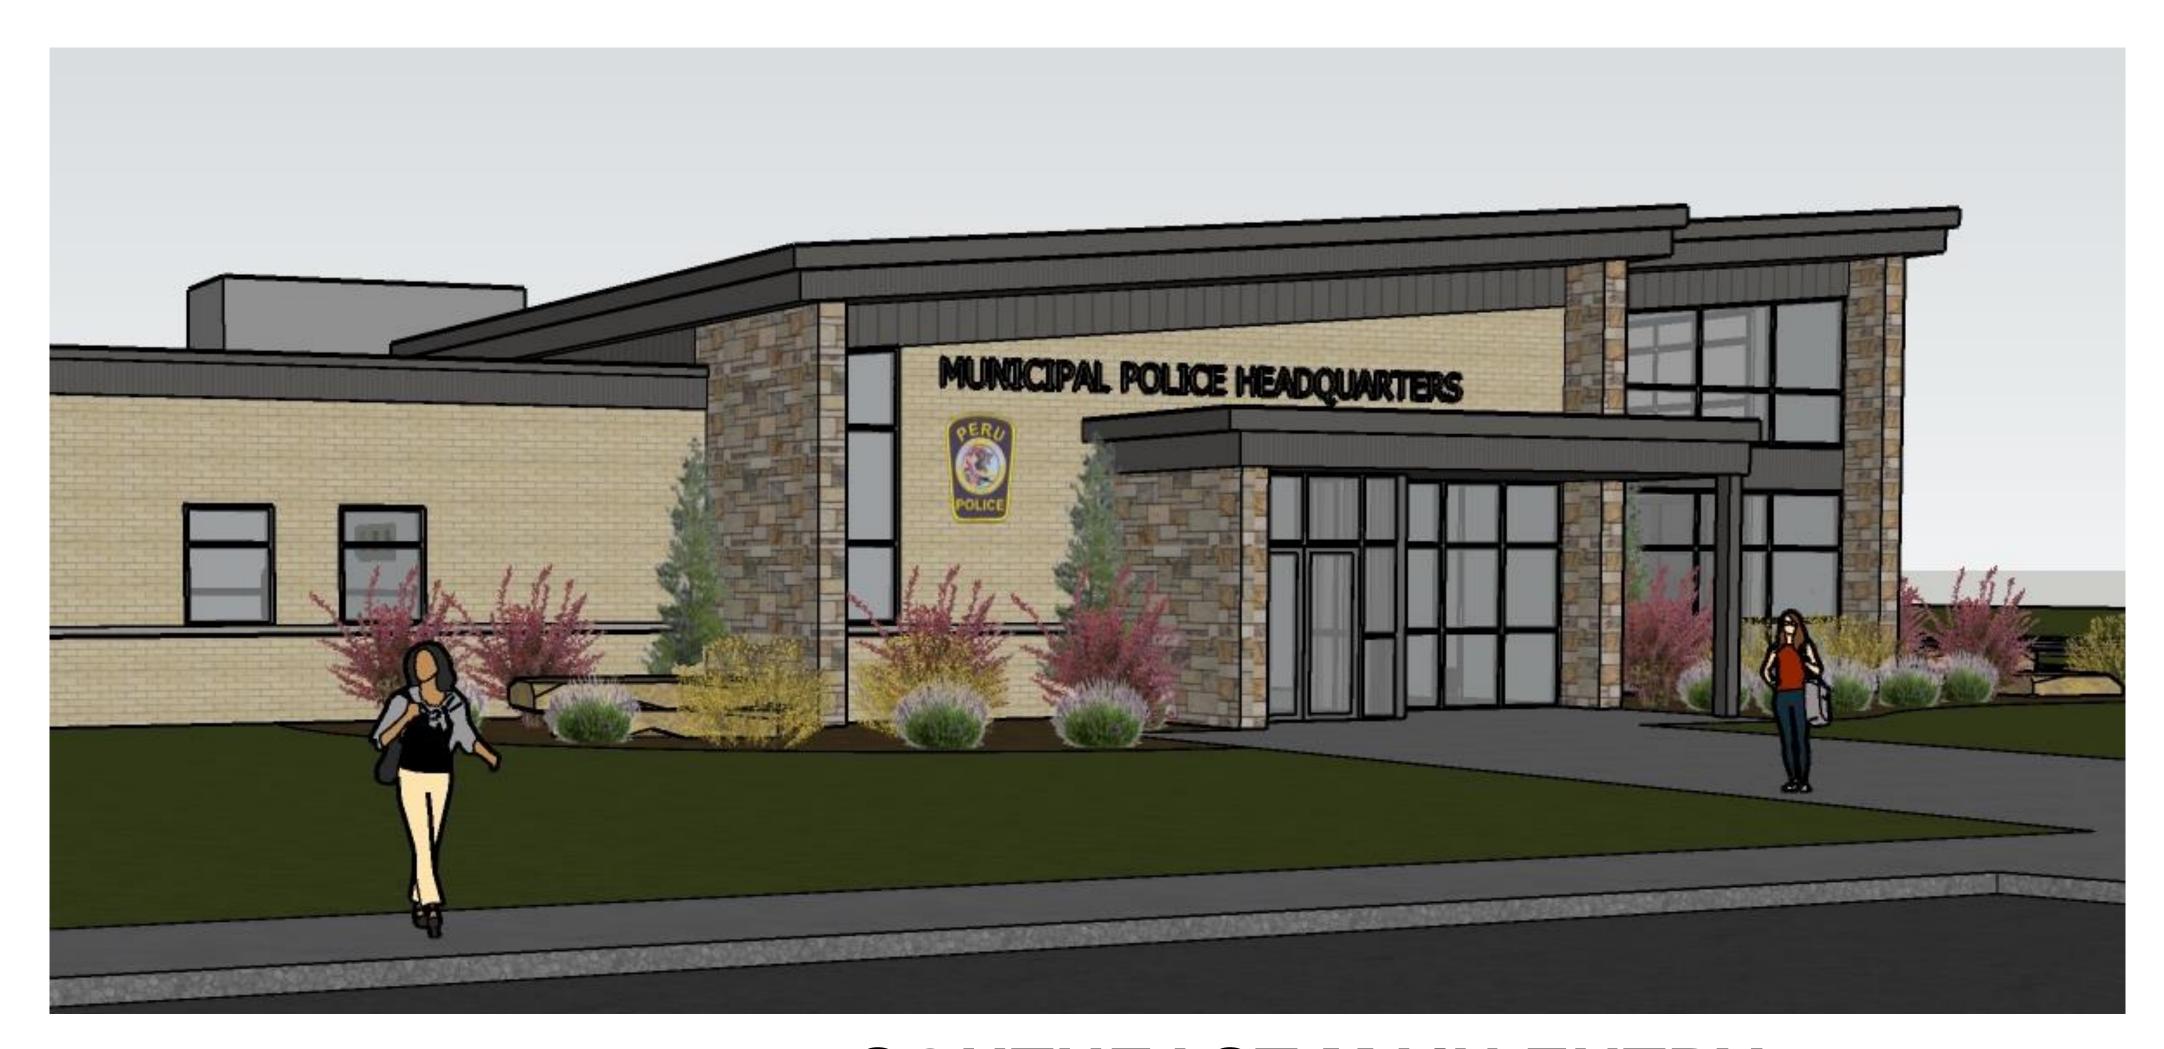

## NORTHEAST MAIN ENTRY ELEVATION

bca-architects.com 620 W. Lafayette Street Ottawa, Illinois 61350 PJ 815.434.0108

F/K/A:
Basalay, Cary & Alstadt Architects, Ltd.

© Copyright BCA Architects, Ltd. 2020

# SOUTHEAST MAIN ENTRY ELEVATION

CITY OF PERU
PUBLIC SAFETY COMPLEX
MUNICIPAL POLICE HEADQUARTERS
2650 NORTH PEORIA STREET

PRELIMINARY NOT FOR CONSTRUCTION MAY 11, 2020

PERU, ILLINOIS 61354